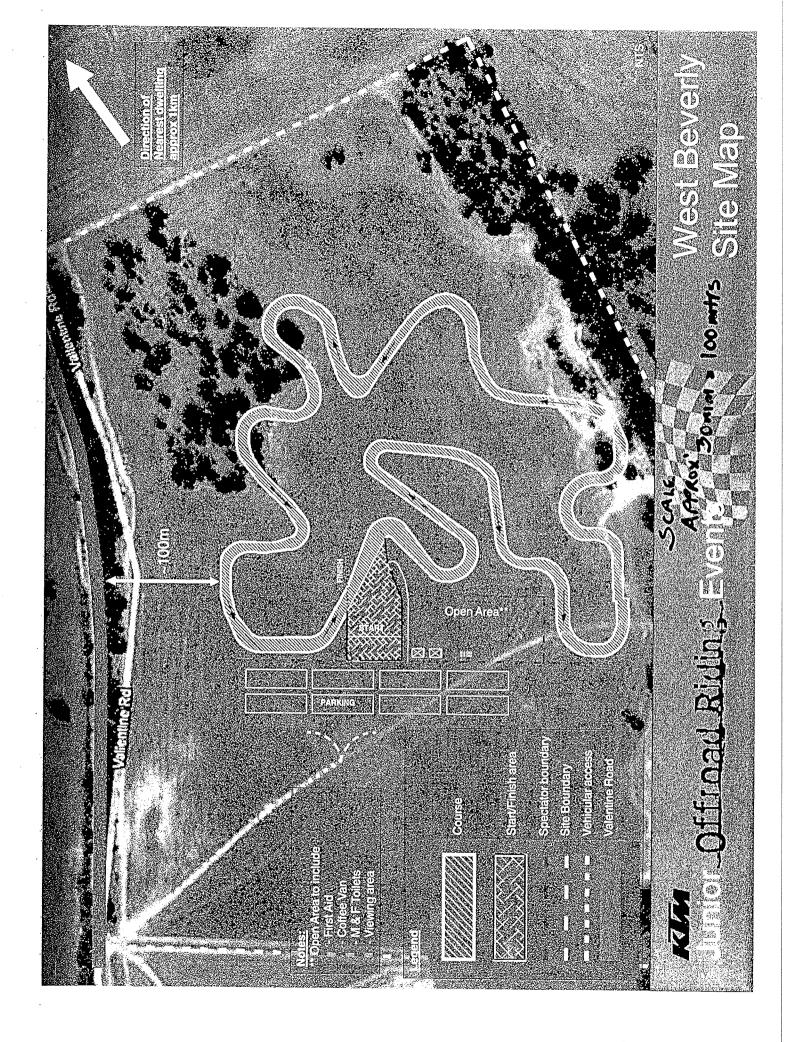

## **BACKGROUND**

The applicant is proposing to conduct a natural terrain motorcycle event at Lot 81 Valentine Road, Westdale. The event is proposed to occur on 17 and 18 July 2010, between the hours of 9.00am and 4.00pm. It is anticipated approximately 100 riders will attend the event with ancillary support personal (parents, family, etc.).

The proposal includes a general ban on camping on site, with the exception of security personal. Dogs and other pets will not be permitted. A minimum of 4 portable toilets are proposed to be provided and no alcohol will be allowed.

The subject site is approximately 57ha, zoned Farming and contains an existing outbuilding. No earthworks are proposed. The track, parking areas and open space are to be delineated using wooden stakes and bunting.

## The Event

The applicant has stated the event has occurred in previous years and a search of Shire records indicates there have been no complaints.

There will be some off site impacts through disturbance to visual and noise amenity and traffic. All off site impacts are anticipated to be of limited duration and will occur during daylight hours. To further mitigate any potential off site impacts, should Council approve the application, appropriate conditions of approval which limit the hours and days of operation, may be imposed.

Onsite impacts are expected to be limited to the one weekend. The applicant states the land will be remediated to allow full agricultural productivity shortly after the event is finalized. When Council considers the onsite impacts matters such as traffic, parking, first aid, fire management and rehabilitation of the site will have to be addressed. In the opinion of staff these matters are satisfactorily dealt with in the application, however should Council approve the application, the onsite considerations could be further addressed through conditions of approval.