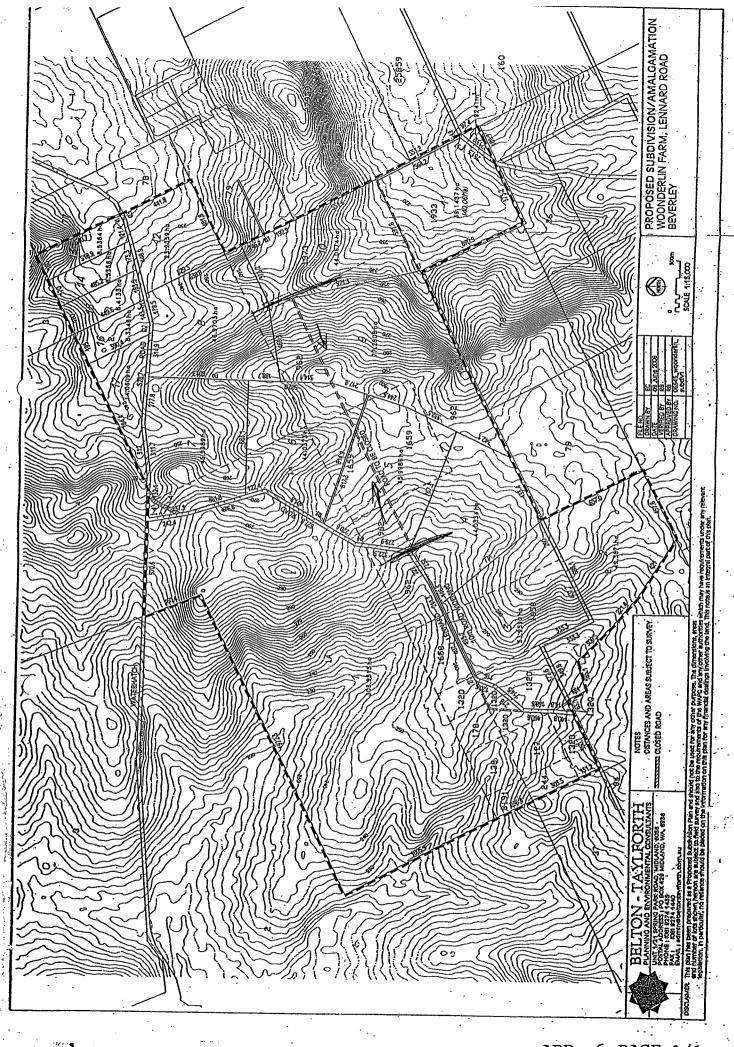

PROPOSED ROAD CLOSURE

**FILE REFERENCE:** 

RO 005 & PL 131976

**AUTHOR:** 

Chief Executive Officer - Keith Byers

### Appendix 6

### **BACKGROUND**

Following a request from Mr DJ Barrett-Lennard to close the portion of unmade road from Lennard Road heading in an easterly direction to the western boundary of Avon Location 1373, Council resolved, at its April 2010 meeting, to advertise the intention to commence proceedings under Section 58 of the Land Administration Act 1998 to formally close the road.

### **COMMENT**

The prescribed 35 days has elapsed since the proposed closure was advertised and the only submissions that have been received are from Western Power and the Water Corporation advising they have no objections to Council's intentions.

Should Council wish to continue with this action it must formally resolve to request the Minister to commence the necessary proceedings.

### OFFICER'S RECOMMENDATION/COUNCIL RESOLUTION

### M24/0610

### **Moved Cr Egberts**

Seconded Cr Shaw

That Council formally request the Minister for Lands to close that portion of unmade road heading in an easterly direction from Lennard Road to the western boundary of Avon Location 1373, subject to the various sections of closed road being amalgamated with the adjoining lots.

**CARRIED 9-0** 

**SUBMISSION TO:** 

**June Council Meeting 22 June 2010** 

**AGENDA ITEM:** 

8.5.1.3

**REPORT DATE:** 

14 June 2010

SUBJECT: