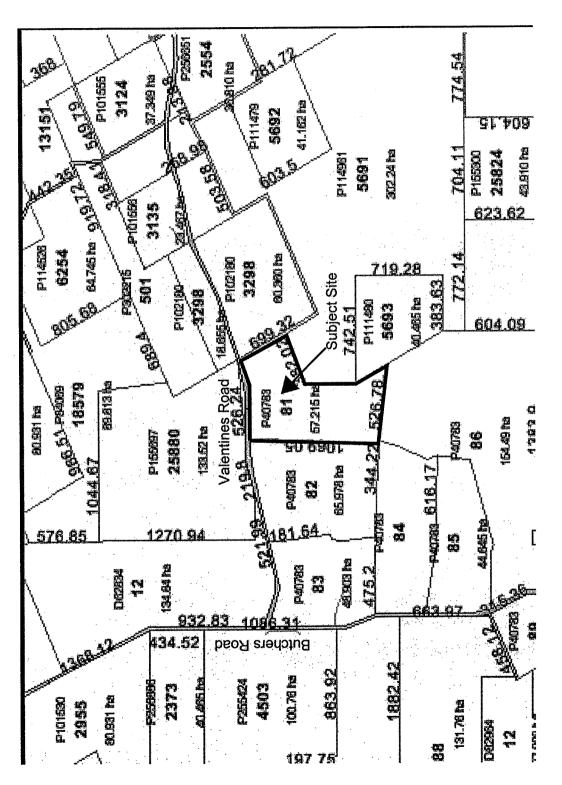

## **BACKGROUND**

The applicant is proposing to conduct a natural terrain motorcycle event at Lot 81 Valentine Road, Westdale. The event is proposed to occur on 17 and 18 July 2010, between the hours of 9.00am and 4.00pm. It is anticipated approximately 100 riders will attend the event with ancillary support personal (parents, family, etc.).

The proposal includes a general ban on camping on site, with the exception of security personal. Dogs and other pets will not be permitted. A minimum of 4 portable toilets are proposed to be provided and no alcohol will be allowed.

The subject site is approximately 57ha, zoned Farming and contains an existing outbuilding. No earthworks are proposed. The track, parking areas and open space are to be delineated using wooden stakes and bunting.