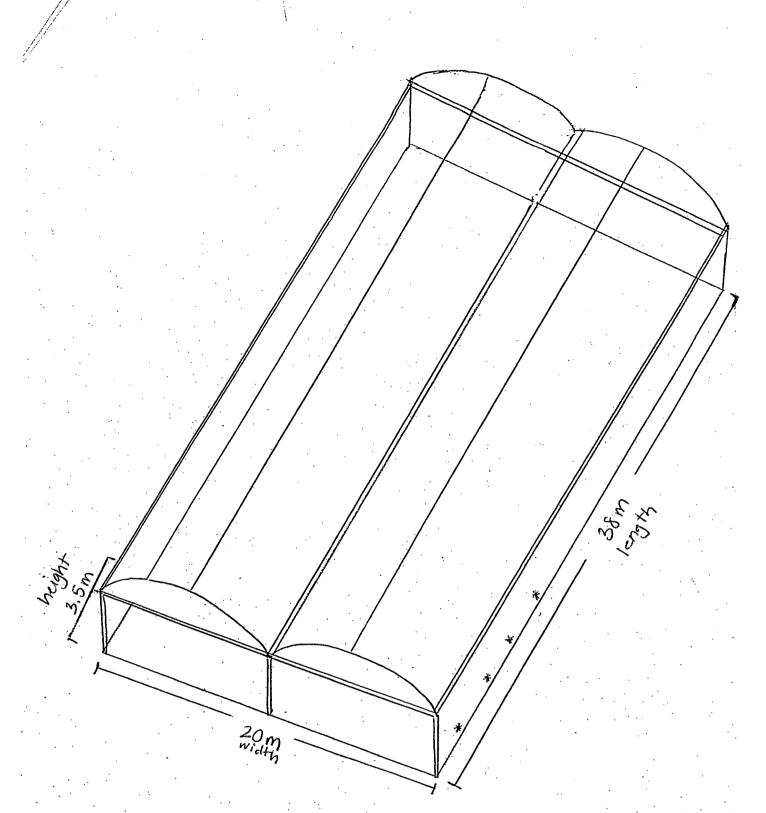

## **BACKGROUND**

It is proposed to establish an Intensive Agricultural activity at 3436 (Lot 155) Westdale Road, Beverley. The applicant proposes to grow vegetables (mainly tomatoes) hydroponically using a second hand 38.5 metre by 20 metre greenhouse. A further greenhouse of up to 2,500m² is proposed to be constructed in the future once the business is established.

The applicant is proposing to use second hand material in the construction of the first greenhouse. Under Clause 4.13.4 of the Shire of Beverley's Town Planning Scheme No. 2 (TPS 2) the use of second hand material requires Council to be satisfied the condition of the material is satisfactory and a bond is paid. Supporting this, Council's second hand building policy requires the building to be inspected prior to relocation and a bond of \$5,000 to be paid. Since the provisions of the policy more generally relate to second hand dwellings, they may be considered to be excessive for a greenhouse. Given the nature of the proposal it is open to Council to not impose a bond. However it will be recommended, should Council approve the application, that the policy be varied to allow inspection of the materials to occur prior to erection of the building and a bond of \$500 be applied.

Setback to the proposed greenhouses has not been nominated. The distance to the rear of the outbuilding notated as "existing shed & accommodation" is approximately 120 metres and the side setback in the Farming zone under TPS 2 is 10 metres. Consequently should Council approve the application, it will be recommended the setback to the front boundary be a minimum 120 metres and the side setback be a minimum 10 metres as conditions of approval.