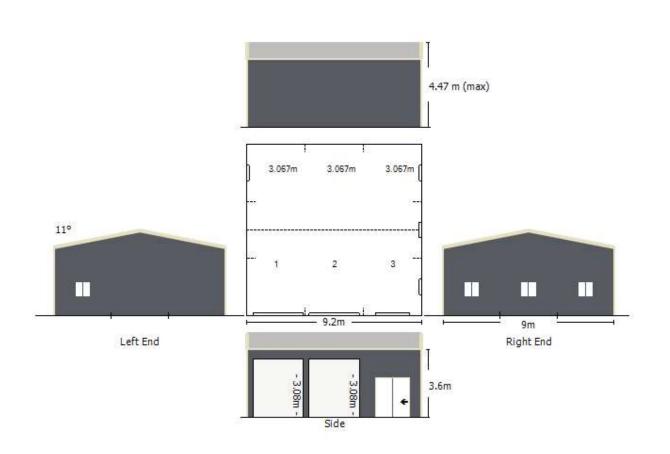

ere drainage is poor.

The proposed new location, which is the same 2000m2 size and adheres to the 10m minimum setbacks, is located to the rear of the block where drainage is better, there is minimal rock, the land is flatter for construction and it captures nice views to the north east. The turning of the envelope to have the longer length running across the block allows for the house, shed and water tank to all fit within the envelope as required. The proposed amended envelope will have no impact on existing vegetation and we believe it should not affect the amenity of our neighbouring properties.

We trust this information provides clarification and supports our application.

Kind regards

Graeme & Alison Lewis

6 March 2023





ELEVATION 4





#### **Avon Valley**

#### YOUR DESIGN





#### **Avon Valley**



#### 10. BUILDING SERVICES & ENVIRONMENTAL HEALTH SERVICES

Nil

#### 11. FINANCE

#### 11.1 Monthly Financial Report

Submission To: Ordinary Council Meeting 28 March 2023

Report Date: 15 March 2023

Applicant: N/A File Reference: N/A

Author and Position: S.K. Marshall, Deputy Chief Executive Officer

Previously Before Council: N/A Disclosure(s) Of Interest: Nil

Attachments: February 2023 Financial Reports

#### **SUMMARY**

Council to consider accepting the financial report for the period ending 28 February 2023.

#### **BACKGROUND**

There is a statutory requirement that the Local Government is to prepare, each month, a statement of financial activity reporting on sources and applications of its funds and to present the statement to Council.

Council adopt