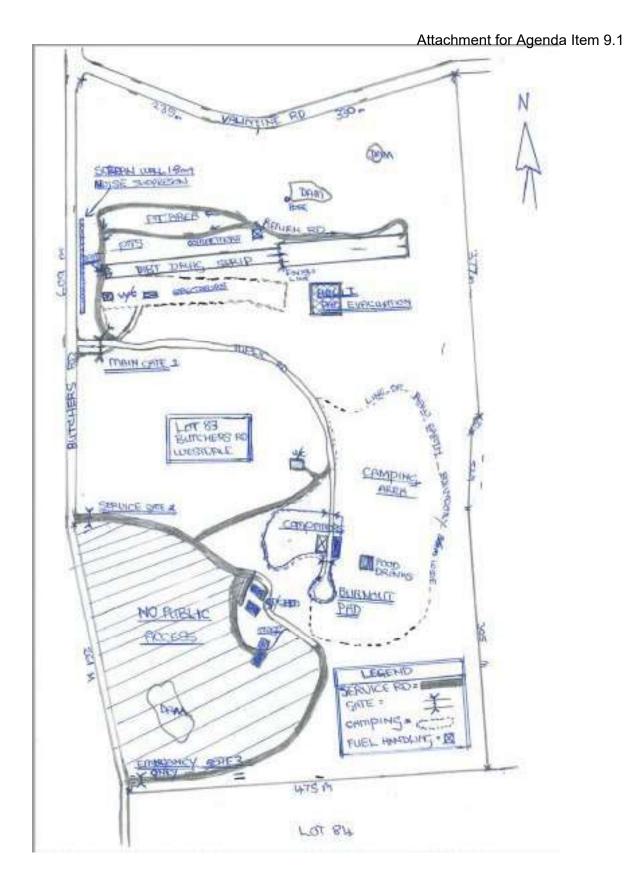

f Maritime Training Assessment Group P/L RTO 52098, hereby state that the wire rope (FSWR) 6 strands at 19mm gauge was installed as a safety barrier to the Australian Standards and the National Standards in compliance with the OH&S Act 1984 (Occupational Health and Safety Act) Legislation.

Was deemed at time of installment compliant with the relevant standards and in good working order. Location of installment, Lot 83 Butchers road Westdale properly Western Australia.

If you wish to contact me my mobile phone number is 0419041302 and my email contact is chris@mtag.com.au.

Sincerely.

Christopher Niblett Advanced Dis OHAS-Managing Director

M: 0419 041 302 E: chris@mtag.com.au

ALLANIA.



Version 5 Issued Date 24<sup>th</sup> September 2014 Reviewed Date 12<sup>th</sup> September 2022



Version 5 Issued Date 24<sup>th</sup> September 2014 Reviewed Date 12<sup>th</sup> September 2022



### Oracle Group (Australia) Pty Ltd

Trading as Oracle Group Insurance Brokers ABN: 75 131 025 600 AFS Licence 363610

T: (08) 6454 0911 E: Info@oraclegroup.com.au PO Box 1589, Osborne Park DC WA 6916 110 Erindale Road, Balcatta WA 6021

www.oraclegroup.com.au

CERTIFICATE OF CURRENCY

Brent Campbell From:

We hereby confirm that we have arranged the insurance cover mentioned below:

Black And White Enterprise Pty Ltd MOUNT PLEASANT WA 6153 WA

7/07/2022 Our Reference: BLACKW

RENEWAL

Page 1 of 2:

Class of Policy: Farm insurance

QBE Insurance (Australia) Limited insurer:

Level 5, 2 Park Street, Sydney NSW 2000

78 003 191 035

The Insured: BLACK AND WHITE ENTERPRISE PTY LTD

Policy N