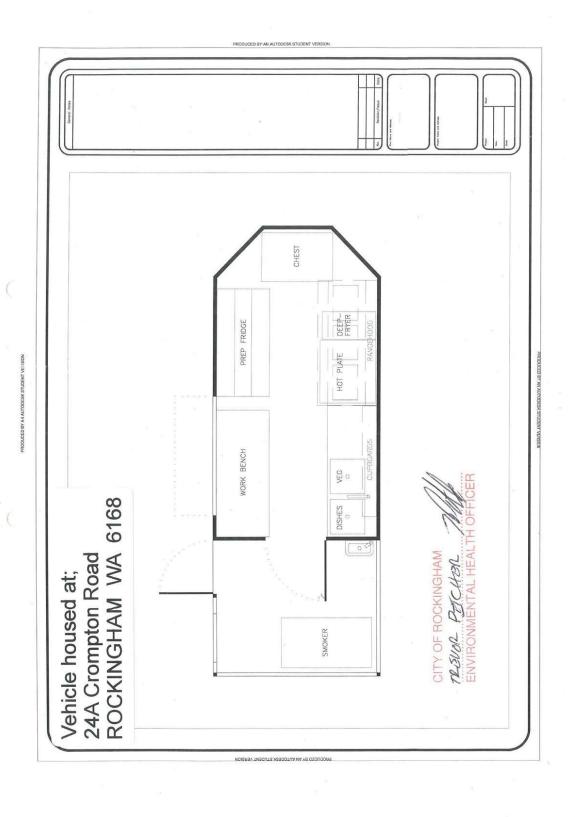

he business:-

Smashed As Burger Co

operated by:- Mr Jason Meldrum is registered as a Food Vehicle

Vehicle Registration No:-

**ITUL 673** 

### **CONDITIONS:-**

- o It is an offence to o Operate a food business in contravention of the Food Act 2008.
- o Make changes to the nature or activity of this food business without notifying the City first.
- The food business has been approved to conduct those activities that were specified in the Registration / Notification Form.
- o A copy of the Certificate of Registration must be made available to an Authorised Officer.

NB: Operation of a Food Stall (at an event or market) is subject to an additional fee.

Signed By:

Dated: 9 July 2021

MANAGER HEALTH & BUILDING SERVICES

Delegate of CITY OF ROCKINGHAM

PBH/2669 See Plan on back of page.



Version 5 Issued Date 24<sup>th</sup> September 2014 Reviewed Date 12<sup>th</sup> September 2022

7 June 2022

Company Secretary
Jason Michael Meldrum
24a Crompton Rd
ROCKINGHAM WA 6168

Your

insurance

Policy number 109RN28151COM

Monthly premium \$50.37

Your cover

9 June 2022



# We've renewed your insurance policy

Dear JASON MICHAEL MELDRUM,

Thank you for renewing your Allianz Business Insurance Pack insurance.

As you've selected to pay your monthly premium payment of \$50.37 by bank debit, we're simply confirming that your policy has been renewed and is effective from 9 June 2022.

### Please check the details

We want to be sure that you know exactly what you are covered for. So please read the PDS and any applicable Supplementary PDS(s), the policy schedule and any other po