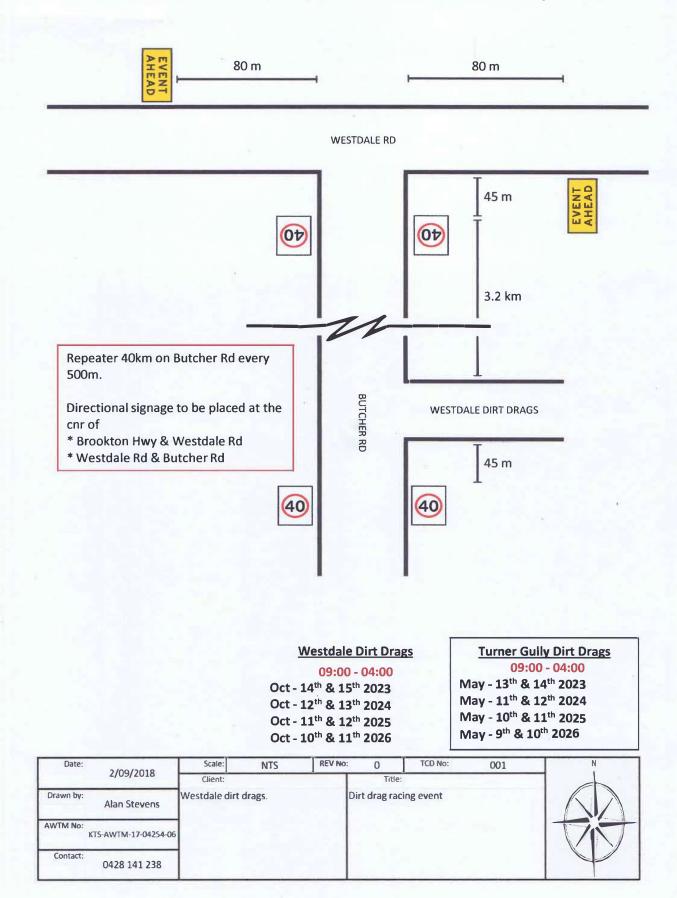

r Agenda Item 9.1

Schedule of Insurance

Page 2 of 2

Policy No: 170A075829FAR Class of Policy: Farm Insurance

Involce No: 316726 The Insured: BLACK AND WHITE ENTERPRISE PTY LTD Our Ret. BLACKW

QBE Insurance (Australia) Limited ABN 78 003 191 035

AFS Licence No. 239545 of Level 18, 388 George Street, Sydney

PERIOD OF COVER : 15/06/2022 TO 30/06/2023

INSURED : BLACK AND WHITE ENTERPRISE PTF LTD

ABN

SITUATIONS:

Situation Address

CHR BUTCHERS RD & VALENTINE BD

WESTDALE MA 6304

FARM PROPERTY/BUSINESS INTERRUPTION

Risk No.

SITUATION

: CHR BOTCHERS RD & VALENTINE RD

EXCESS \$ 250

WESTDALS MA 6304

FAIR LIABILITY

Limit of Liability \$ 20000000 Goods in your Physical\$ 100000 and Legal Control

and Legal Control - Animal

Goods in your Physicals and Legal Control - Other 250000



### 9.2 Development Application – Outbuilding (Storage Shed) 13 (Lot 118) Brockman Street

Submission To: Ordinary Council Meeting 28 March 2023

Report Date: 17 March 2023 Applicant: Bruce Mann File Reference: BRO 103

Author and Position: Stefan de Beer, Manager of Planning

Previously Before Council: No Disclosure(s) Of Interest: Nil

Attachments: Locality Map, Site Plan, Shed Drawings

#### SUMMARY

An application has been received to construct a Colorbond Outbuilding (Storage Shed) at 13 (Lot 118) Brockman Street. The application will be recommended for approval.

#### **BACKGROUND**

The subject site is located at 13 (Lot 118) Brockman Street, is 2,068  $m^2$  in extent and zoned Residential R10/25 in terms of the Shire of Beverley Local Planning Scheme No. 3 (LPS 3). It contains a