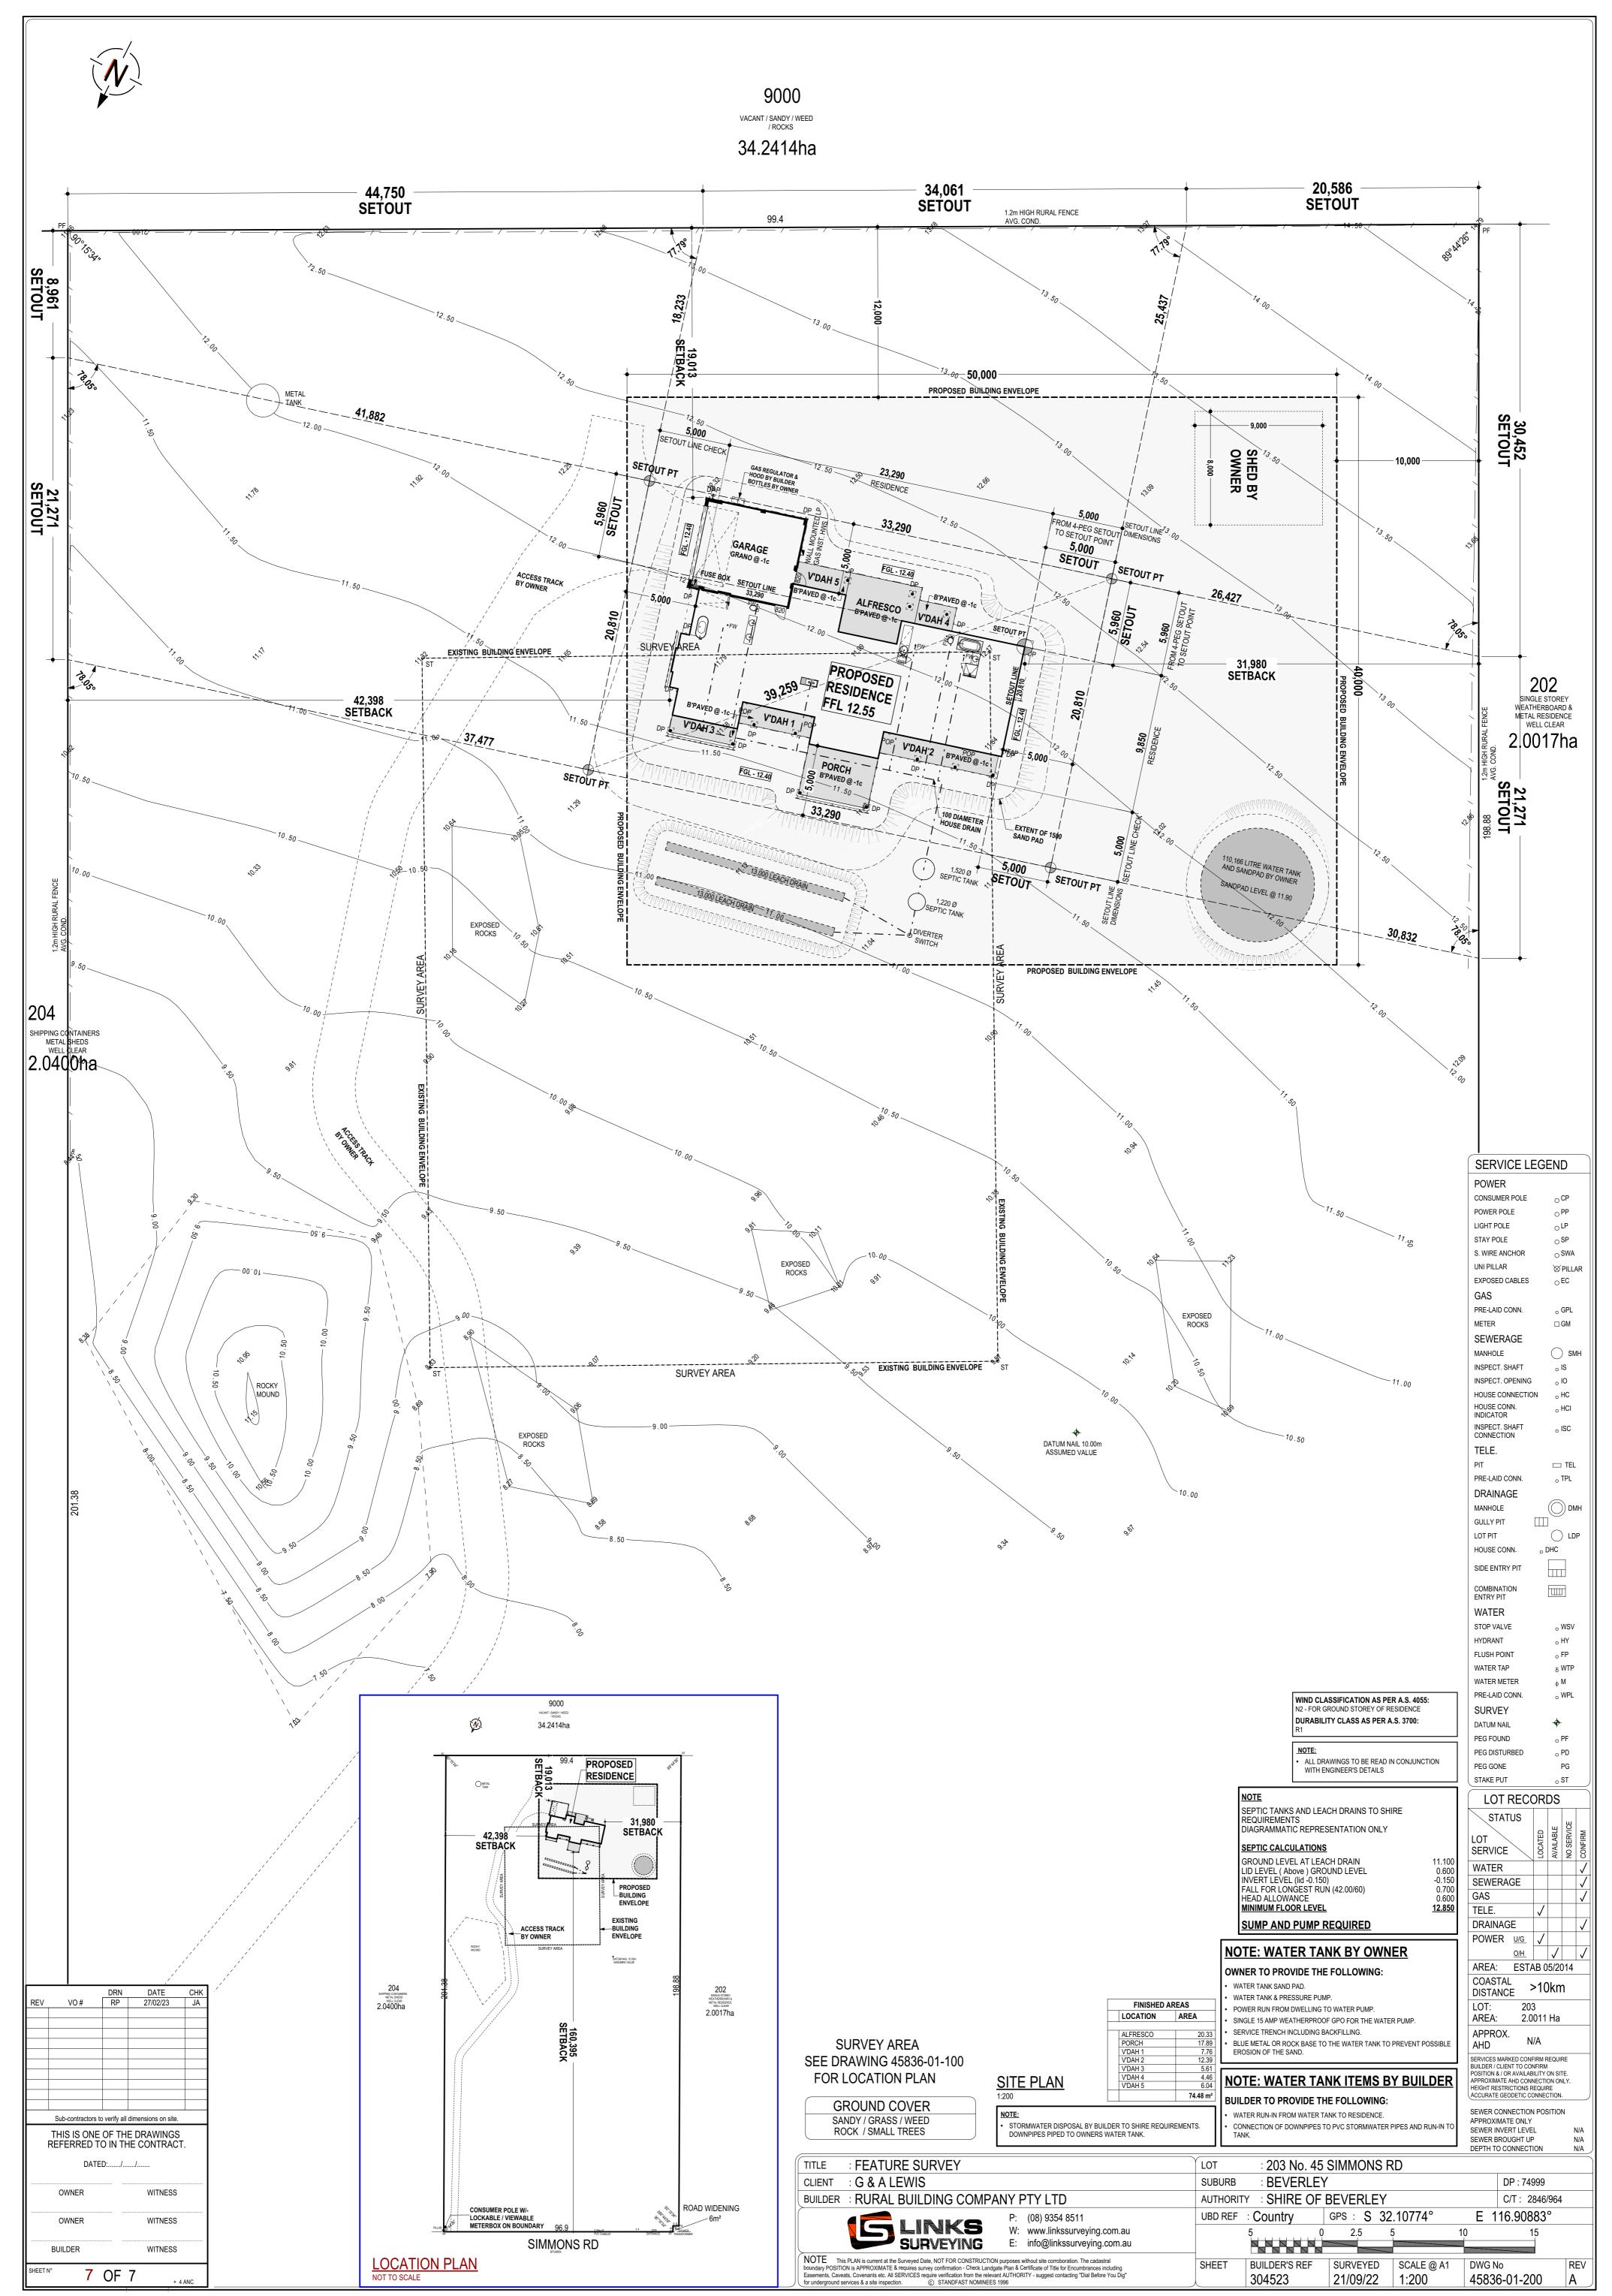

hree sections of exposed rock and is unfortunately located where drainage is poor.

The proposed new location, which is the same 2000m2 size and adheres to the 10m minimum setbacks, is located to the rear of the block where drainage is better, there is minimal rock, the land is flatter for construction and it captures nice views to the north east. The turning of the envelope to have the longer length running across the block allows for the house, shed and water tank to all fit within the envelope as required. The proposed amended envelope will have no impact on existing vegetation and we believe it should not affect the amenity of our neighbouring properties.

We trust this information provides clarification and supports our application.

Kind regards

Graeme & Alison Lewis

6 March 2023





ELEVATION 4





#### **Avon Valley**

#### YOUR DESIGN





#### **Avon Valley**



#### 10. BUILDING SERVICES & ENVIRONMENTAL HEALTH SERVICES

Nil

#### 11. FINANCE

#### 11.1 Monthly Financial Report

Submission To: Ordinary Council Meeting 28 March 2023

Report Date: 15 March 2023

Applicant: N/A File Reference: N/A

Author and Position: S.K. Marshall, Deputy Chief Executive Officer

Previously Before Council: N/A Disclosure(s) Of Interest: Nil

Attachments: February 2023 Financial Reports

#### **SUMMARY**

Council to consider accepting the financial report for the period ending 28 February 2023.

#### **BACKGROUND**

There is a statutory requirement that the Local Government is to prepare, each month, a statement of financial activity reporting on sources and applications of its