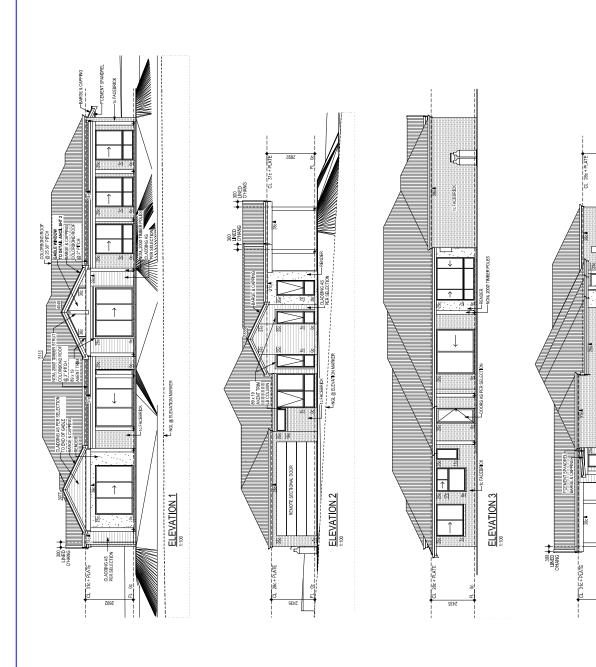

exposed rock and is unfortunately located where drainage is poor.

The proposed new location, which is the same 2000m2 size and adheres to the 10m minimum setbacks, is located to the rear of the block where drainage is better, there is minimal rock, the land is flatter for construction and it captures nice views to the north east. The turning of the envelope to have the longer length running across the block allows for the house, shed and water tank to all fit within the envelope as required. The proposed amended envelope will have no impact on existing vegetation and we believe it should not affect the amenity of our neighbouring properties.

We trust this information provides clarification and supports our application.

Kind regards

Graeme & Alison Lewis

6 March 2023





ELEVATION 4





#### **Avon Valley**

#### YOUR DESIGN





#### **Avon Valley**



#### 10. BUILDING SERVICES & ENVIRONMENTAL HEALTH SERVICES

Nil

#### 11. FINANCE

#### 11.1 Monthly Financial Report

Submission To: Ordinary Council Meeting 28 March 2023

Report Date: 15 March 2023

Applicant: N/A File Reference: N/A

Author and Position: S.K. Marshall, Deputy Chief Executive Officer

Previously Before Council: N/A Disclosure(s) Of Interest: Nil

Attachments: February 2023 Financial Reports

#### **SUMMARY**

Council to consider accepting the financial report for the period ending 28 February 2023.

#### **BACKGROUND**

There is a statutory requirement that the Local Government is to prepare, each month, a statement of financial activity reporting on sources and applications of its funds and to pres