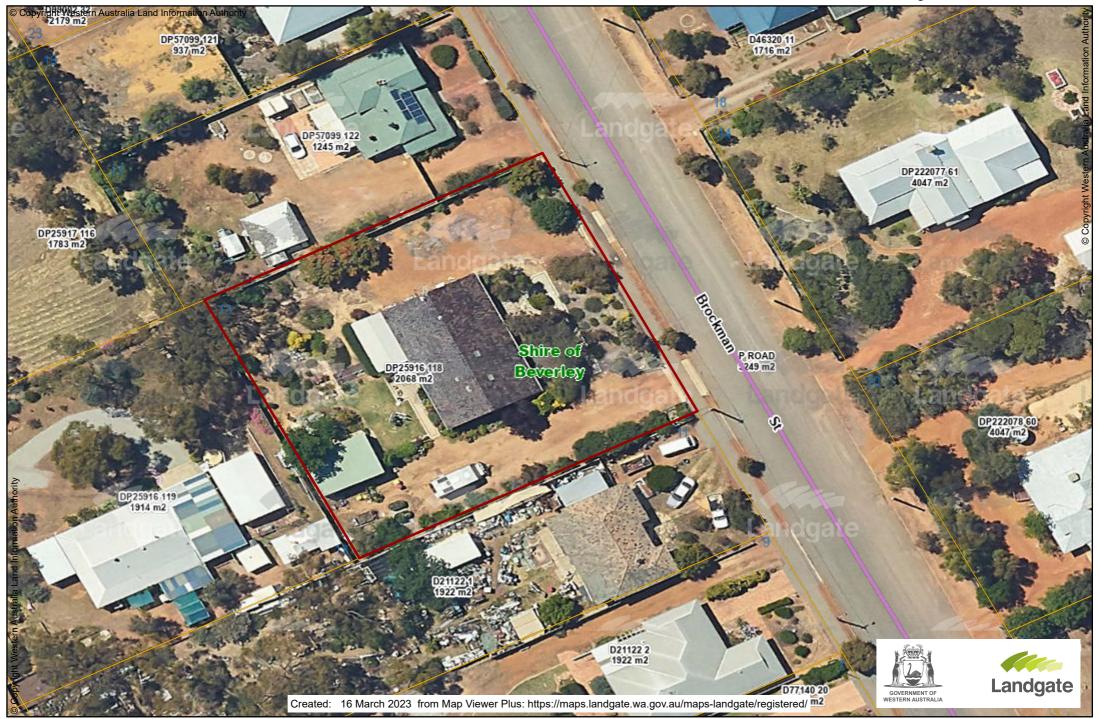

r effect.
- Note 2: Where an approval has so lapsed, no development shall be carried out without the further approval of the local government having first been sought and obtained.
- Note 3: The applicant is advised a building permit is required prior to commencement of any building works.
- Note 4: If the Outbuilding is to be used for the collection of rainwater for human consumption, all cladding and other material associated with water collection shall comply with Australian Standard 4020 (Products for use in contact with drinking water).
- Note 5: If an applicant is aggrieved by this decision there is a right of review by the State Administrative Tribunal in accordance with the Planning and Development Act 2005 Part 14. An application must be made within 28 days of the determination.



© Copyright, Western Australia Land Information Authority. No part of this document or any content appearing on it may be reproduced or published without the prior written permission of Landgate.

Disclaimer: The accuracy and completeness of the information on this document is not guaranteed and is supplied by Landgate 'as is' with no representation or warranty as to its reliability, accuracy, completeness, or fitness for purpose. Please refer to original documentation for all legal purposes.



|