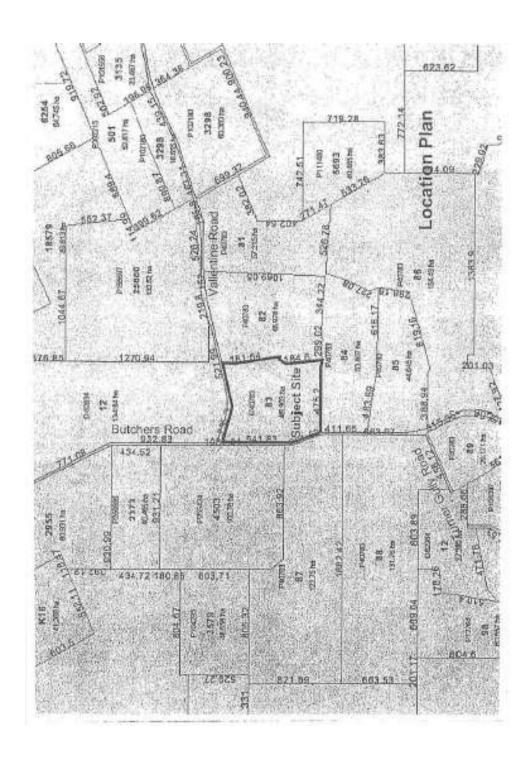

stered WorkSafe Assessor 1175 and Worksafe High Risk Work License WL 511704 Advanced Rigger and CEO of Maritime Training Assessment Group P/L RTO 52098, hereby state that the wire rope (FSWR) 6 strands at 19mm gauge was installed as a safety barrier to the Australian Standards and the National Standards in compliance with the OH&S Act 1984 (Occupational Health and Safety Act) Legislation.

Was deemed at time of installment compliant with the relevant standards and in good working order. Location of installment, Lot 83 Butchers road Westdale properly Western Australia.

If you wish to contact me my mobile phone number is 0419041302 and my email contact is chris@mtag.com.au.

Sincerely.

Christopher Niblett Advanced Dis OHAS-Managing Director

M: 0419 041 302 E: chris@mtag.com.au

ALLANIA.



Version 5 Issued Date 24<sup>th</sup> September 2014 Reviewed Date 12<sup>th</sup> September 2022



Version 5 Issued Date 24<sup>th</sup> September 2014 Reviewed Date 12<sup>th</sup> September 2022



### Oracle Group (Australia) Pty Ltd

Trading as Oracle Group Insurance Brokers ABN: 75 131 025 600 AFS Licence 363610

T: (08) 6454 0911 E: Info@oraclegroup.com.au PO Box 1589, Osborne Park DC WA 6916 110 Erindale Road, Balcatta WA 6021

www.oraclegroup.com.au

CERTIFICATE OF CURRENCY

Brent Campbell From:

We hereby confirm that we have arranged the insurance cover mentioned below:

Black And White Enterprise Pty Ltd MOUNT PLEASANT WA 6153 WA

7/07/2022 Our Reference: BLACKW

RENEWAL

Page 1 of 2:

Class of Policy: Farm insurance

QBE Insurance (Australia) Limited insurer:

Level 5, 2 Pa