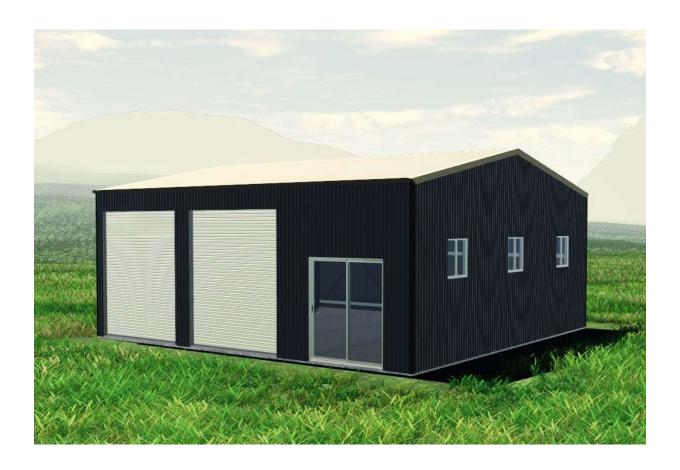

proposed new location, which is the same 2000m2 size and adheres to the 10m minimum setbacks, is located to the rear of the block where drainage is better, there is minimal rock, the land is flatter for construction and it captures nice views to the north east. The turning of the envelope to have the longer length running across the block allows for the house, shed and water tank to all fit within the envelope as required. The proposed amended envelope will have no impact on existing vegetation and we believe it should not affect the amenity of our neighbouring properties.

We trust this information provides clarification and supports our application.

Kind regards

Graeme & Alison Lewis

6 March 2023





ELEVATION 4





#### **Avon Valley**

#### YOUR DESIGN





#### **Avon Valley**



#### 10. BUILDING SERVICES & ENVIRONMENTAL HEALTH SERVICES

Nil

#### 11. FINANCE

#### 11.1 Monthly Financial Report

Submission To: Ordinary Council Meeting 28 March 2023

Report Date: 15 March 2023

Applicant: N/A File Reference: N/A

Author and Position: S.K. Marshall, Deputy Chief Executive Officer

Previously Before Council: N/A Disclosure(s) Of Interest: Nil

Attachments: February 2023 Financial Reports

#### **SUMMARY**

Council to consider accepting the financial report for the period ending 28 February 2023.

#### **BACKGROUND**

There is a statutory requirement that the Local Government is to prepare, each month, a statement of financial activity reporting on sources and applications of its funds and to present the statement to Council.

Council adopted a budget variance repor