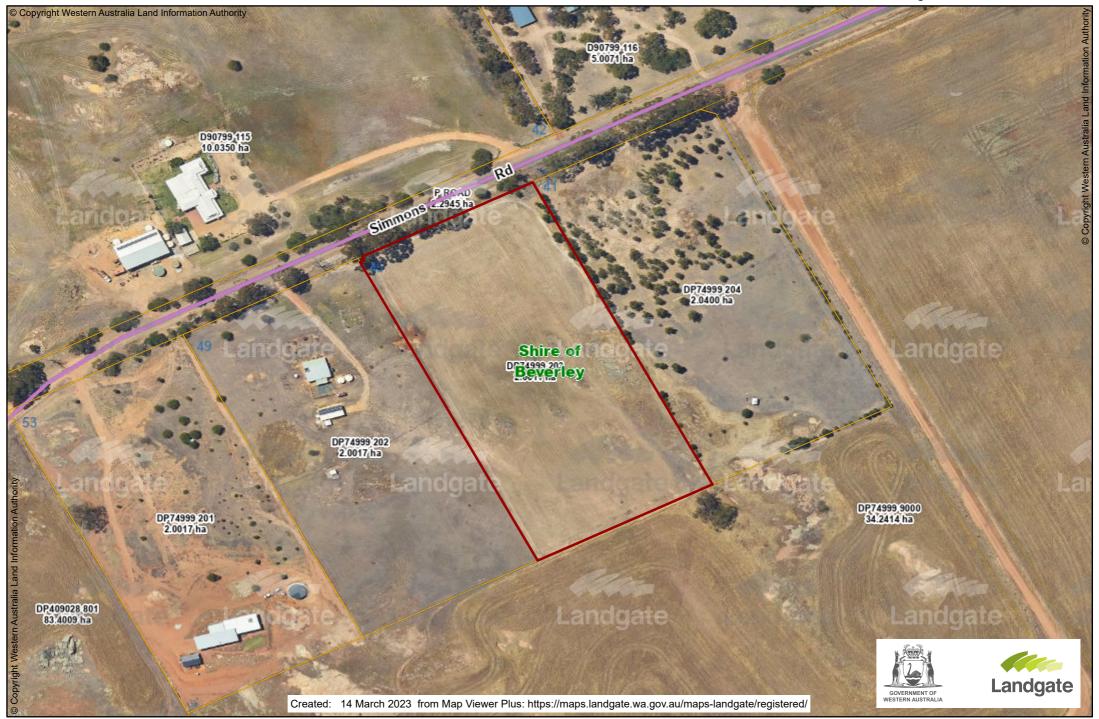

opment.
- Note 4: The applicant is advised a building permit is required prior to commencement of any building works.
- Note 5: With regard to Condition 2, an application is to be submitted to the Council's Environmental Health Section in conjunction with the Building Permit application.
- Note 6: If the Outbuilding is to be used for the collection of rainwater for human consumption, all cladding and other material associated with water collection shall comply with Australian Standard 4020 (Products for use in contact with drinking water).
- Note 7: If an applicant is aggrieved by this decision there is a right of review by the State Administrative Tribunal in accordance with the *Planning and Development Act 2005* Part 14. An application must be made within 28 days of the determination.



© Copyright, Western Australia Land Information Authority. No part of this document or any content appearing on it may be reproduced or published without the prior written permission of Landgate.

Disclaimer: The accuracy and completeness of the information on this document is not guaranteed and is supplied by Landgate 'as is' with no representation or warranty as to its reliability, accuracy, completeness, or fitness for purpose. Please refer to original documentation for all legal purposes.

| SHIRE     | SHIRE OF BEVERLEY          |  |  |  |  |  |  |  |
|-----------|----------------------------|--|--|--|--|--|--|--|
| 0         | 7 MAR 2023                 |  |  |  |  |  |  |  |
| FILE REF: | □SP □TO □EHOBS □PO □CESM □ |  |  |  |  |  |  |  |

Mr Stefan de Beer Manager of Planning and