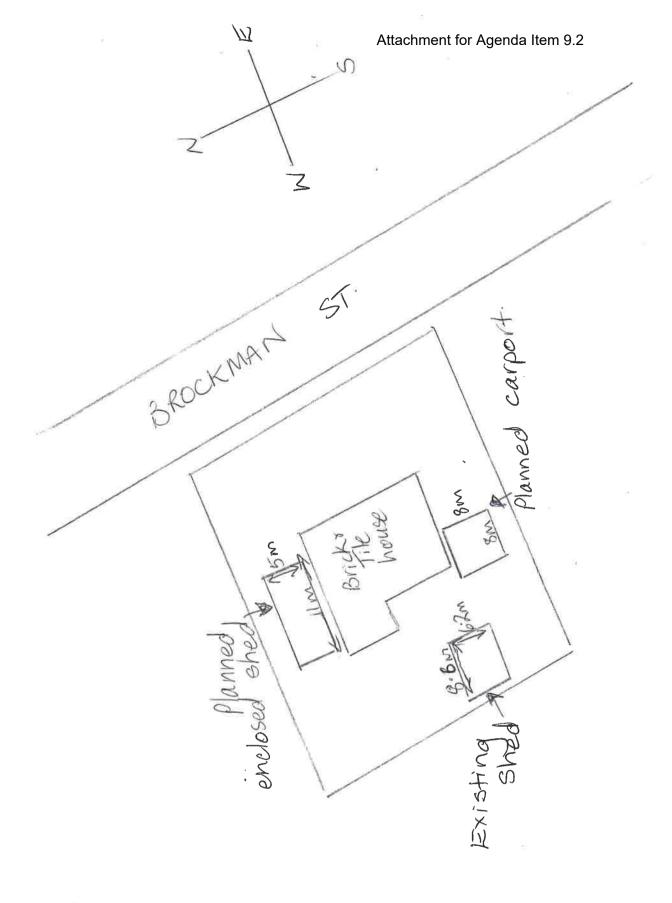

ducts for use in contact with drinking water).
- Note 5: If an applicant is aggrieved by this decision there is a right of review by the State Administrative Tribunal in accordance with the Planning and Development Act 2005 Part 14. An application must be made within 28 days of the determination.



© Copyright, Western Australia Land Information Authority. No part of this document or any content appearing on it may be reproduced or published without the prior written permission of Landgate.

Disclaimer: The accuracy and completeness of the information on this document is not guaranteed and is supplied by Landgate 'as is' with no representation or warranty as to its reliability, accuracy, completeness, or fitness for purpose. Please refer to original documentation for all legal purposes.



|