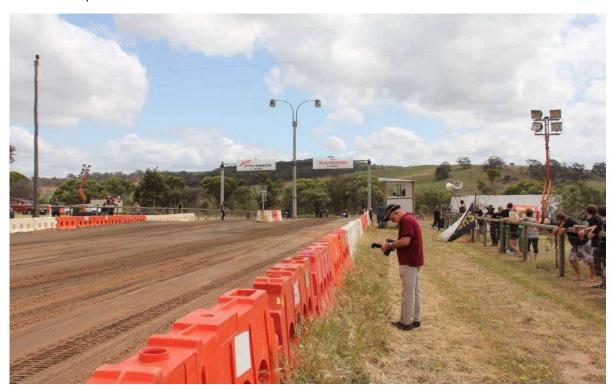

everages.

Secure parking and overnight camping areas have been provided to prevent fatigued patrons and competitors driving on public roads.

## **Track Construction**

The competition track is 200 metres in length and 25 metres wide. The track is constructed of clean soil free of any stones that could become projectiles as competitor's traverse down the track reducing any risk to spectators, support crew or event volunteers.

On both sides of the track are bordered with plastic water filled Crash Attenuators compliant to Australian Standards 3845:1999.

These have been implemented should a sand drag motorcycle leave the track the Crash Attenuators will reduce the risk of an uncontrolled motorcycle careering further through the wooden post and wire fence which spectators view the event.



## **Event Risk Management**

This document has been developed utilising the Risk Management Principles of AS ISO 31000:2009 Risk Management – Principles and Guidelines.

Identified risks are as follows and addressed within this document: -

- Fire Risk
- Medical Emergency
- Emergency Evacuation
- Dirt Drags safety
- Burnout Competition Safety

To ascertain the level of risk during this event organisers have utilised Public Health Event Risk Classification Tool, Medical Risk Classification Tool and conducted a targeted Risk Assessment.

As a result of those risk assessments the following have been completed: -

- Westdale Dirt Drags Competitor Safety Rules
- Westdale Dirt Drags Non-Competitor Safety Rules
- Westdale Dirt Drag Competitor and Non-Competitor Safety Rules Burnouts 2022

Ther