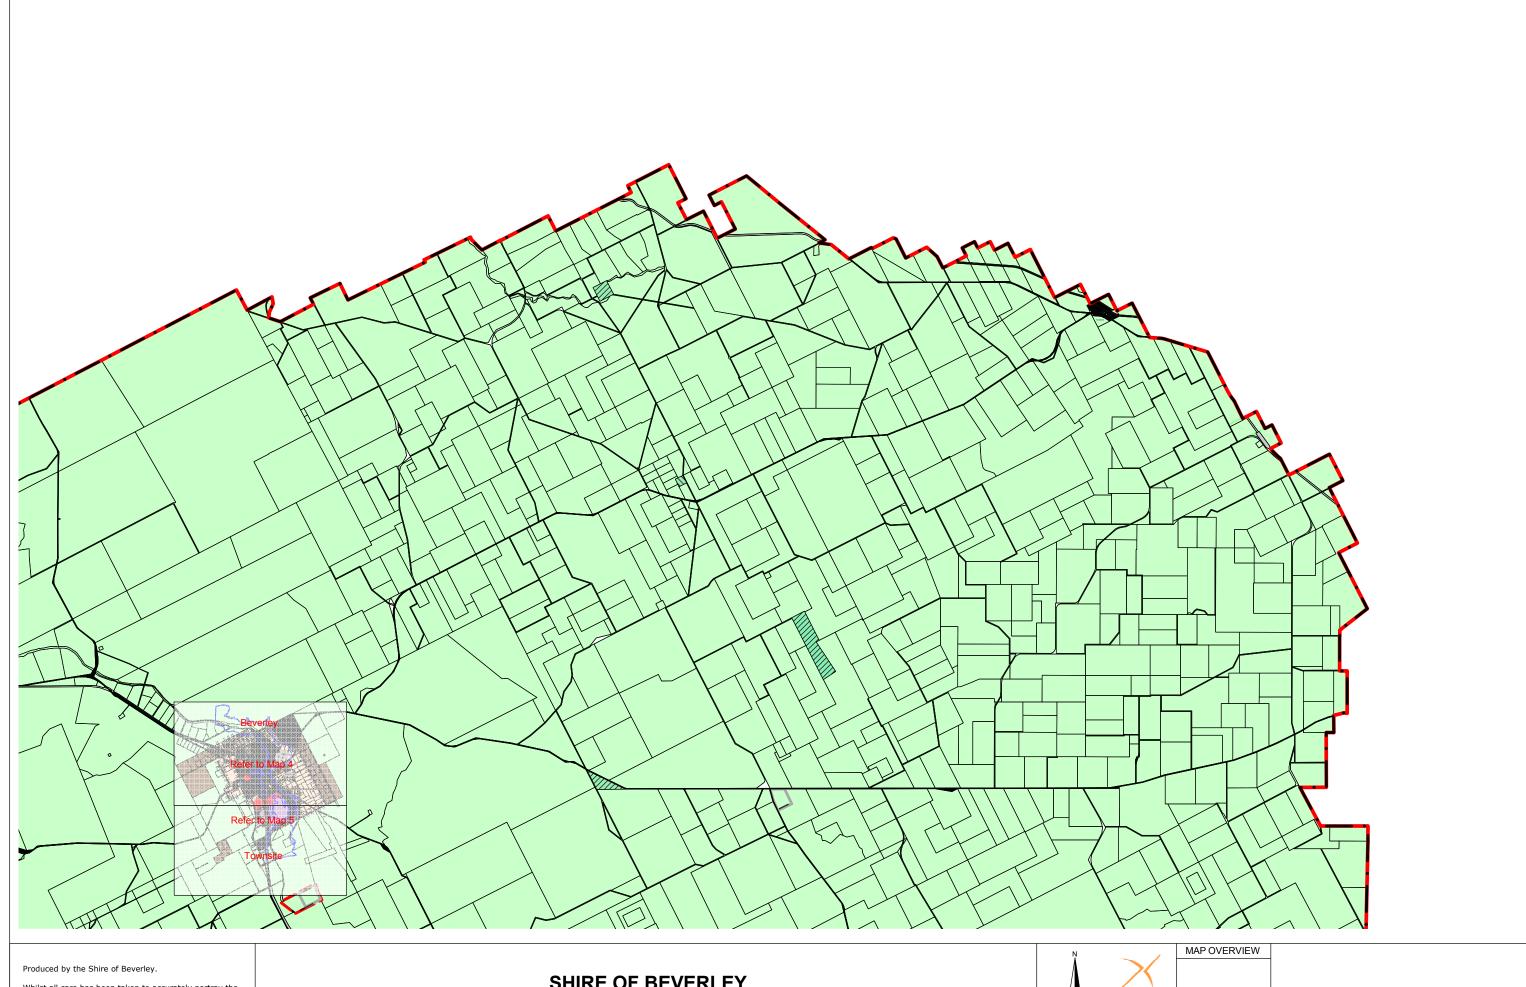

#### SHIRE OF BEVERLEY

TOWN PLANNING SCHEME NO 3
(DISTRICT SCHEME)

MAP OVERVIEW

SCALE 1: 100,000

TOWN PLANNING SCHEME MAP NO. 3 of 7

Whilst all care has been taken to accurately portray the current Scheme provisions, no responsibility shall be taken for any omissions or errors in this documentation. Consultation with the respective Local Government should be made to view a legal version of the Scheme. Please advise the Department of Planning of any omissions or errors in the document.

Base Information Supplied by the Western Australian Land Information Authority.

(DISTRICT SCHEME)

TOWN PLANNING SCHEME MAP NO. 4 of 7

Whilst all care has been taken to accurately portray the current Scheme provisions, no responsibility shall be taken for any omissions or errors in this documentation. Consultation with the respective Local Government should be made to view a legal version of the Scheme. Please advise the Department of Planning of any omissions or errors in the document.