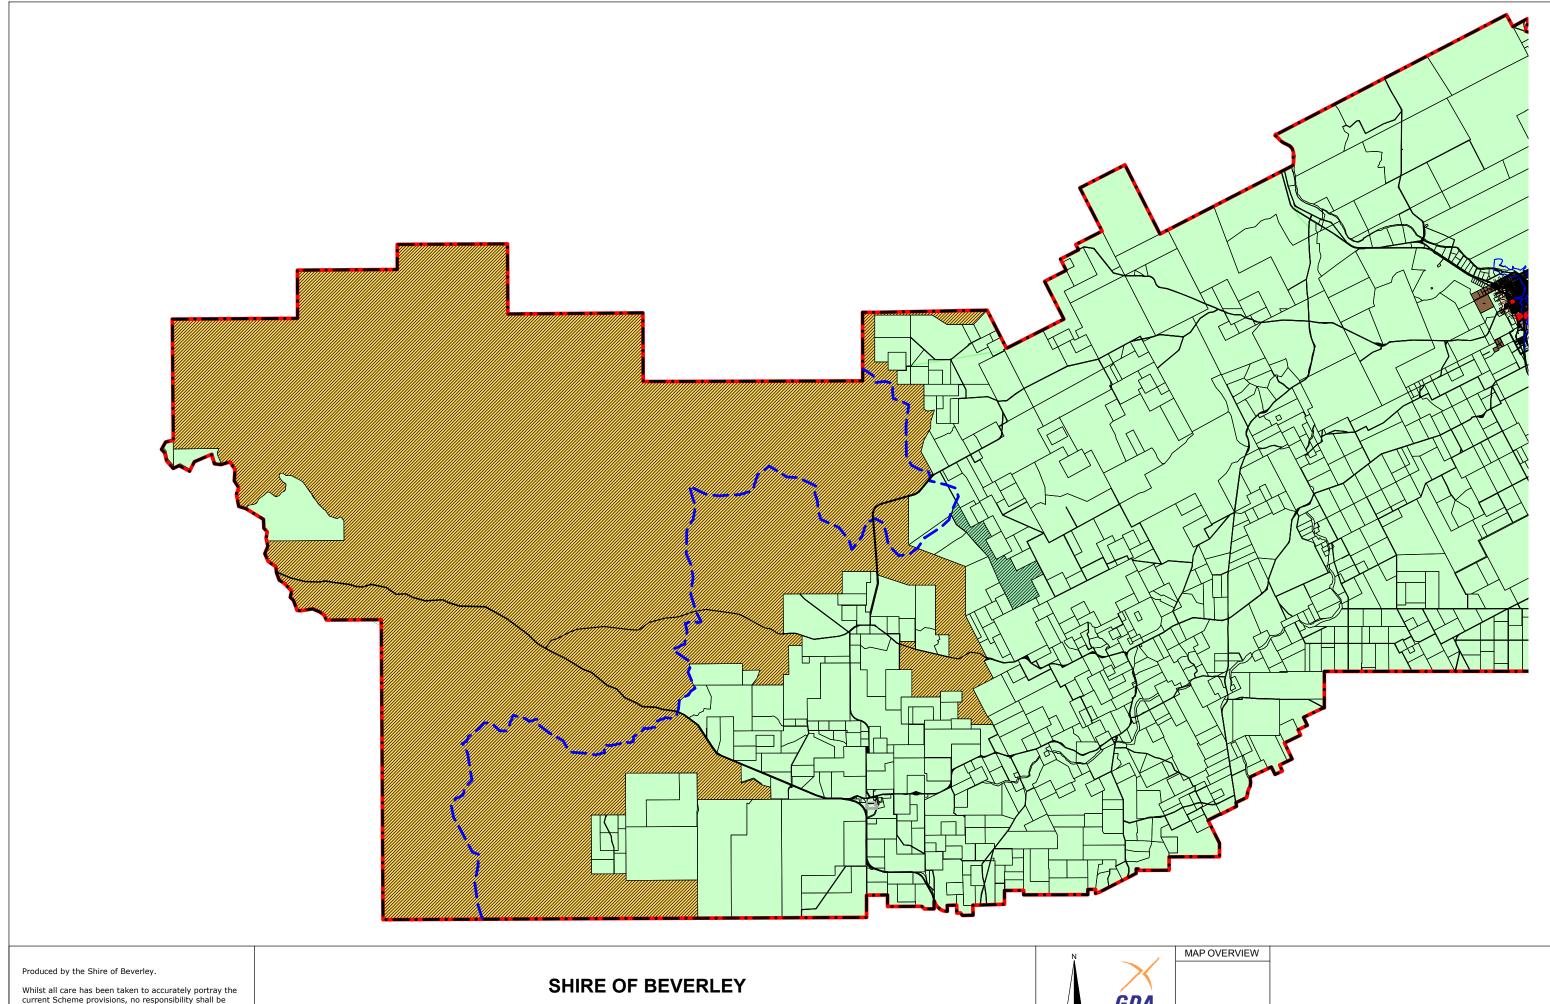

#### **SHIRE OF BEVERLEY**

TOWN PLANNING SCHEME NO 3 (DISTRICT SCHEME)

**GDA** 

SCALE 1: 100,000

TOWN PLANNING SCHEME MAP NO. 2 of 7

Produced by the Shire of Beverley.

Whilst all care has been taken to accurately portray the current Scheme provisions, no responsibility shall be taken for any omissions or errors in this documentation. Consultation with the respective Local Government should be made to view a legal version of the Scheme. Please advise the Department of Planning of any omissions or errors in the document.

Base Information Supplied by the Western Australian Land Information Authority.