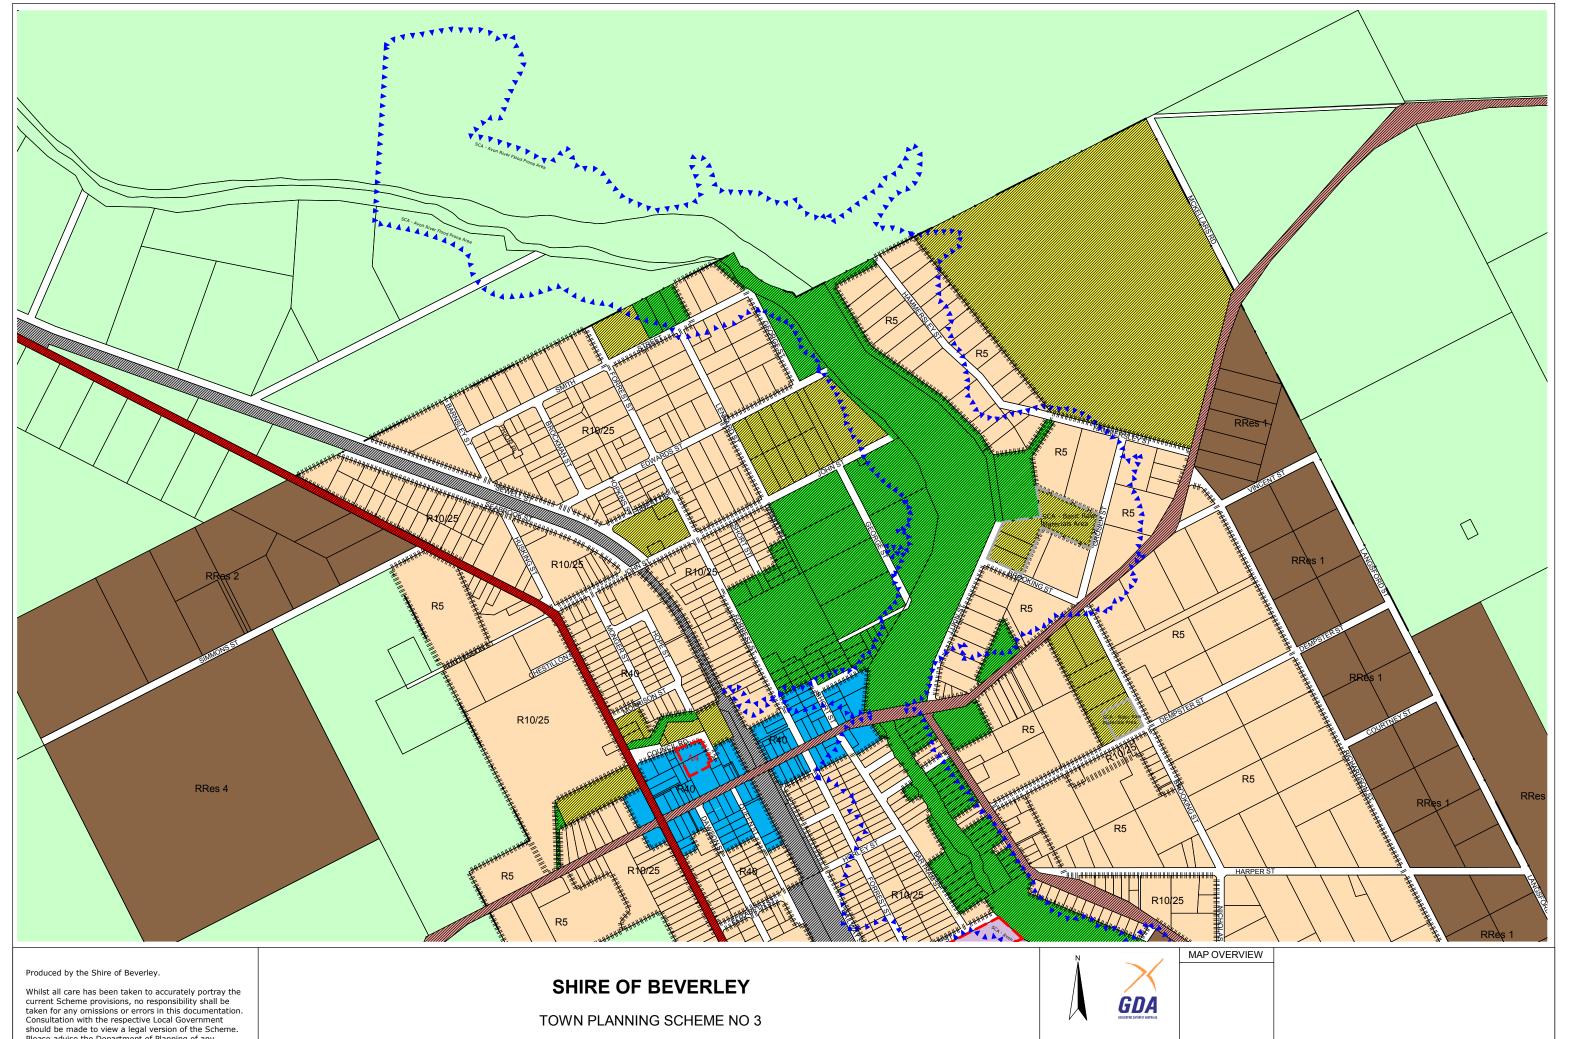

#### SHIRE OF BEVERLEY

TOWN PLANNING SCHEME NO 3
(DISTRICT SCHEME)

MAP OVERVIEW

SCALE 1: 100,000

TOWN PLANNING SCHEME MAP NO. 3 of 7

Whilst all care has been taken to accurately portray the current Scheme provisions, no responsibility shall be taken for any omissions or errors in this documentation. Consultation with the respective Local Government should be made to view a legal version of the Scheme. Please advise the Department of Planning of any omissions or errors in the document.

Base Information Supplied by the Western Australian Land Information Authority.

(DISTRICT SCHEME)

TOWN PLANNING SCHEME MAP NO. 4 of 7

Whilst all care has been taken to accurately portray the current Scheme provisions, no responsibility shall be taken for any omissions or errors in this documentation. Consultation with the respective Local Government should be made to view a legal version of the Scheme. Please advise the Department of Planning of any omissions or errors in the document.