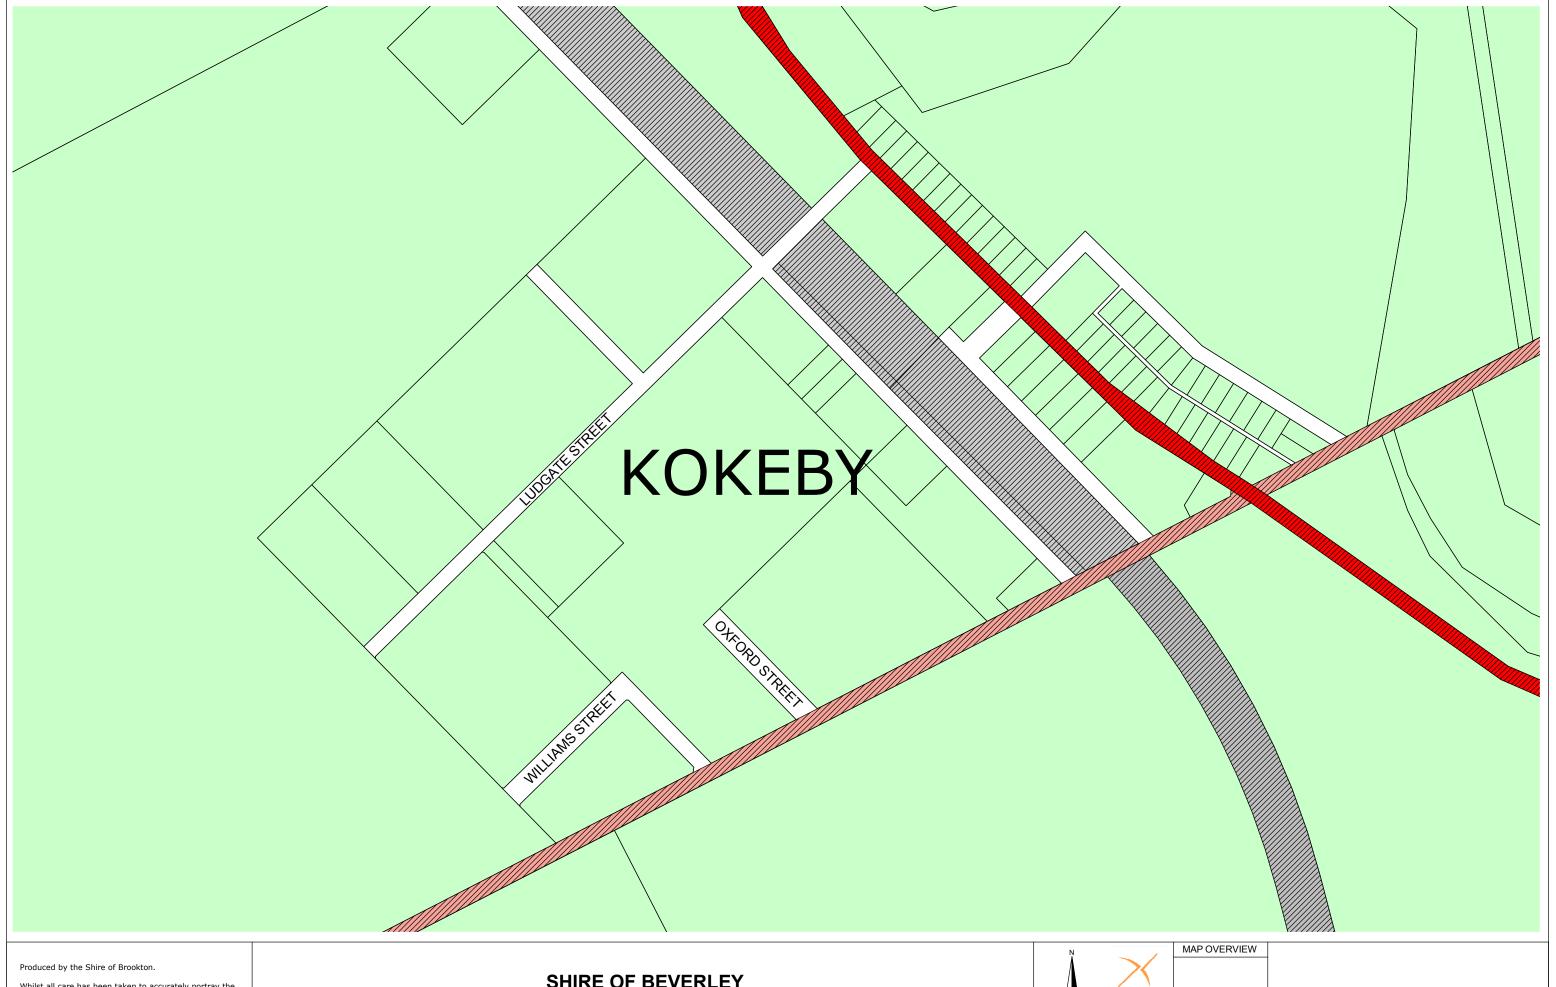

#### SHIRE OF BEVERLEY

TOWN PLANNING SCHEME NO 3
(DISTRICT SCHEME)

MAP OVERVIEW

SCALE 1: 100,000

TOWN PLANNING SCHEME MAP NO. 3 of 7

Whilst all care has been taken to accurately portray the current Scheme provisions, no responsibility shall be taken for any omissions or errors in this documentation. Consultation with the respective Local Government should be made to view a legal version of the Scheme. Please advise the Department of Planning of any omissions or errors in the document.