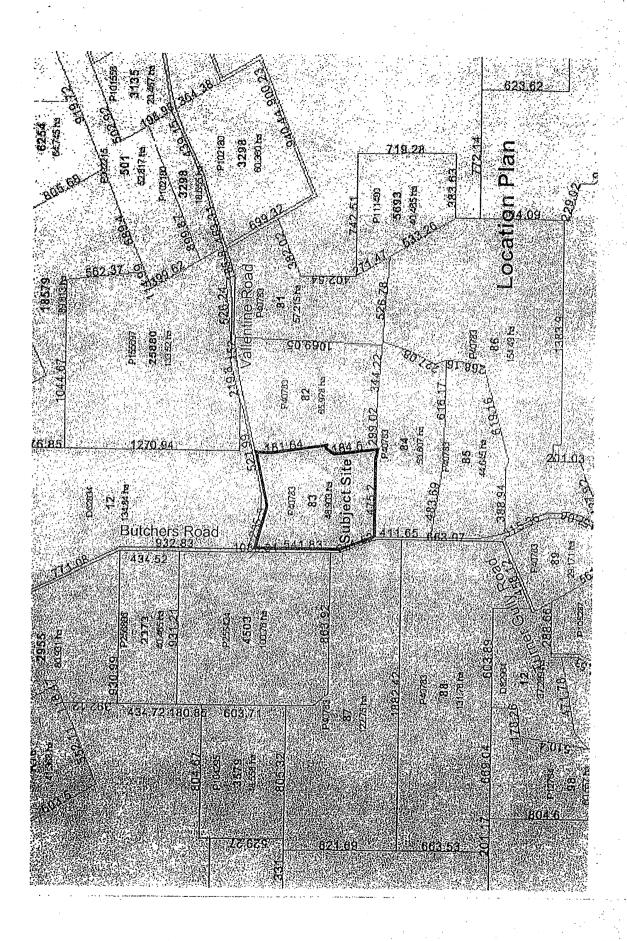

#### COMMENT

(Kindly consider this section by referring to the attached Contextual Locality Map & Locality Map.)

Following a review of land holdings, the PTA has discovered that Lots 19, 20, 21 and 50 Duffield Street, Beverley, are apparently 'surplus' to its requirements, and that Lots 19, 20 and 21 appear to have the constructed alignment of Duffield Street going through them.

These Lots are held in Certificate of Title Volume 801 Folio 113 and owned by 'His Majesty King George V' while Lot 50 (51 and 52) is in CT Volume 578 Folio 44 and owned by 'George the Fifth'.

The PTA wishes to retain Lots 51 and 52, however believes the remaining four subject lots should be transferred to the Shire and formally dedicated as Public Road.

#### 8.3.2.1.4 Clearing Permits

Two tree clearing permits have been applied for through the EPO in Quairading. The first is at the intersection of York Williams Road and Valentine Road, the other is along Edison Mill Road. There are approximately 30 trees at each location to be removed.