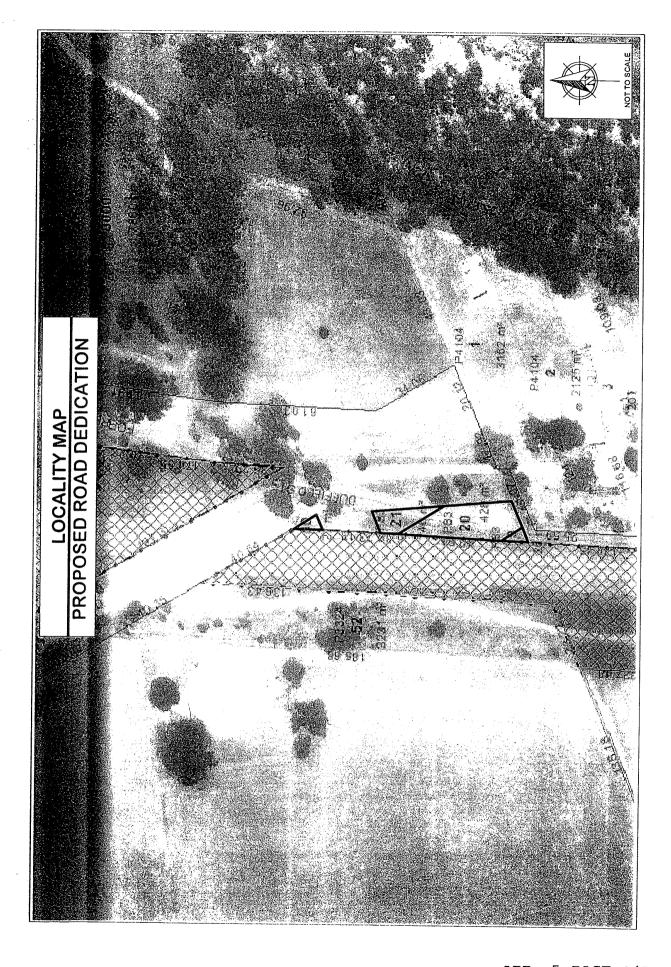

SUBMISSION TO: September Council Meeting 25 September 2012

AGENDA ITEM: 8.1.1.2

REPORT DATE: 18 September 2012

SUBJECT: PROPOSED DEDICATION AS A PUBLIC ROAD

- LOTS 19, 20, 21 & 50 DUFFIELD STREET,

**BEVERLEY** 

#### **BACKGROUND**

A submission has been received from the Public Transport Authority (PTA), suggesting that Lots 19, 20, 21 & 50 Duffield Street, Beverley be dedicated as road, seeing that sections of the constructed Duffield Street road alignment traverses the abovementioned properties. It will be recommended the Minister be formally approached to dedicate the lots as Road.

#### COMMENT

(Kindly consider this section by referring to the attached Contextual Locality Map & Locality Map.)

Following a review of land holdings, the PTA has discovered that Lots 19, 20, 21 and 50 Duffield Street, Beverley, are apparently 'surplus' to its requirements, and that Lots 19, 20 and 21 appear to have the constructed alignment of Duffield Street going through them.

These Lots are held in Certificate of Title Volume 801 Folio 113 and owned by 'His Majesty King George V' while Lot 50 (51 and 52) is in CT Volume 578 Folio 44 and owned by 'George the Fifth'.

The PTA wishes to retain Lots 51 and 52, however believes the remaining four subject lots should be transferred to the Shire and formally dedicated as Public Road.

Seeing that a specific section of the constructed Duffield Street already traverses the relevant subject properties, logic follows that the lots should be dedicated as Public Road. It will also formalise *De Jure*, an existing situation in relation to the *De Facto* use of the subject land.