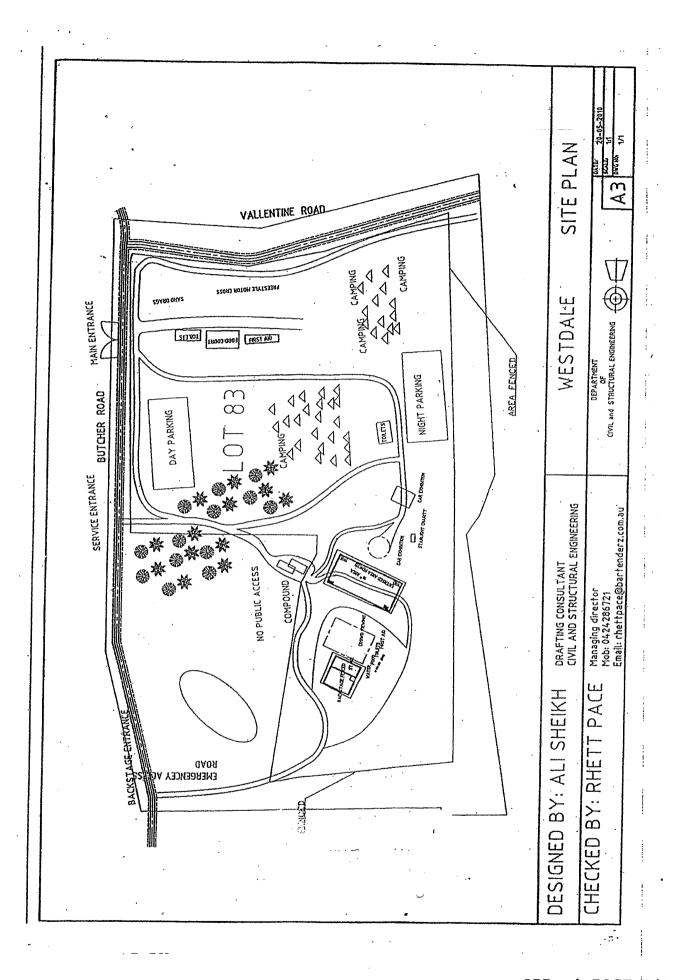

#### **BACKGROUND**

It is proposed to conduct the Westdale Dirt Drags on 13 October 2012 at Lot 83 Butchers Road, Westdale. The subject site is approximately 49ha in area, zoned Farming and contains existing buildings.

It is anticipated 1,500 persons will attend the event. Similar events have taken place on the same subject property in the past.

#### **Fire Management**

The proposal contains a fire management plan and an emergency evacuation plan to be implemented for the duration of the event. Should Council approve the application it will be recommended the fire management and emergency evacuation plans be implemented as conditions of approval?

#### **First Aid and Management Plans**

As components of the application, a fire risk, precaution and evacuation plan and a traffic management plan have been submitted. To cater for the First Aid requirements, Shire staff considers the arrangements made at the 2010 concert of an ambulance and three staff on duty from 9:00am 30 October 2010 to 9:00am 31 October 2010 should occur from 8:00am 13 October 2012 to 9:00pm 13 October 2012. Should Council approve the application, it will be recommended the fire and traffic management plans and first aid arrangements, as detailed, be specified as conditions of approval.