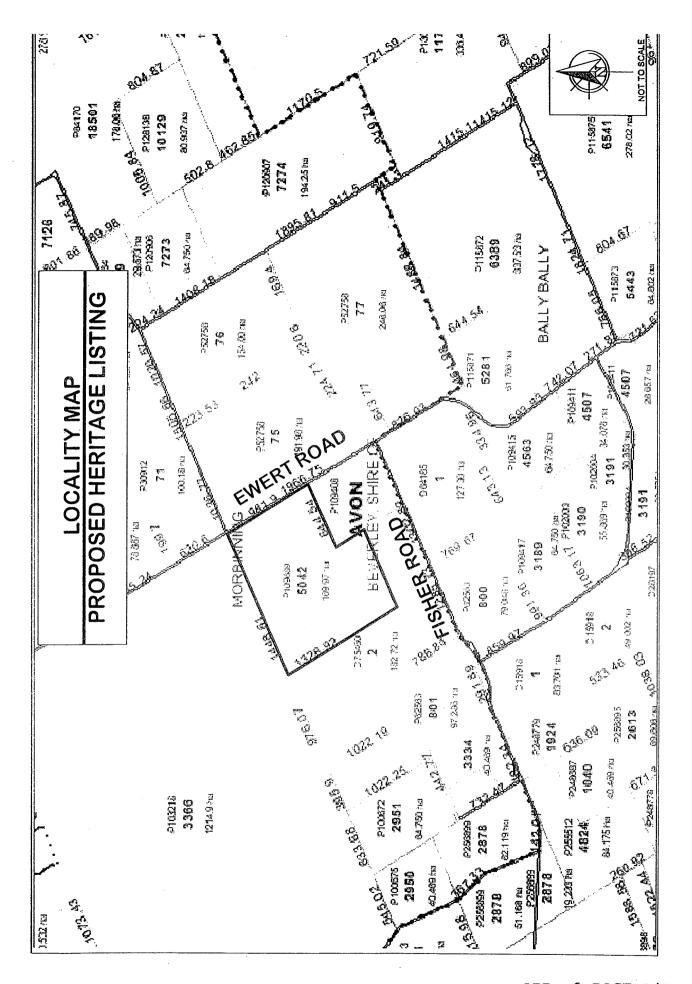

#### **BACKGROUND**

A request has been received from Mrs Sue Ellis and the State Heritage Office, through Mrs Laura Gray (Northern Wheatbelt Regional Heritage Advisor), to include a farm homestead on the Municipal Heritage Inventory. It will be recommended the relevant building be included in the Municipal Heritage Inventory.

#### **COMMENT**

(Kindly consider this section by referring to the attached submission documentation received from the applicant).

As elaborated upon in the submission from the applicant, there appears to be an inherent heritage value that may be attached to the subject building. Council staff is of the opinion that the expert advice given in the submission is sufficient justification to include the building in the Municipal Heritage Inventory.

Clause 6.6.1 of the Shire of Beverley Town Planning Scheme No. 2 (TPS), states as follows: -

"If the Council resolves that, in its opinion, a building, object, or place is of historical or architectural interest or of outstanding natural beauty then, within fourteen days after the passing of that resolution, the Council shall give written notice thereof to the owner of the building, object, or place. The notice shall set out the terms of this Clause, and require the owner to give written notice to the Council of any material alteration or modification proposed to be made to the building, object or place."

#### 8.1.1 TOWN PLANNING ITEMS ITEM 8.1.1.3 PROPOSED INCLUSION IN MUNICIPAL HERITAGE INVENTORY

LOT 5042 EWERT RD, MORBINNING, BEVERLEY (Continued)

In the submission, the applicant hints towards a possible future subdivision where the proposal would seem to be the severing of the homestead from the rest of the property. In the absence of a subdivision application, only the merits of inclusion of the building in the Municipal Heritage Inventory can be entertained at this stage, and is supported as such.