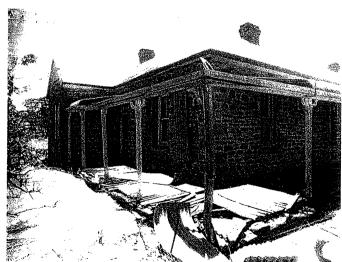

#### **BACKGROUND**

A request has been received from Mrs Sue Ellis and the State Heritage Office, through Mrs Laura Gray (Northern Wheatbelt Regional Heritage Advisor), to include a farm homestead on the Municipal Heritage Inventory. It will be recommended the relevant building be included in the Municipal Heritage Inventory.

#### **COMMENT**

(Kindly consider this section by referring to the attached submission documentation received from the applicant).

As elaborated upon in the submission from the applicant, there appears to be an inherent heritage value that may be attached to the subject building. Council staff is of the opinion that the expert advice given in the submission is sufficient justification to include the building in the Municipal Heritage Inventory.

#### 8.1.1 TOWN PLANNING ITEMS ITEM 8.1.1.3 PROPOSED INCLUSION IN MUNICIPAL HERITAGE INVENTORY

LOT 5042 EWERT RD, MORBINNING, BEVERLEY (Continued)

In the submission, the applicant hints towards a possible future subdivision where the proposal would seem to be the severing of the homestead from the rest of the property. In the absence of a subdivision application, only the merits of inclusion of the building in the Municipal Heritage Inventory can be entertained at this stage, and is supported as such.