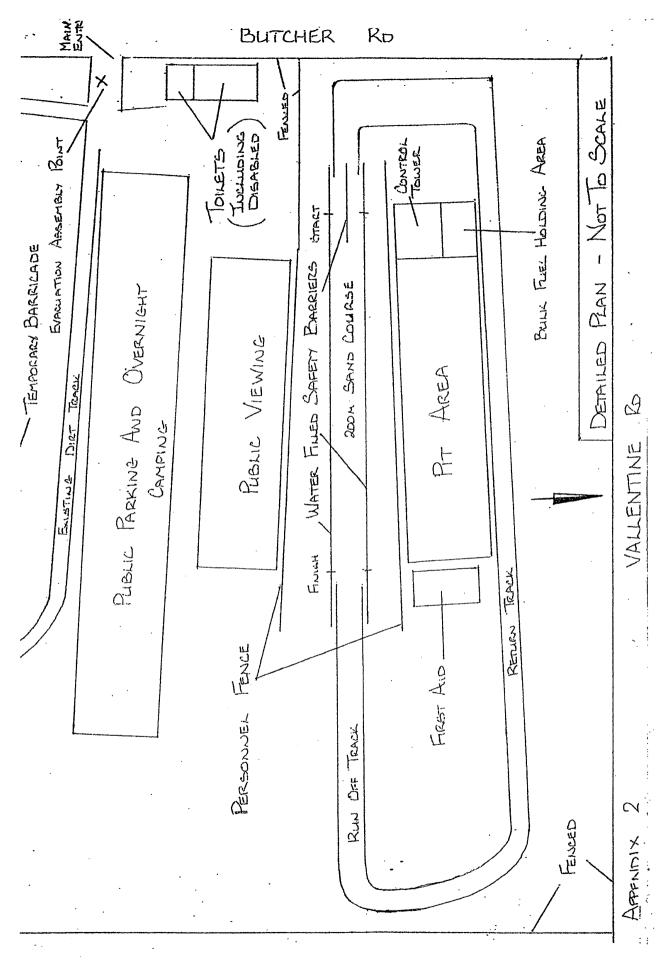

#### **BACKGROUND**

It is proposed to conduct the Westdale Dirt Drags on 13 October 2012 at Lot 83 Butchers Road, Westdale. The subject site is approximately 49ha in area, zoned Farming and contains existing buildings.

#### **Fire Management**

The proposal contains a fire management plan and an emergency evacuation plan to be implemented for the duration of the event. Should Council approve the application it will be recommended the fire management and emergency evacuation plans be implemented as conditions of approval?

#### **First Aid and Management Plans**

As components of the application, a fire risk, precaution and evacuation plan and a traffic management plan have been submitted. To cater for the First Aid requirements, Shire staff considers the arrangements made at the 2010 concert of an ambulance and three staff on duty from 9:00am 30 October 2010 to 9:00am 31 October 2010 should occur from 8:00am 13 October 2012 to 9:00pm 13 October 2012. Should Council approve the application, it will be recommended the fire and traffic management plans and first aid arrangements, as detailed, be specified as conditions of approval.