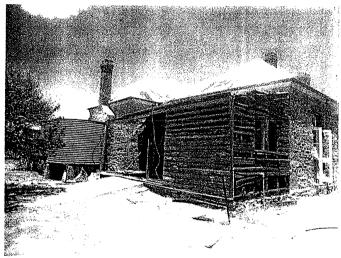

SUBMISSION TO: September Council Meeting 25 September 2012

AGENDA ITEM: 8.1.1.3

REPORT DATE: 19 September 2012

SUBJECT: PROPOSED INCLUSION IN

MUNICIPAL HERITAGE INVENTORY
- FARM HOMESTEAD/RESIDENCE

- LOT 5042 EWERT ROAD, MORBINNING, BEVERLEY

#### **BACKGROUND**

A request has been received from Mrs Sue Ellis and the State Heritage Office, through Mrs Laura Gray (Northern Wheatbelt Regional Heritage Advisor), to include a farm homestead on the Municipal Heritage Inventory. It will be recommended the relevant building be included in the Municipal Heritage Inventory.

#### **COMMENT**

(Kindly consider this section by referring to the attached submission documentation received from the applicant).

As elaborated upon in the submission from the applicant, there appears to be an inherent heritage value that may be attached to the subject building. Council staff is of the opinion that the expert advice given in the submission is sufficient justification to include the building in the Municipal Heritage Inventory.

Clause 6.6.1 of the Shire of Beverley Town Planning Scheme No. 2 (TPS), states as follows: -

"If the Council resolves that, in its opinion, a building, object, or place is of historical or architectural interest or of outstanding natural beauty then, within fourteen days after the passing of that resolution, the Council shall give written notice thereof to the owner of the building, object, or place. The notice shall set out the terms of this Clause, and require the owner to give written notice to the Council of any material alteration or modification proposed to be made to the building, object or place."

#### 8.1.1 TOWN PLANNING ITEMS ITEM 8.1.1.3 PROPOSED INCLUSION IN MUNICIPAL HERITAGE INVENTORY

LOT 5042 EWERT RD, MORBINNING, BEVERLEY (Continued)

In the submission, the applicant hints towards a possible future subdivision where the proposal would seem to be the severing of the homestead from the rest of the property. In the absence of a subdivision application, only the merits of inclusion of the building in the Municipal Heritage Inventory can be entertained at this stage, and is supported as such.