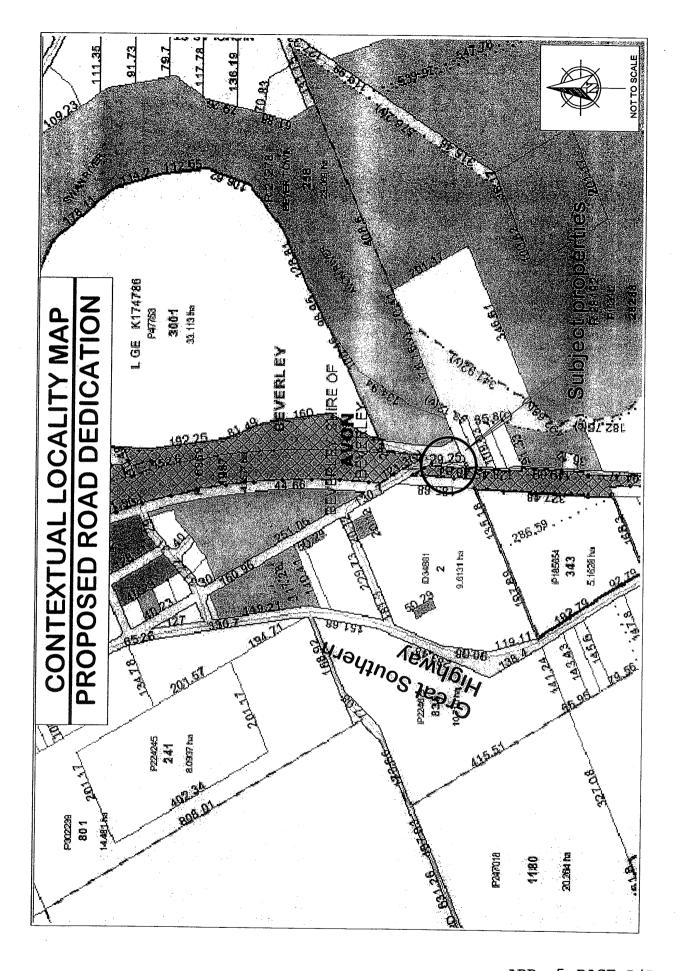

#### **BACKGROUND**

A submission has been received from the Public Transport Authority (PTA), suggesting that Lots 19, 20, 21 & 50 Duffield Street, Beverley be dedicated as road, seeing that sections of the constructed Duffield Street road alignment traverses the abovementioned properties. It will be recommended the Minister be formally approached to dedicate the lots as Road.

#### COMMENT

(Kindly consider this section by referring to the attached Contextual Locality Map & Locality Map.)

Following a review of land holdings, the PTA has discovered that Lots 19, 20, 21 and 50 Duffield Street, Beverley, are apparently 'surplus' to its requirements, and that Lots 19, 20 and 21 appear to have the constructed alignment of Duffield Street going through them.

These Lots are held in Certificate of Title Volume 801 Folio 113 and owned by 'His Majesty King George V' while Lot 50 (51 and 52) is in CT Volume 578 Folio 44 and owned by 'George the Fifth'.

The PTA wishes to retain Lots 51 and 52, however believes the remaining four subject lots should be transferred to the Shire and formally dedicated as Public Road.

Seeing that a specific section of the constructed Duffield Street already traverses the relevant subject properties, logic follows that the lots should be dedicated as Public Road. It will also formalise *De Jure*, an existing situation in relation to the *De Facto* use of the subject land.