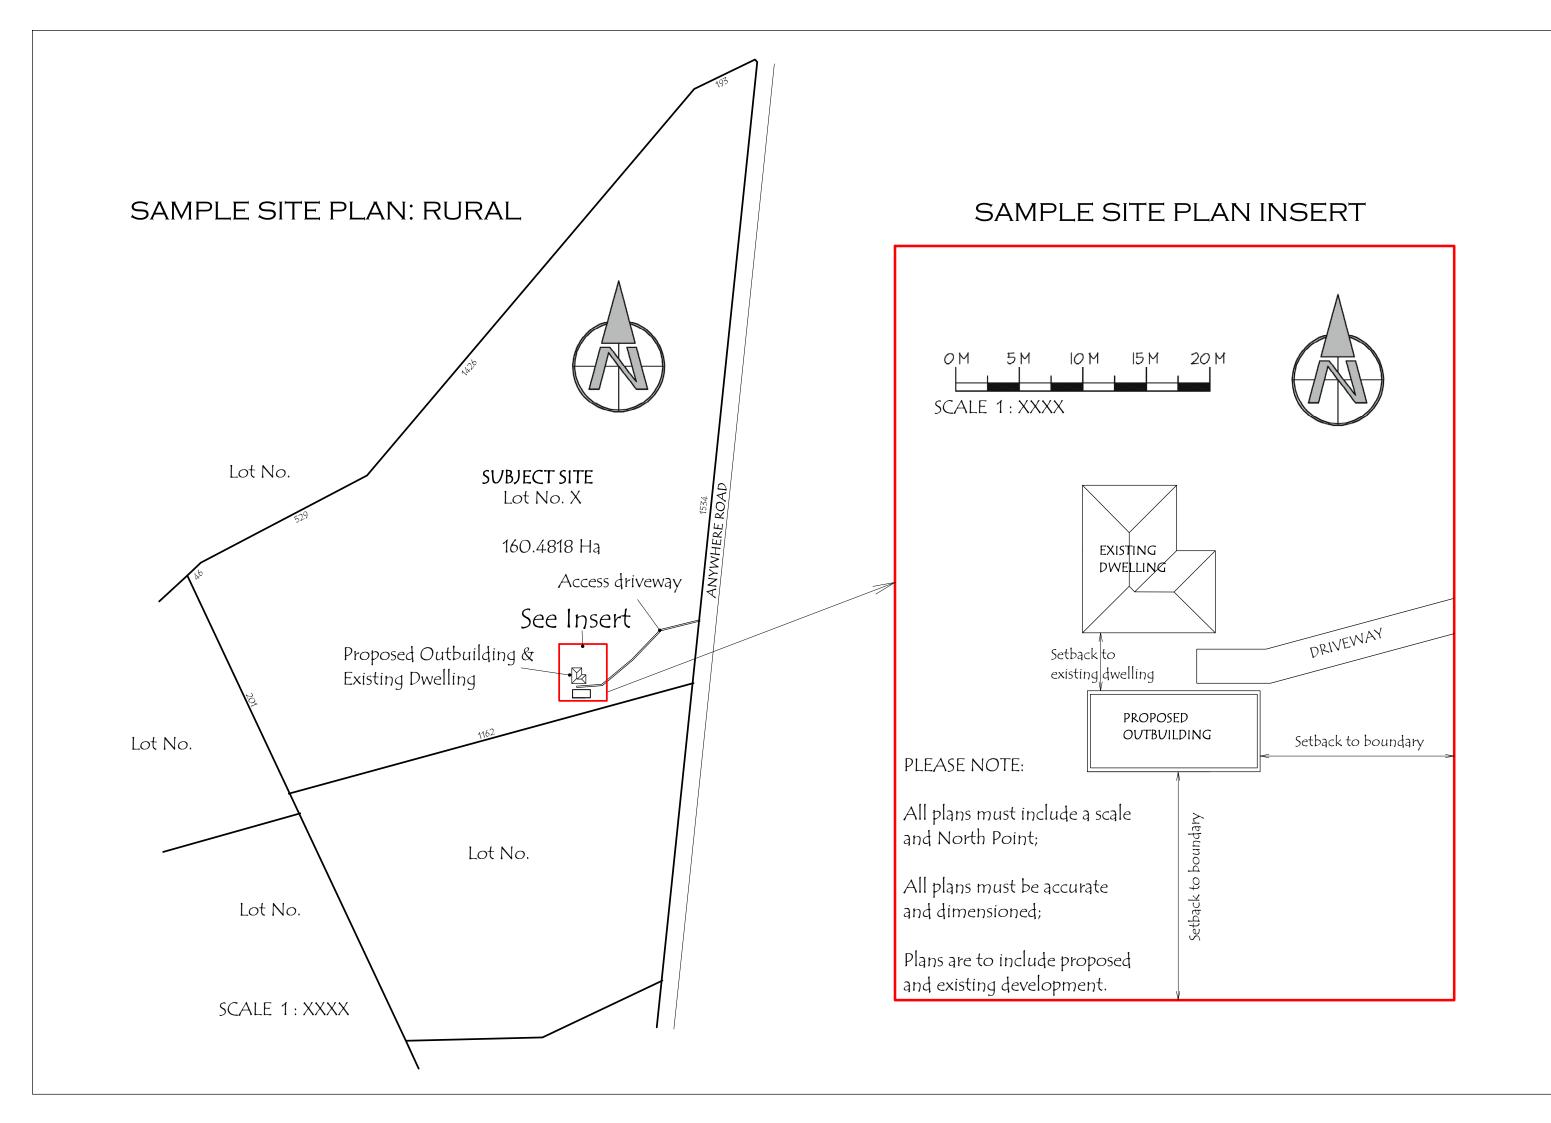

| Street name:                                                                                                                                | Suburb:             |  |  |
|---------------------------------------------------------------------------------------------------------------------------------------------|---------------------|--|--|
| Nearest street intersection:                                                                                                                |                     |  |  |
| PROPOSED DEVELOPMENT                                                                                                                        |                     |  |  |
| Nature of development: Use                                                                                                                  |                     |  |  |
| Works                                                                                                                                       |                     |  |  |
| Works and use                                                                                                                               |                     |  |  |
| Is an exemption from development claimed for part of the development?                                                                       |                     |  |  |
| If yes, is the exemption for: 🗌 Use                                                                                                         |                     |  |  |
| Works                                                                                                                                       |                     |  |  |
|                                                                                                                                             |                     |  |  |
| Description of proposed works and/or land use:                                                                                              |                     |  |  |
|                                                                                                                                             |                     |  |  |
| Description of exemption claimed (if relevant):                                                                                             |                     |  |  |
| Nature of any existing buildings and/or land use:                                                                                           |                     |  |  |
| Nature of any existing buildings and/or land use:                                                                                           |                     |  |  |
| Approximate cost of proposed development:<br>Estimated time of completion:                                                                  |                     |  |  |
|                                                                                                                                             |                     |  |  |
| OFFICE USE ONLY                                                                                                                             |                     |  |  |
| Lodgment Date: Property Assessment No.:                                                                                                     |                     |  |  |
| Fee Payable:      Payment Date:                                                                                                             | Receipt No:         |  |  |
| CHECKLIST FOR SUPPORTING DOCUMENTS                                                                                                          |                     |  |  |
| SITE PLANS                                                                                                                                  |                     |  |  |
| <ul> <li>Site Plan of the proposed development at a scale of n</li> <li>North Point &amp; Scale to be notated.</li> </ul>                   | ot less than 1:500. |  |  |
| Street Name – Lot number and house number, where available.                                                                                 |                     |  |  |
| <ul> <li>Location of existing and proposed buildings on site.</li> <li>Access arrangements (crossover, driveway, etc.)</li> </ul>           |                     |  |  |
| PLANS OF BUILDINGS (IF REQUIRED)                                                                                                            |                     |  |  |
| Floor and Elevation plans at a scale of not less than 1:200.                                                                                |                     |  |  |
| Scale to be notated.                                                                                                                        |                     |  |  |
| ALL DEVELOPMENT APPLICATIONS                                                                                                                |                     |  |  |
| <ul> <li>Written description and justification of the proposal.</li> <li>Hours of operation, where applicable.</li> </ul>                   |                     |  |  |
| <ul> <li>Hours of operation, where applicable.</li> <li>Location of the proposal on site (shown on site Plan), where applicable.</li> </ul> |                     |  |  |
| • Details of vehicle access and parking (shown on site Plan), where applicable.                                                             |                     |  |  |
| Should an Application for Development Approval not contain all the requirements, as detailed above, it will be                              |                     |  |  |