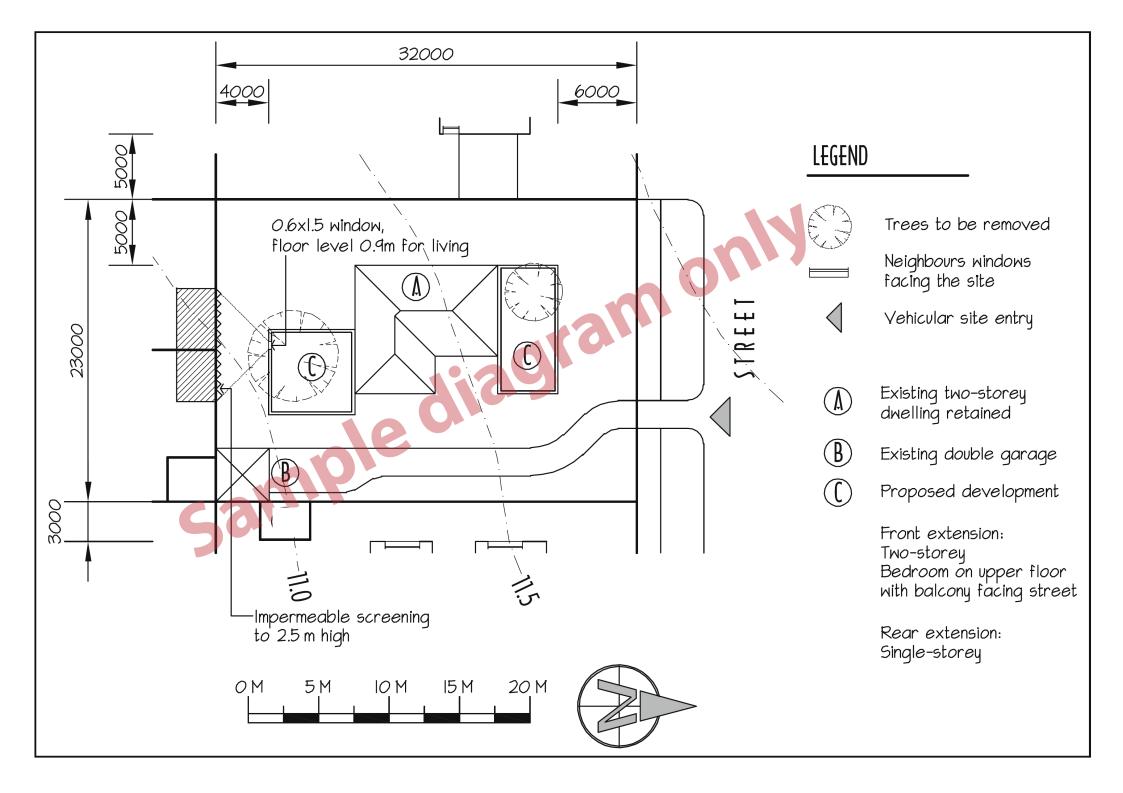

| Street name:                                                                                                                                | Suburb:             |  |  |
|---------------------------------------------------------------------------------------------------------------------------------------------|---------------------|--|--|
| Nearest street intersection:                                                                                                                |                     |  |  |
| PROPOSED DEVELOPMENT                                                                                                                        |                     |  |  |
| Nature of development: Use                                                                                                                  |                     |  |  |
| Works                                                                                                                                       |                     |  |  |
| Works and use                                                                                                                               |                     |  |  |
| Is an exemption from development claimed for part of the development?                                                                       |                     |  |  |
| If yes, is the exemption for: 🗌 Use                                                                                                         |                     |  |  |
| Works                                                                                                                                       |                     |  |  |
|                                                                                                                                             |                     |  |  |
| Description of proposed works and/or land use:                                                                                              |                     |  |  |
|                                                                                                                                             |                     |  |  |
| Description of exemption claimed (if relevant):                                                                                             |                     |  |  |
| Nature of any existing buildings and/or land use:                                                                                           |                     |  |  |
| Nature of any existing buildings and/or land use:                                                                                           |                     |  |  |
| Approximate cost of proposed development:<br>Estimated time of completion:                                                                  |                     |  |  |
|                                                                                                                                             |                     |  |  |
| OFFICE USE ONLY                                                                                                                             |                     |  |  |
| Lodgment Date: Property Assessment No.:                                                                                                     |                     |  |  |
| Fee Payable:      Payment Date:                                                                                                             | Receipt No:         |  |  |
| CHECKLIST FOR SUPPORTING DOCUMENTS                                                                                                          |                     |  |  |
| SITE PLANS                                                                                                                                  |                     |  |  |
| <ul> <li>Site Plan of the proposed development at a scale of n</li> <li>North Point &amp; Scale to be notated.</li> </ul>                   | ot less than 1:500. |  |  |
| Street Name – Lot number and house number, where available.                                                                                 |                     |  |  |
| <ul> <li>Location of existing and proposed buildings on site.</li> <li>Access arrangements (crossover, driveway, etc.)</li> </ul>           |                     |  |  |
| PLANS OF BUILDINGS (IF REQUIRED)                                                                                                            |                     |  |  |
| Floor and Elevation plans at a scale of not less than 1:200.                                                                                |                     |  |  |
| Scale to be notated.                                                                                                                        |                     |  |  |
| ALL DEVELOPMENT APPLICATIONS                                                                                                                |                     |  |  |
| <ul> <li>Written description and justification of the proposal.</li> <li>Hours of operation, where applicable.</li> </ul>                   |                     |  |  |
| <ul> <li>Hours of operation, where applicable.</li> <li>Location of the proposal on site (shown on site Plan), where applicable.</li> </ul> |                     |  |  |
| • Details of vehicle access and parking (shown on site Plan), where applicable.                                                             |                     |  |  |
| Should an Application for Development Approval not contain all the requirements, as detailed above, it will be                              |                     |  |  |