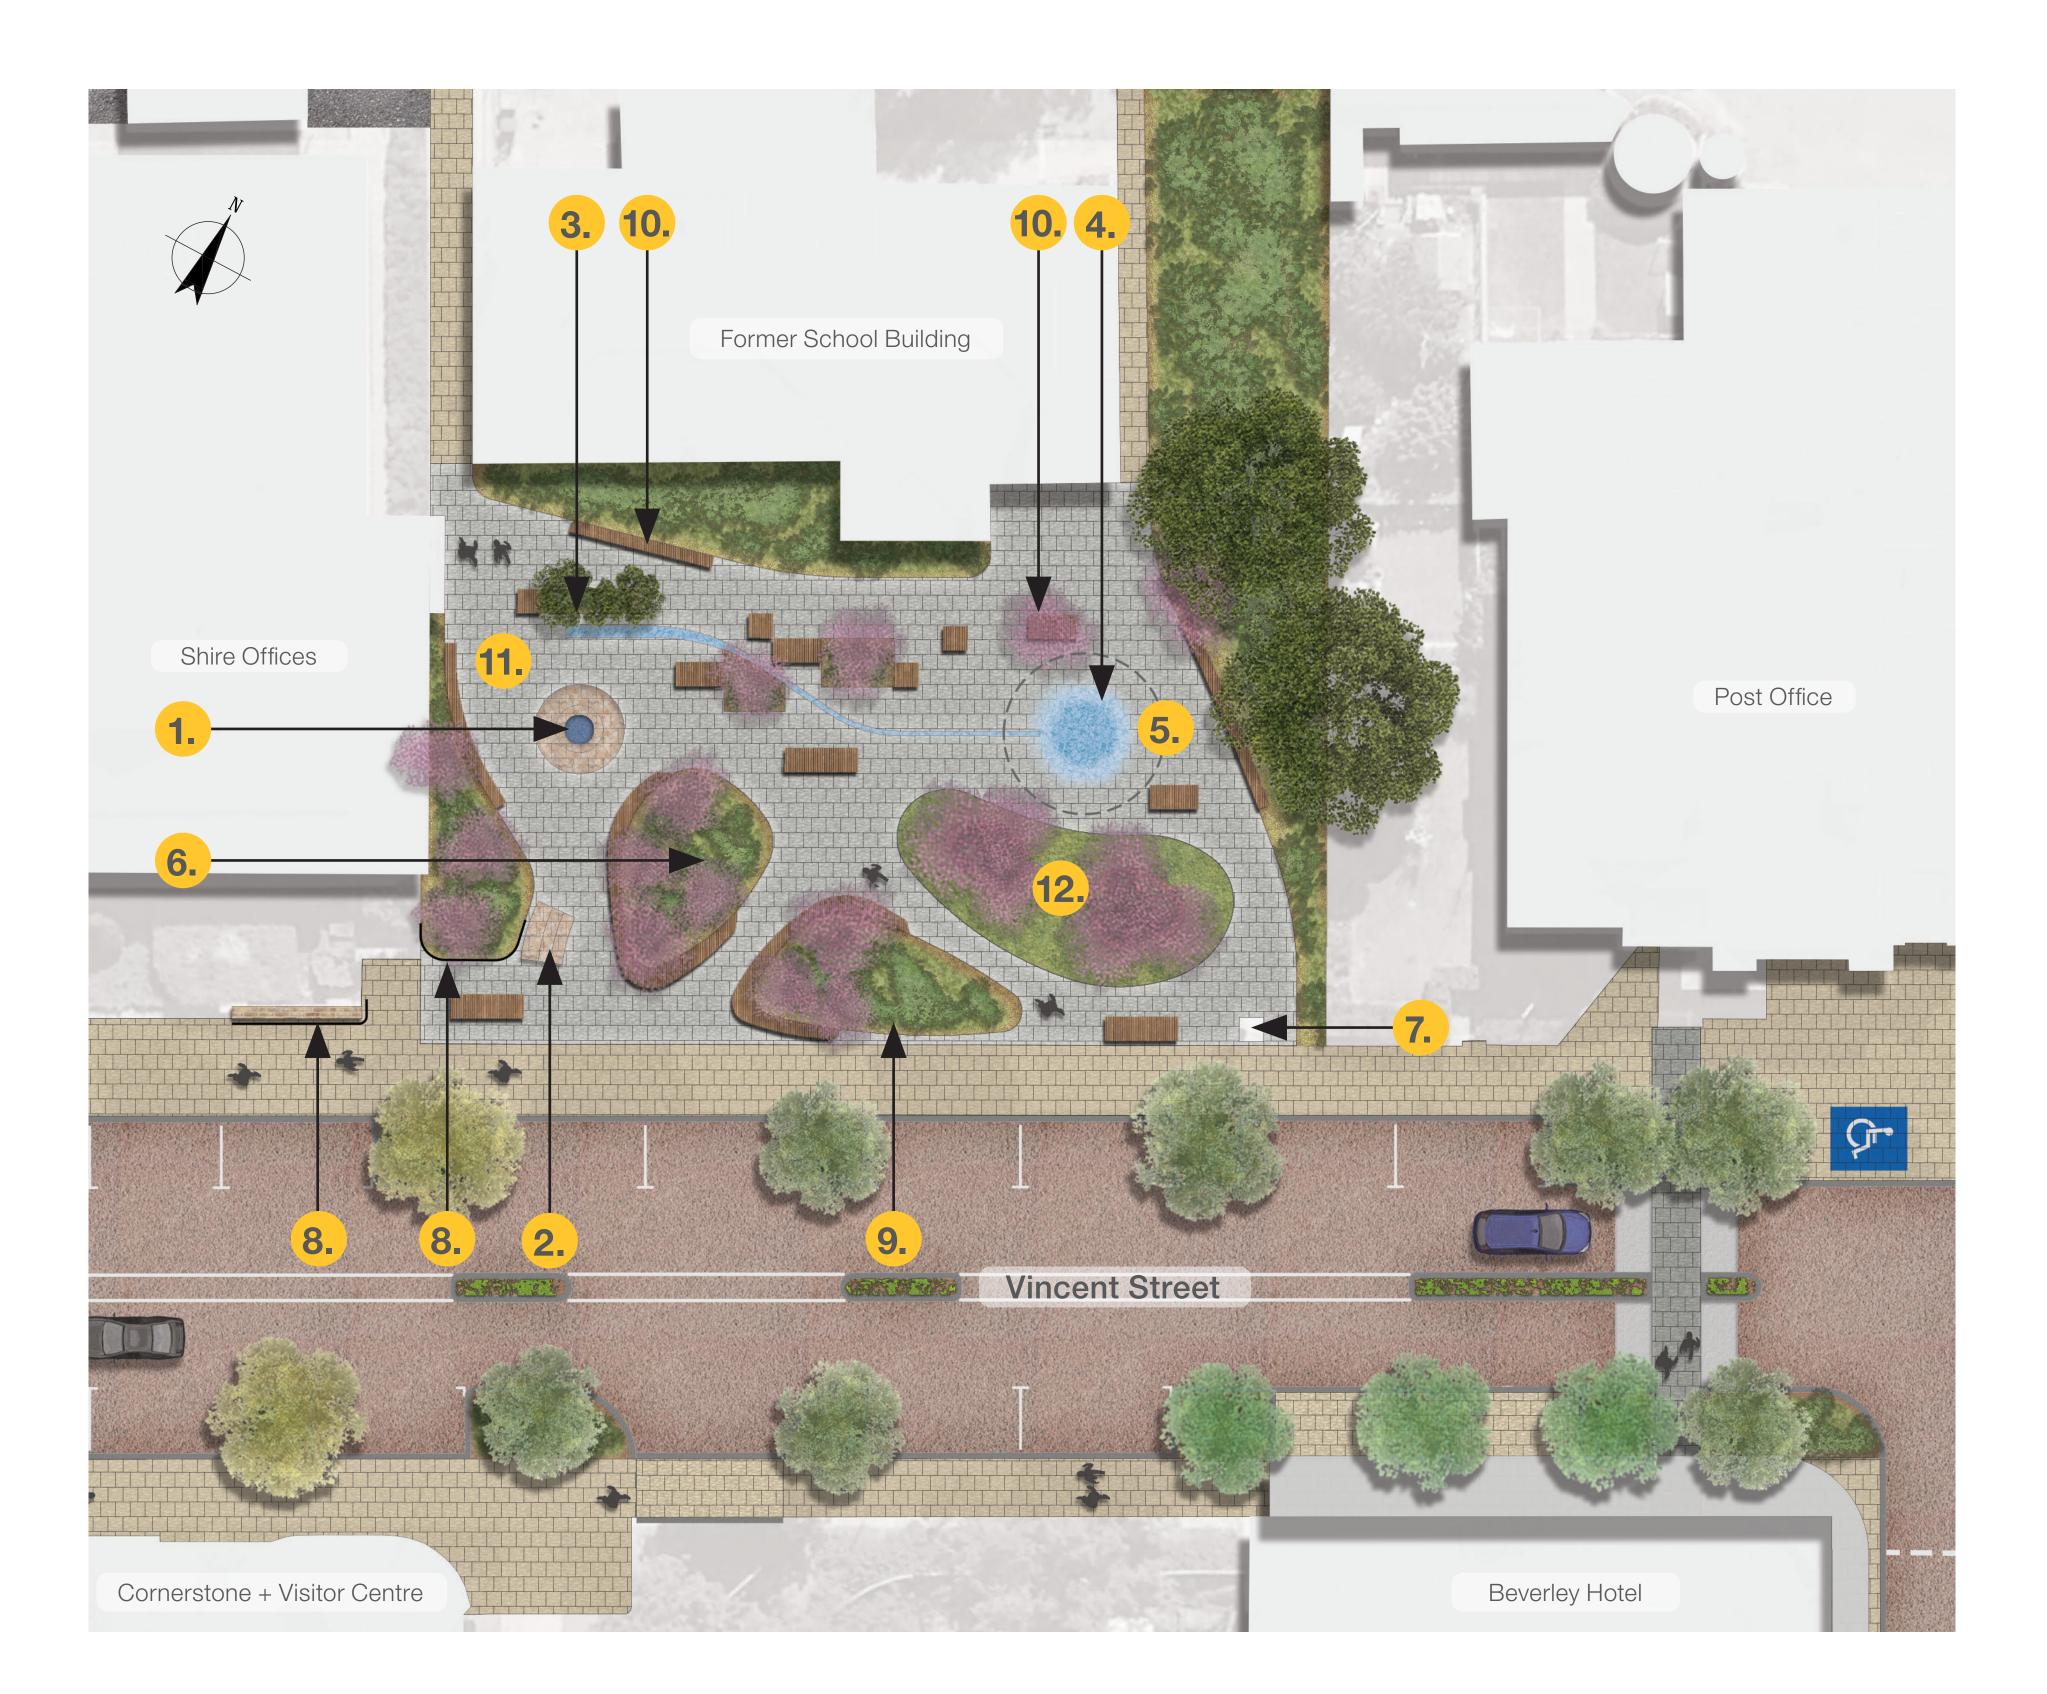

## **Town Square Spatial Analysis**

Mixed-use

Offstreet parking

Onstreet parking

Food and beverage

Planting | turf

#### Legend

**1.** Re-surfacing and line marking of Vincent Street between Great Southern Highway and the Avon River with red asphalt

2. Streetscape arrangement of parking and garden beds - finding a balance between hard and softscape and allow room for the establishment of significant shade street trees along Vincent Street

**3.** On grade pedestrian crossing points (Wombat crossings) with refuge aligned with the planted median strip

4. Upgraded pedestrian pathway and streetscape furniture palette with new seating, bike racks and rubbish bins

**5.** Old School Building Town Square event space

6. Feature tree and amenity planting (Refer to tree selection and planting plan)

7. Alfesco dining areas and seating amenity at pathway level with shade trees and seating

## Prepared for The Shire of Beverley

Beverley Town Centre

GHDWOODHEAD

999 Hay Street Perth WA 6000 / PO Box 3106 Perth WA 6832 T 61 8 6222 8222 E permail@ghdwoodhead.com.au W www.ghdwoodhead.com

**9.** Planted median 1.5m wide along the length of Vincent Street to break up hard surface

**10.** Streetscape arrangement - 2.7m wide parking bays and 3.5m road width

Job No: 12535413

Date: 08 Sept 2020

Approved: I. Pexton

Scale: 1:500 @ A0 Rev: **B** 