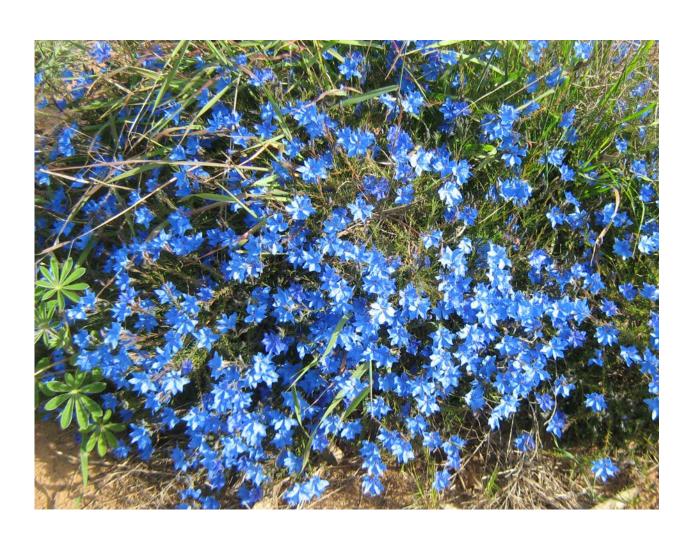

# Vincent Street Streetscape Planting Selection

Kniphofia poco red (PBR) (Dwarf Red red Hot Poker)

Arctotis safari hannah (PBR) (African Daisy)

*Lechenaultia biloba* (Blue Lechenaultia)

Correa pulchella (Fire Bells)