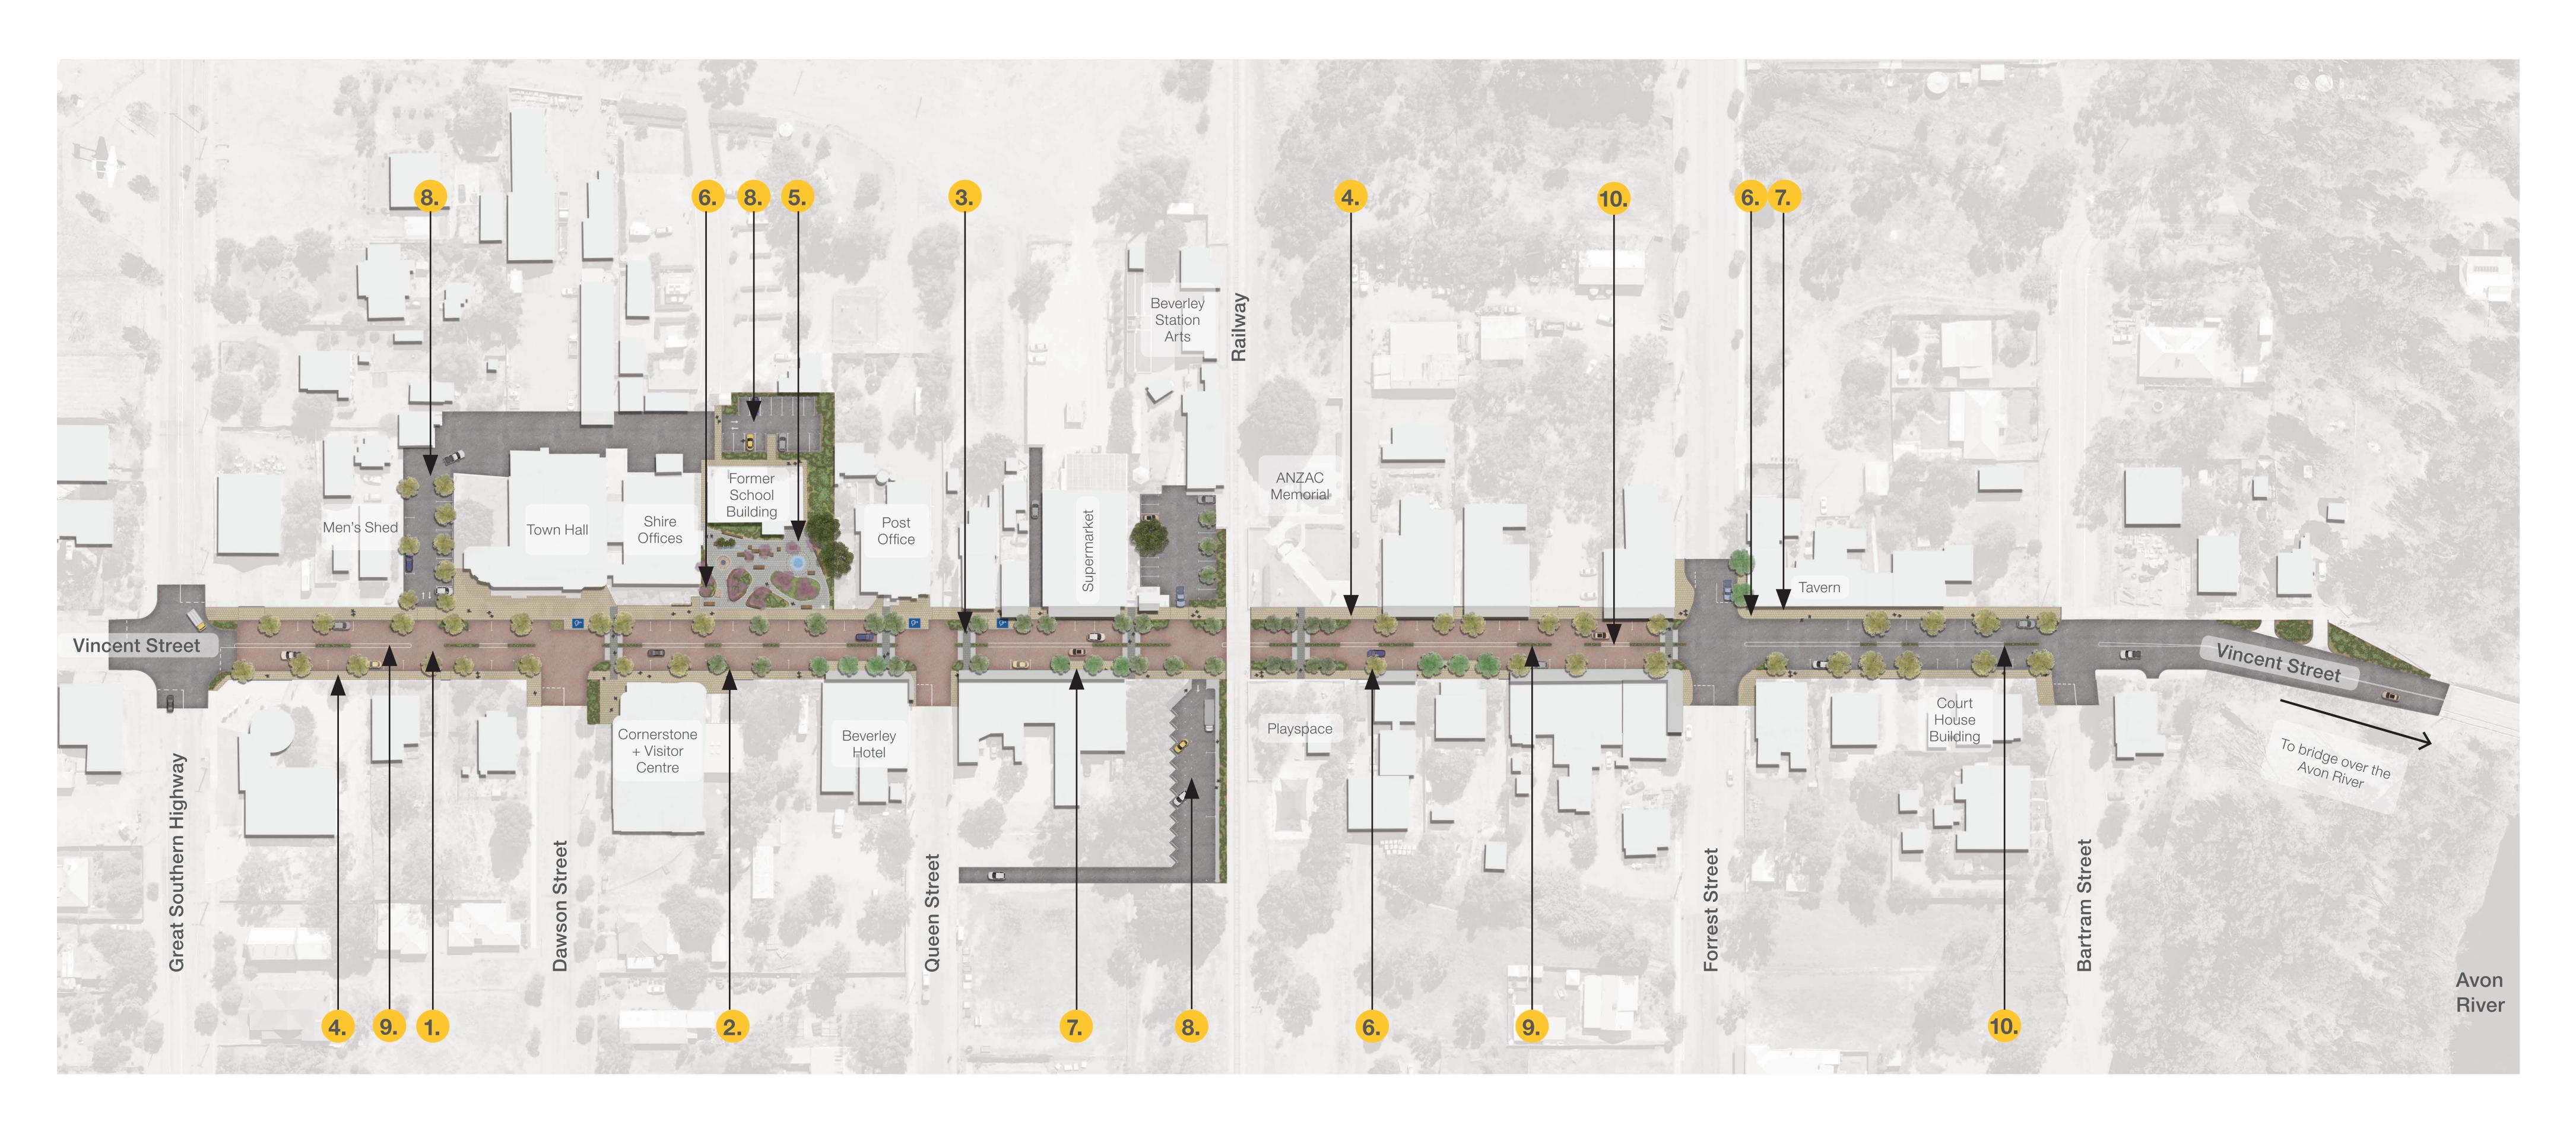

# Vincent Street Streetscape Site Sections

**5.** Old School Building Town Square event space

6. Feature tree and amenity planting (Refer to tree selection and planting plan)

7. Alfesco dining areas and seating amenity at pathway level with shade trees and seating