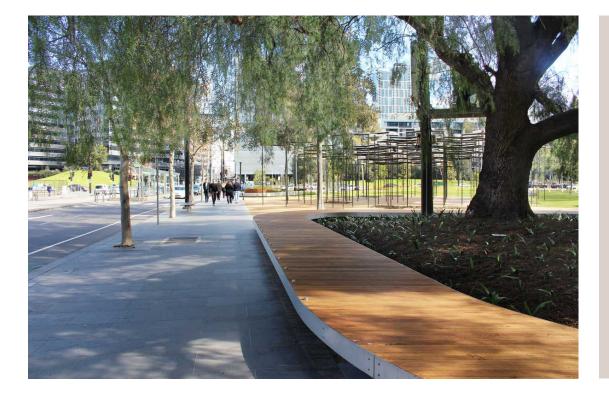

**3.** On grade pedestrian crossing points (Wombat crossings) with refuge aligned with the planted median strip

4. Upgraded pedestrian pathway and streetscape furniture palette with new seating, bike racks and rubbish bins

**5.** Old School Building Town Square event space

6. Feature tree and amenity planting (Refer to tree selection and planting plan)

7. Alfesco dining areas and seating amenity at pathway level with shade trees and seating