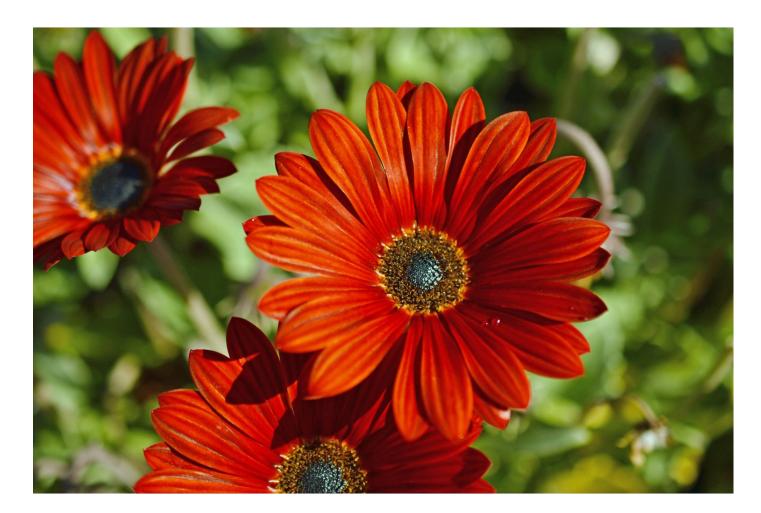

# Vincent Street Streetscape Planting Selection

Kniphofia poco red (PBR) (Dwarf Red red Hot Poker)

Arctotis safari hannah (PBR) (African Daisy)

*Lechenaultia biloba* (Blue Lechenaultia)

Correa pulchella (Fire Bells)