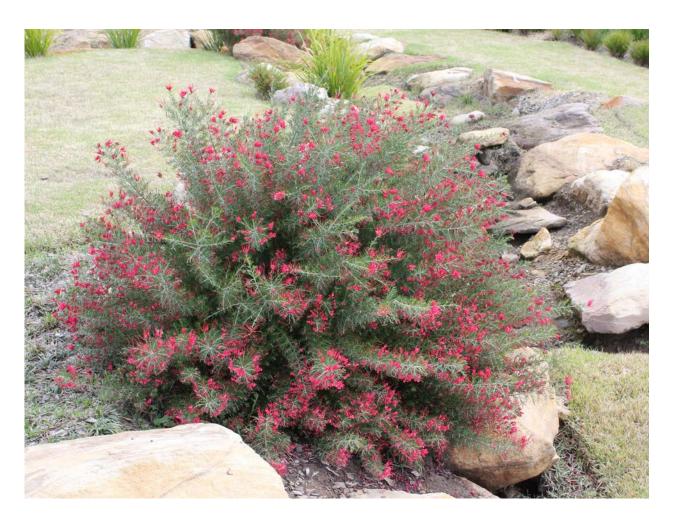

*Lagerstroemia indica x fauriei* (Crepe Myrtle)

*Lomandra longifolia* (Nyalla)

Acacia lasiocarpa (Glow Wattle)

*Dianella caerulea* (Little Jess)

Grevillea rosmarinifolia (Crimson Villea)

# Vincent Street Streetscape Planting Selection

Kniphofia poco red (PBR) (Dwarf Red red Hot Poker)

Arctotis safari hannah (PBR) (African Daisy)

*Lechenaultia biloba* (Blue Lechenaultia)

Correa pulchella (Fire Bells)