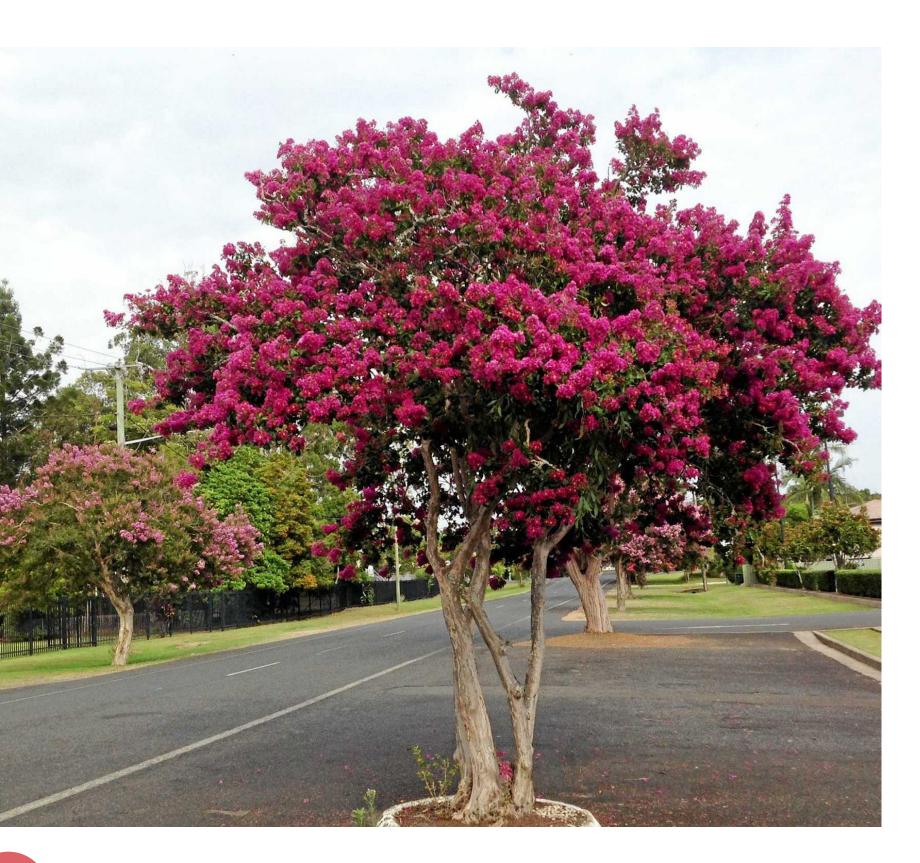

*Lagerstroemia indica x fauriei* (Crepe Myrtle)

*Lomandra longifolia* (Nyalla)

Acacia lasiocarpa (Glow Wattle)

*Dianella caerulea* (Little Jess)

Grevillea rosmarinifolia (Crimson Villea)