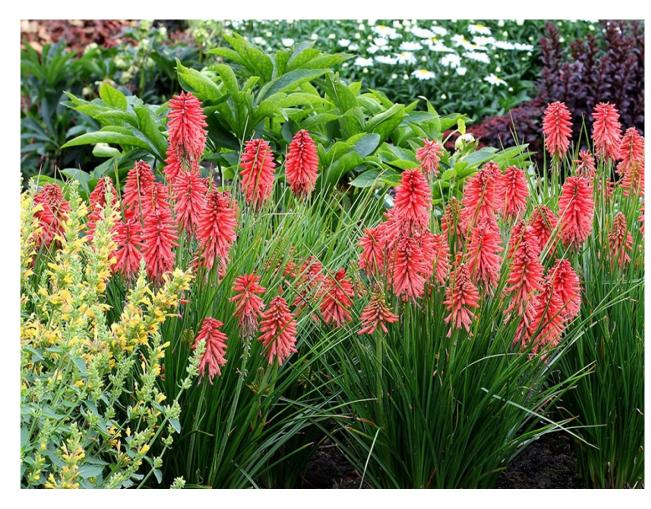

# Vincent Street Streetscape Planting Selection

Kniphofia poco red (PBR) (Dwarf Red red Hot Poker)

Arctotis safari hannah (PBR) (African Daisy)

*Lechenaultia biloba* (Blue Lechenaultia)

Correa pulchella (Fire Bells)