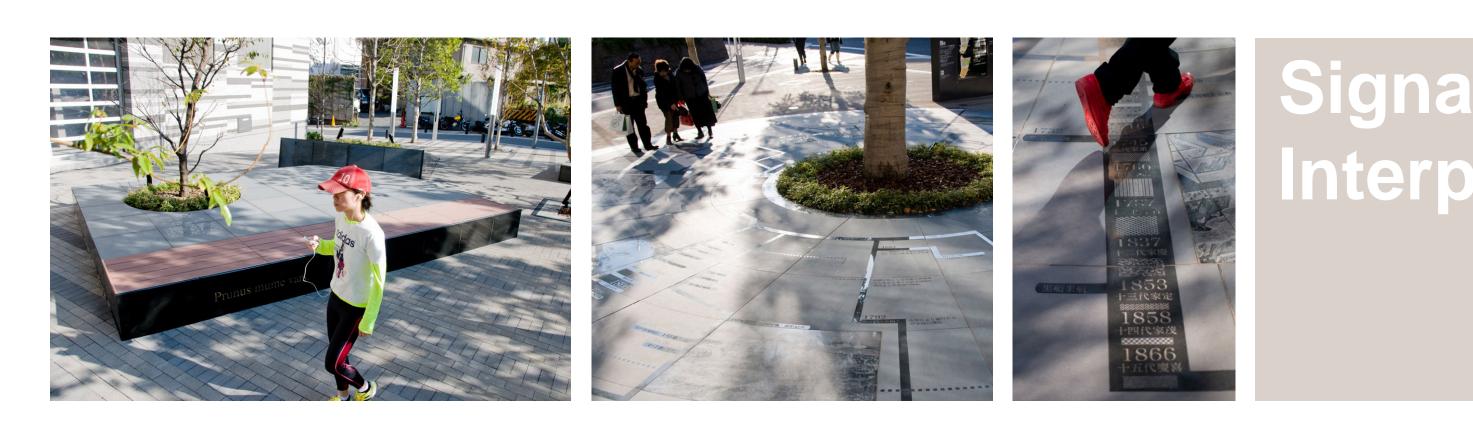

**5.** Interpretation ring set in paving

**3.** Integrate water supply commemoration elements in new design with new water outlet and shallow depth channel/rill to water feature and reuse of existing paving

## **Exemplar Images**

# ignage + Interpretation

Job No: 12535413

Date: 08 Sept 2020

Rev: **B** 

Scale: 1:125 @ A0

Drawing No: CD-004

Approved: I. Pexton