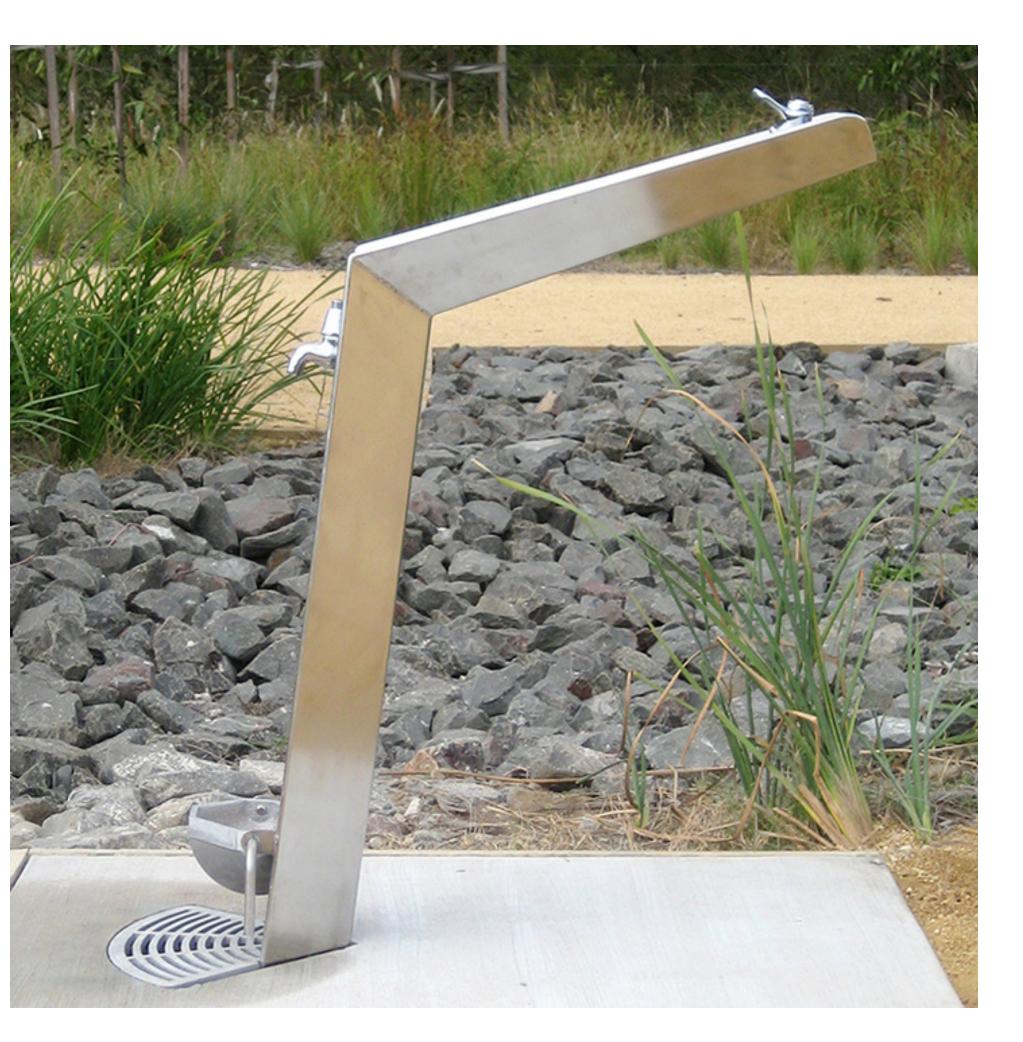

#### Legend

**1.** Retain existing wishing well

4. New water feature design - incorporate water feature into new design with shallow depth pool and reuse of existing paving

2. Retain existing CWA memorial

**5.** Interpretation ring set in paving

**3.** Integrate water supply commemoration elements in new design with new water outlet and shallow depth channel/rill to water feature and reuse of existing paving