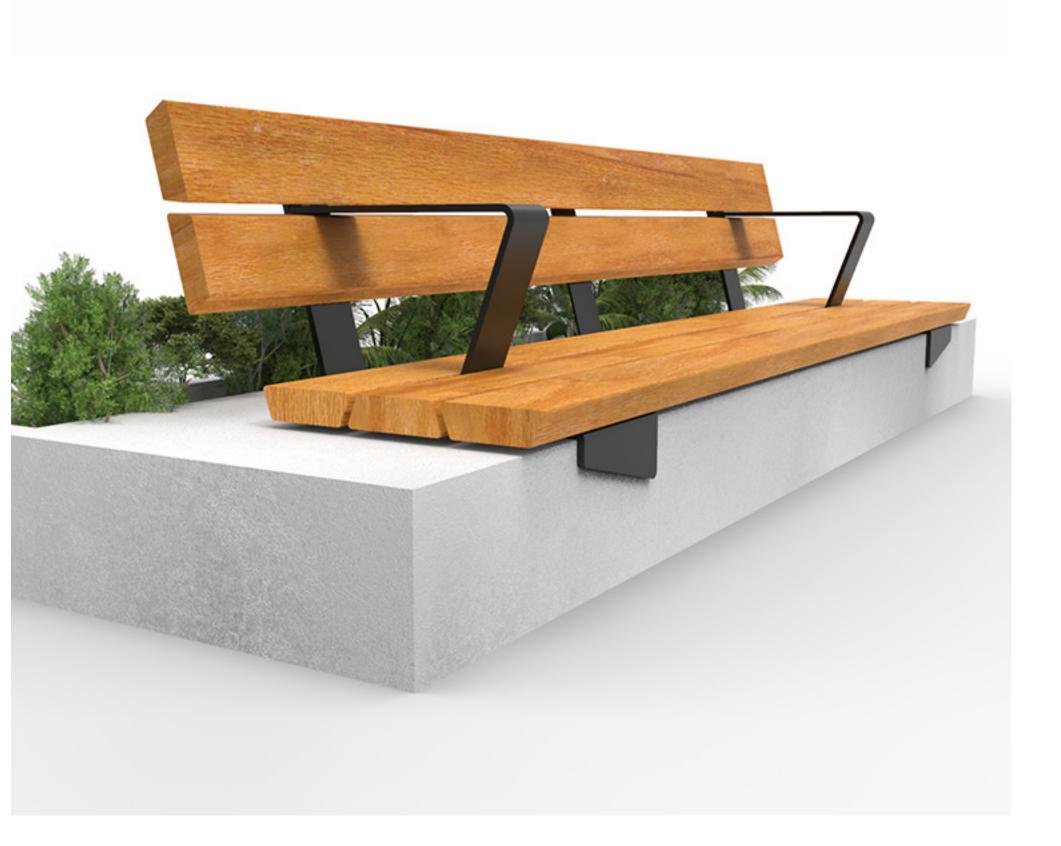

**3.** On grade pedestrian crossing points (Wombat crossings) with refuge aligned with the planted median strip

4. Upgraded pedestrian pathway and streetscape furniture palette with new seating, bike racks and rubbish bins

**12.** Lawn area with shade trees

**10.** Seating elements - social seating

# Vincent Street Streetscape Furniture Selection