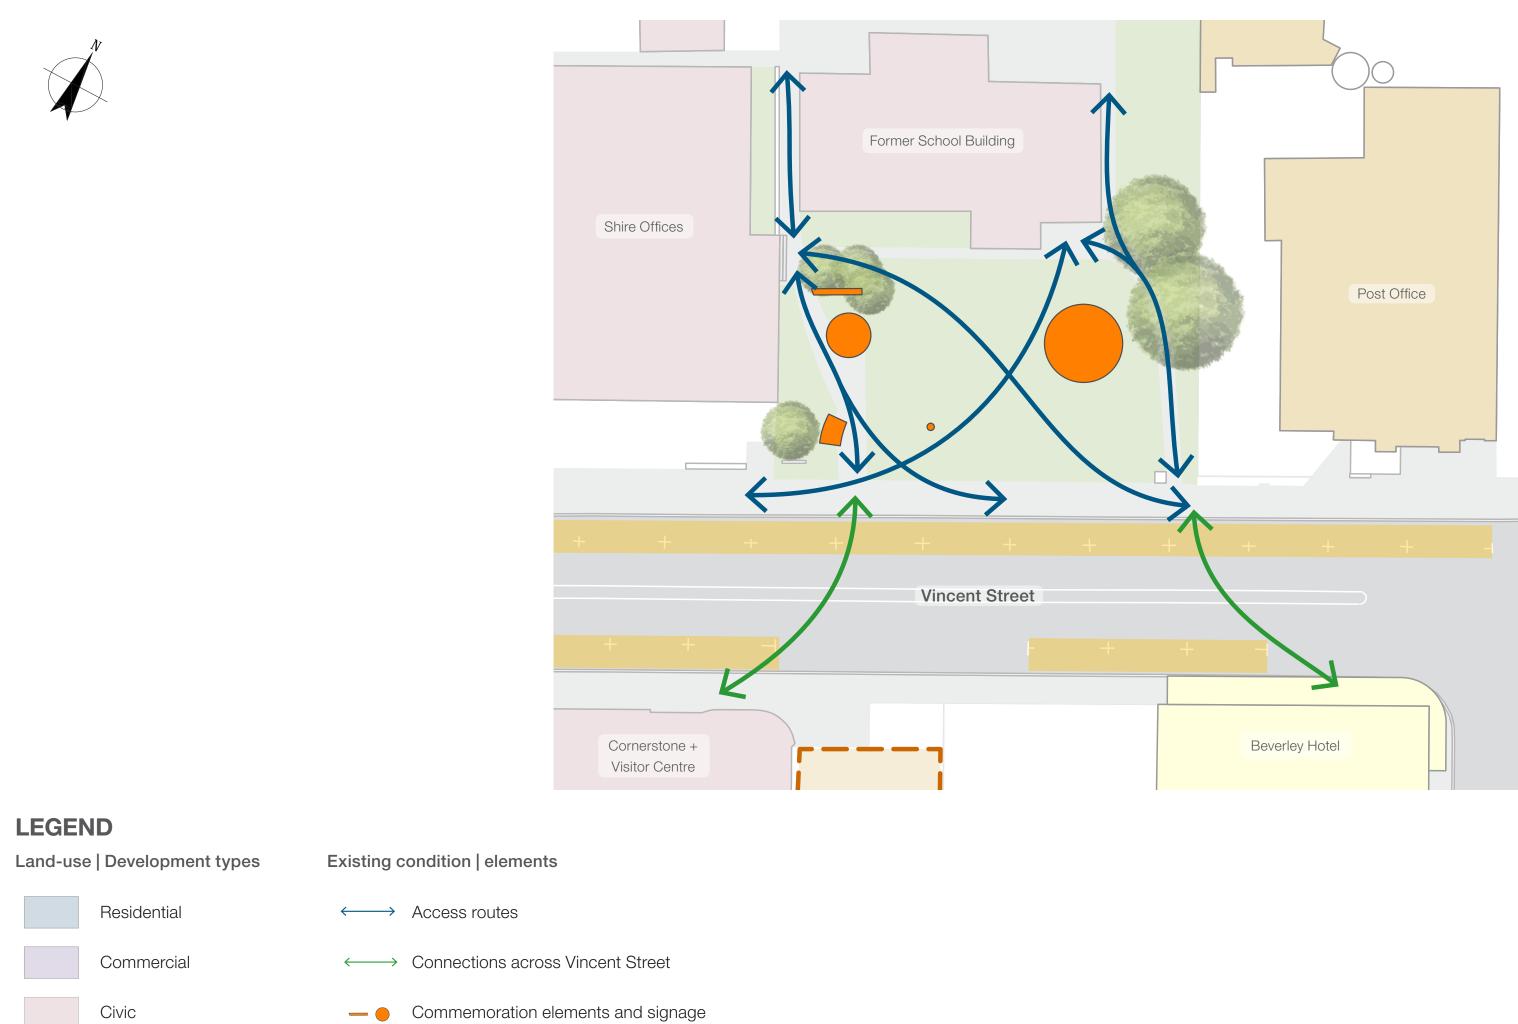

#### **Existing Conditions - Streetscape**



#### LEGEND

| Land-use | Development types |
|----------|-------------------|
|          |                   |

Residential

Commercial

Mixed-use

Offstreet parking

Onstreet parking

Food and beverage

Civic

 $\leftarrow$  -  $\rightarrow$  Pedestrian links  $\leftarrow$   $\rightarrow$  Heavy vehicle route

Alfresco area

Existing condition | elements

Landmark (Heritage buildings and key public spaces)

----- Underground water pipe

 $\rightarrow$  Stormwater

Trees

#### **Opportunities and Constraints**



# Vincent Street Streetscape Analysis, Opportunities and Constraints

#### **Existing Conditions - Town Square**



## **Town Square Spatial Analysis**

Mixed-use

Offstreet parking

Onstreet parking

Food and beverage

Planting | turf



#### Prepared for The Shire of Beverley

Beverley Town Centre

**GHD**WOODHEAD

999 Hay Street Perth WA 6000 / PO Box 3106 Perth WA 6832 T 61 8 6222 8222 E permail@ghdwoodhead.com.au W www.ghdwoodhead.com



Job No: 12535413



Rev: **B** 



Approved: I. Pexton





#### Legend



**1.** Re-surfacing and line marking of Vincent Street between Great Southern Highway and the Avon River with red asphalt



2. Streetscape arrangement of parking and garden beds - finding a balance between hard and softscape and allow room for the establishment of significant shade street trees along Vincent Street



**3.** On grade pedestrian crossing points (Wombat crossings) with refu