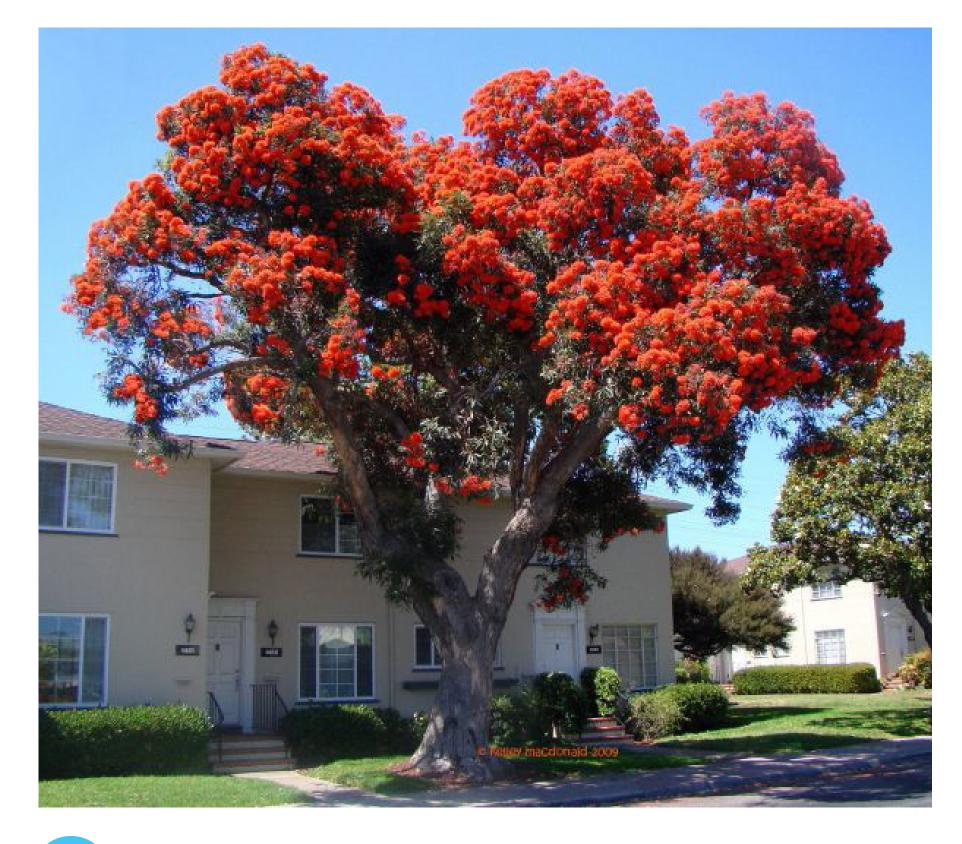

# Vincent Street Streetscape Tree Selection

*Nyssa sylvatica* (Nyssa Forum)

Corymbia ficifolia x hybrid (GinGin Red Eucalyptus)

Beverley Town Centre

999 Hay Street Perth WA 6000 / PO Box 3106 Perth WA 6832 T 61 8 6222 8222 E permail@ghdwoodhead.com.au W www.ghdwoodhead.com