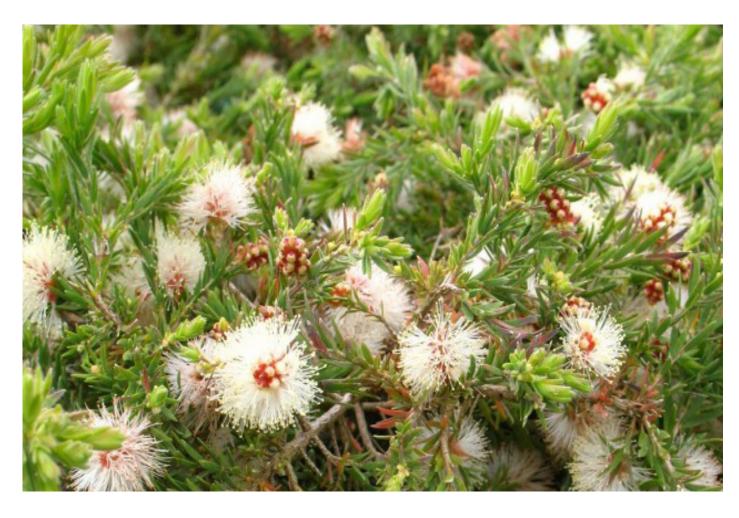

oodhead Architecture Pty Ltd

Scale:





*Zelkova serrata* (Japanese Elm)

# Vincent Street Streetscape Tree Selection





*Nyssa sylvatica* (Nyssa Forum)



Corymbia ficifolia x hybrid (GinGin Red Eucalyptus)





Beverley Town Centre

999 Hay Street Perth WA 6000 / PO Box 3106 Perth WA 6832 T 61 8 6222 8222 E permail@ghdwoodhead.com.au W www.ghdwoodhead.com



*Lagerstroemia indica x fauriei* (Crepe Myrtle)







*Lomandra longifolia* (Nyalla)



Acacia lasiocarpa (Glow Wattle)



*Dianella caerulea* (Little Jess)



Grevillea rosmarinifolia (Crimson Villea)

# Vincent Street Streetscape Planting Selection



Kniphofia poco red (PBR) (Dwarf Red red Hot Poker)



Arctotis safari hannah (PBR) (African Daisy)



*Lechenaultia biloba* (Blue Lechenaultia)



Correa pulchella (Fire Bells)



*Melaleuca incana nana* (Little Form)

### Prepared for The Shire of Beverley

Beverley Town Centre





Westringia fruticosa 'Low Horizon' (Low Horizon)