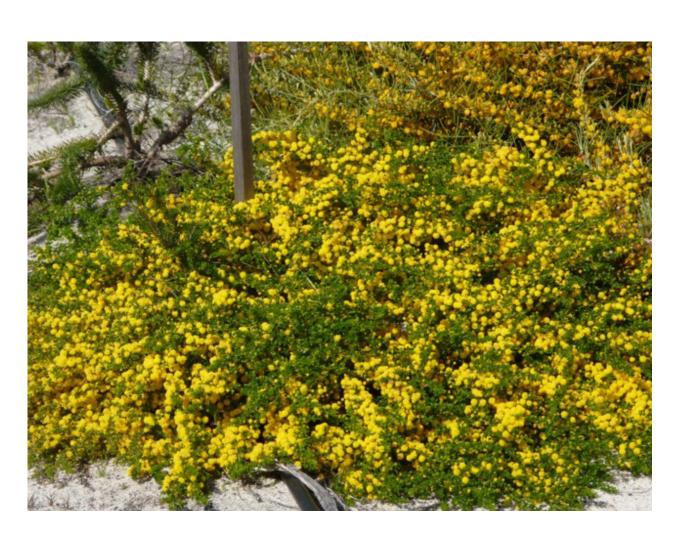

*Lagerstroemia indica x fauriei* (Crepe Myrtle)

*Lomandra longifolia* (Nyalla)

Acacia lasiocarpa (Glow Wattle)

*Dianella caerulea* (Little Jess)

Grevillea rosmarinifolia (Crimson Villea)

# Vincent Street Streetscape Planting Selection

Kniphofia poco red (PBR) (Dwarf Red red Hot Poker)

Arctotis safari hannah (PBR) (African Daisy)

*Lechenaultia biloba* (Blue Lechenaultia)

Correa pulchella (Fire Bells)