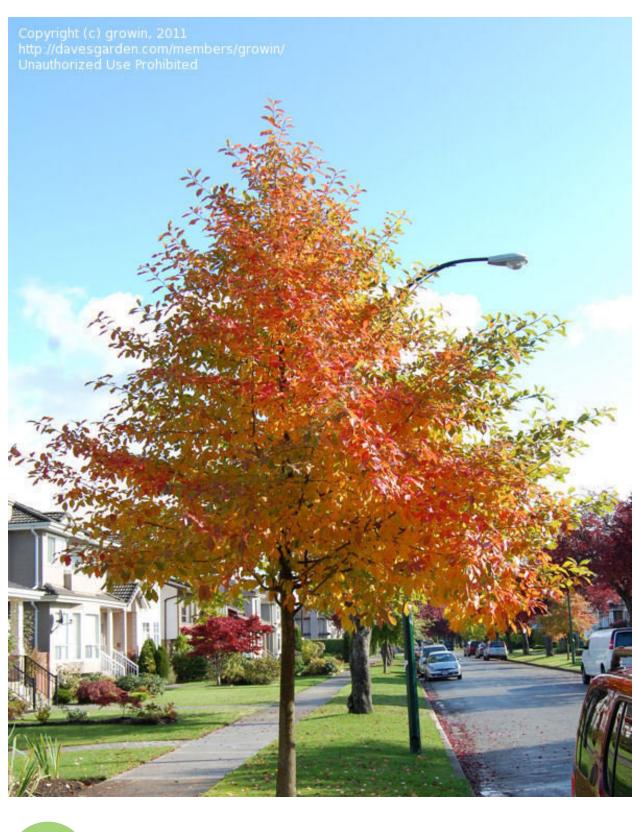

# Vincent Street Streetscape Tree Selection

*Nyssa sylvatica* (Nyssa Forum)

Corymbia ficifolia x hybrid (GinGin Red Eucalyptus)

Beverley Town Centre

999 Hay Street Perth WA 6000 / PO Box 3106 Perth WA 6832 T 61 8 6222 8222 E permail@ghdwoodhead.com.au W www.ghdwoodhead.com