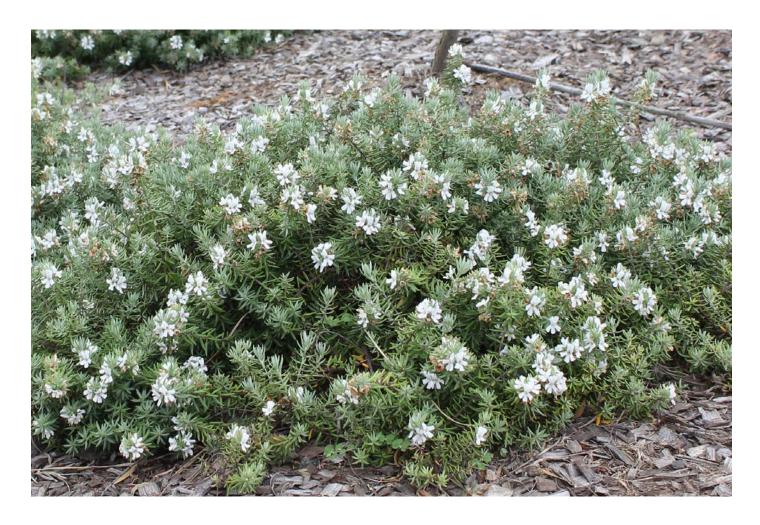

# Vincent Street Streetscape Planting Selection

Kniphofia poco red (PBR) (Dwarf Red red Hot Poker)

Arctotis safari hannah (PBR) (African Daisy)

*Lechenaultia biloba* (Blue Lechenaultia)

Correa pulchella (Fire Bells)

### Prepared for The Shire of Beverley

Beverley Town Centre

Westringia fruticosa 'Low Horizon' (Low Horizon)