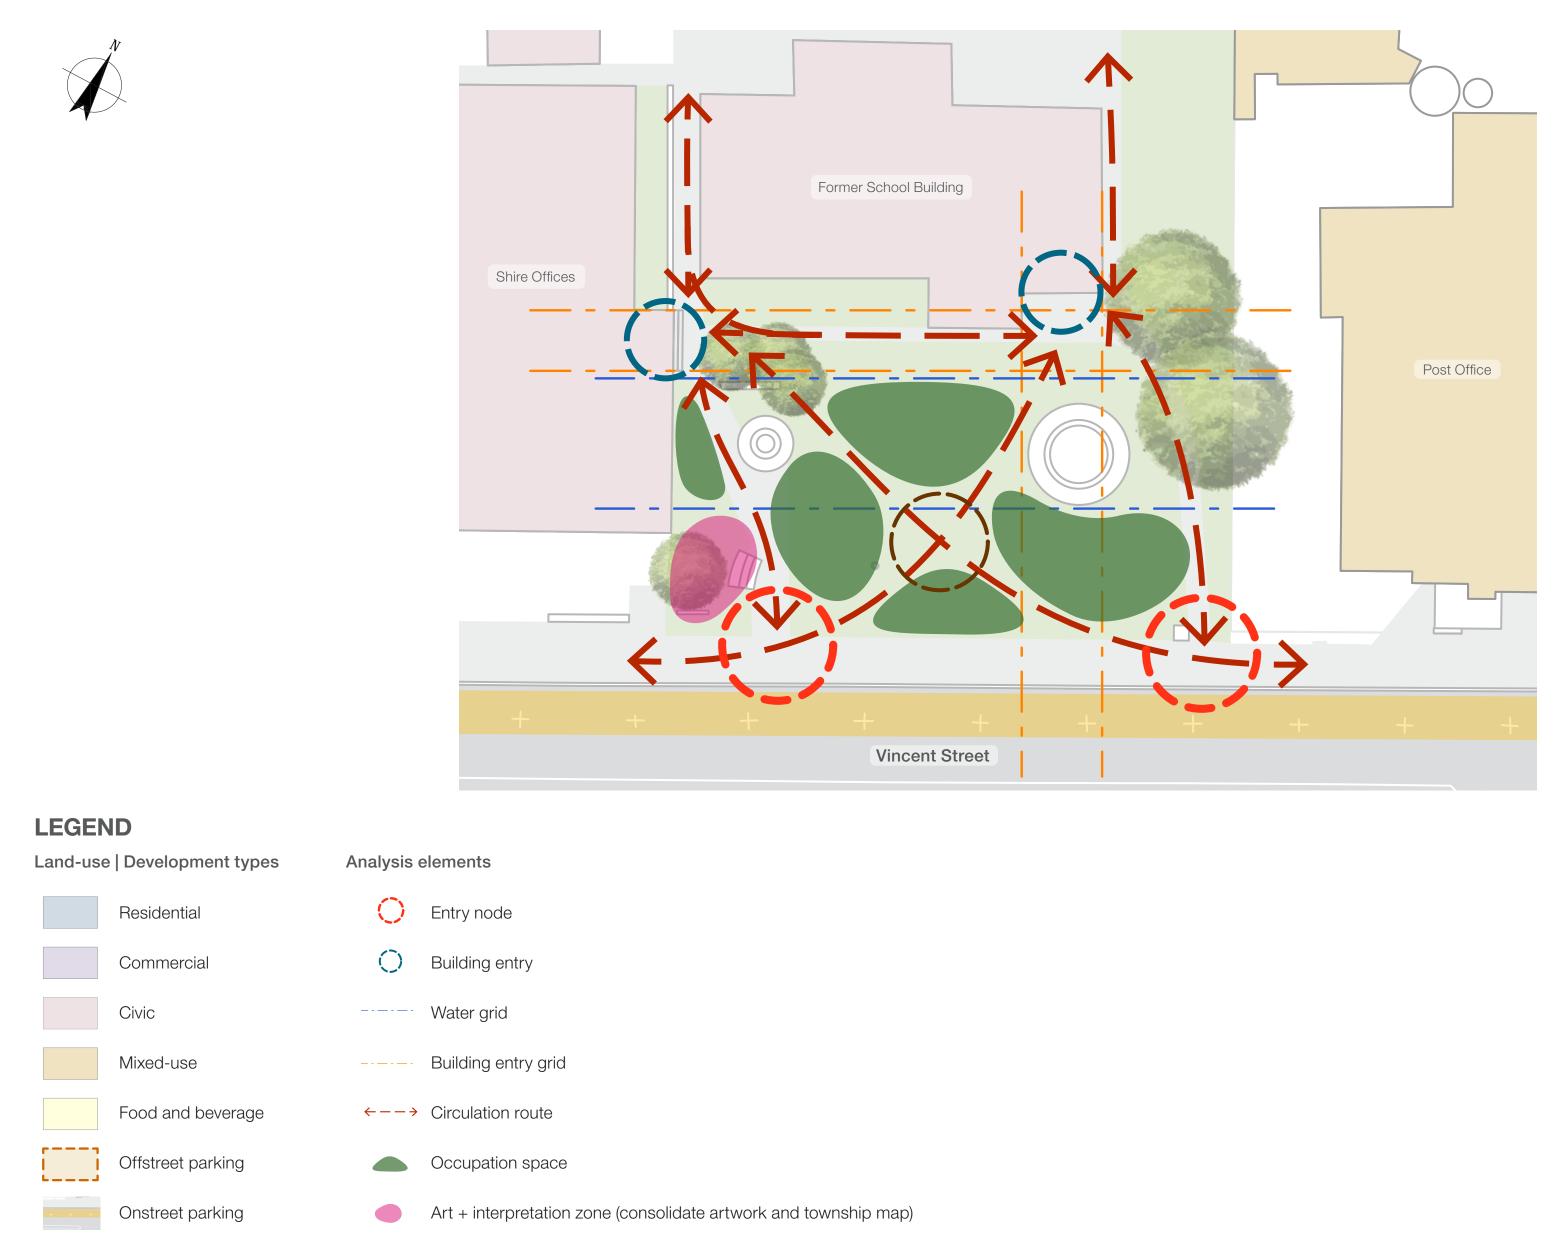

## **Town Square Spatial Analysis**

Mixed-use

Offstreet parking

Onstreet parking

Food and beverage

Planting | turf