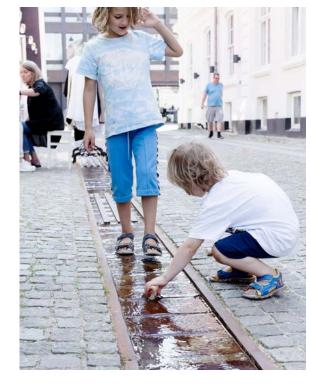

#### Legend

**1.** Retain existing wishing well

4. New water feature design - incorporate water feature into new design with shallow depth pool and reuse of existing paving

2. Retain existing CWA memorial

**5.** Interpretation ring set in paving

**3.** Integrate water supply commemoration elements in new design with new water outlet and shallow depth channel/rill to water feature and reuse of existing paving

# Nater Channel + 200