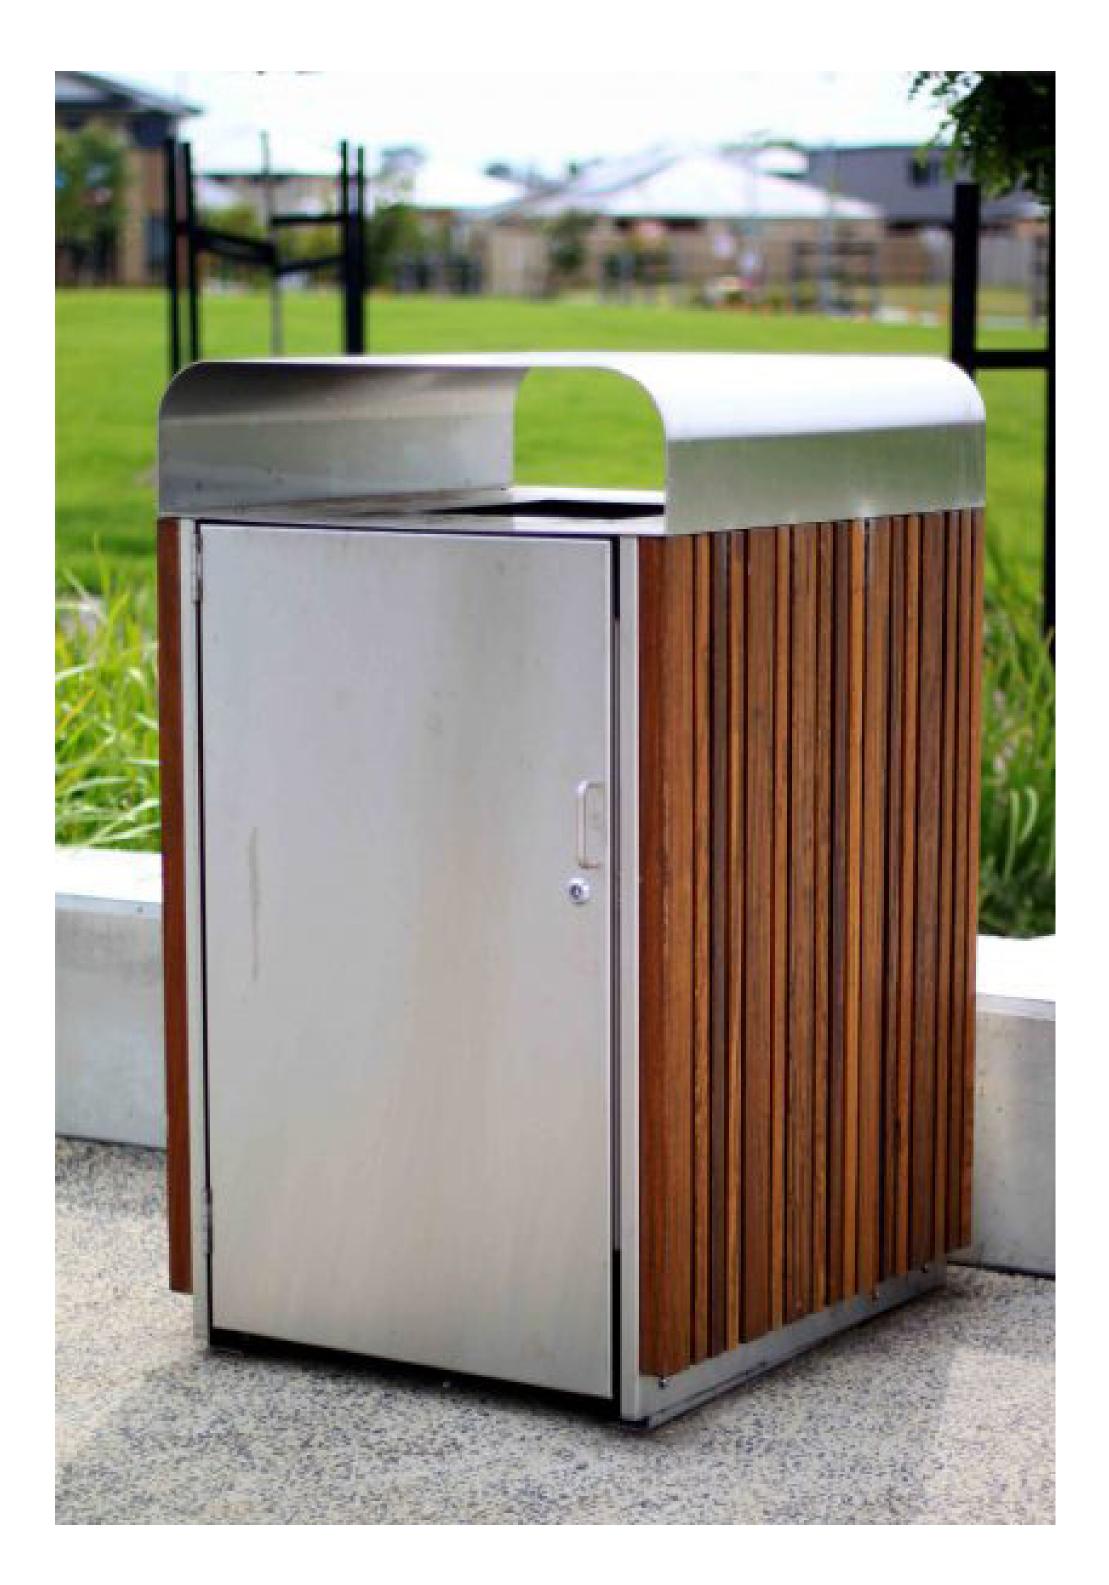

**3.** On grade pedestrian crossing points (Wombat crossings) with refuge aligned with the planted median strip

4. Upgraded pedestrian pathway and streetscape furniture palette with new seating, bike racks and rubbish bins

# Vincent Street Streetscape Furniture Selection