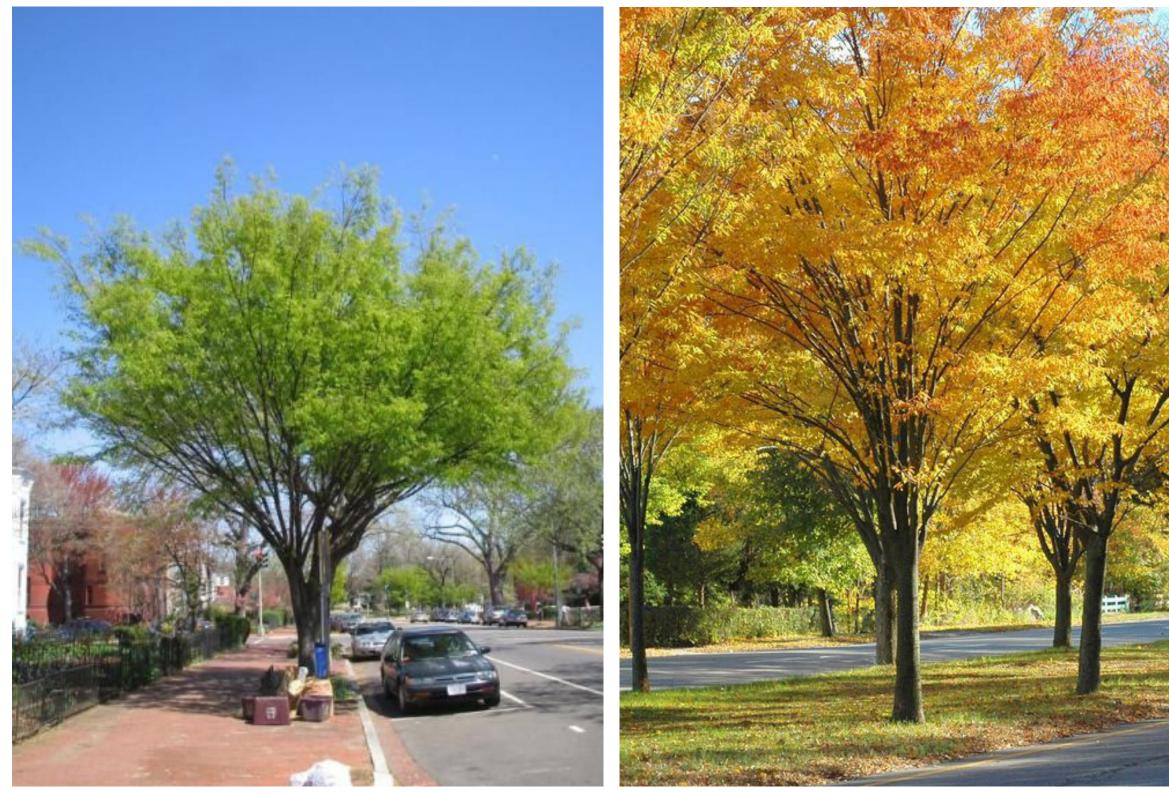

Scale:

*Zelkova serrata* (Japanese Elm)

# Vincent Street Streetscape Tree Selection

*Nyssa sylvatica* (Nyssa Forum)

Corymbia ficifolia x hybrid (GinGin Red Eucalyptus)

Beverley Town Centre

999 Hay Street Perth WA 6000 / PO Box 3106 Perth WA 6832 T 61 8 6222 8222 E permail@ghdwoodhead.com.au W www.ghdwoodhead.com