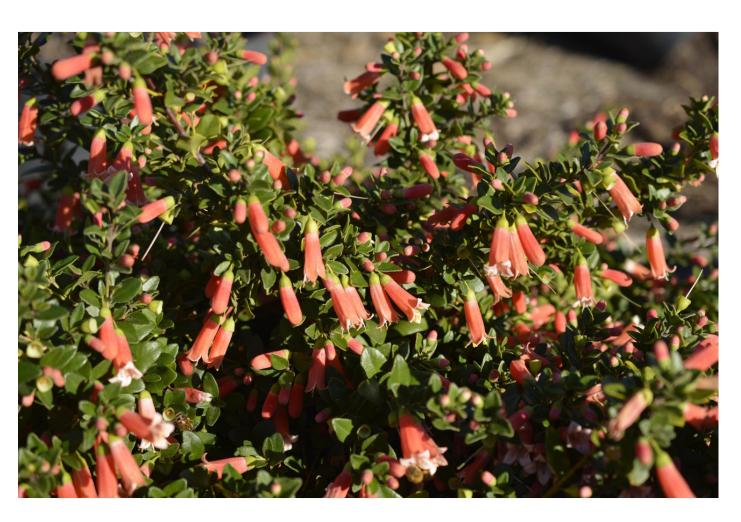

# Vincent Street Streetscape Planting Selection

Kniphofia poco red (PBR) (Dwarf Red red Hot Poker)

Arctotis safari hannah (PBR) (African Daisy)

*Lechenaultia biloba* (Blue Lechenaultia)

Correa pulchella (Fire Bells)