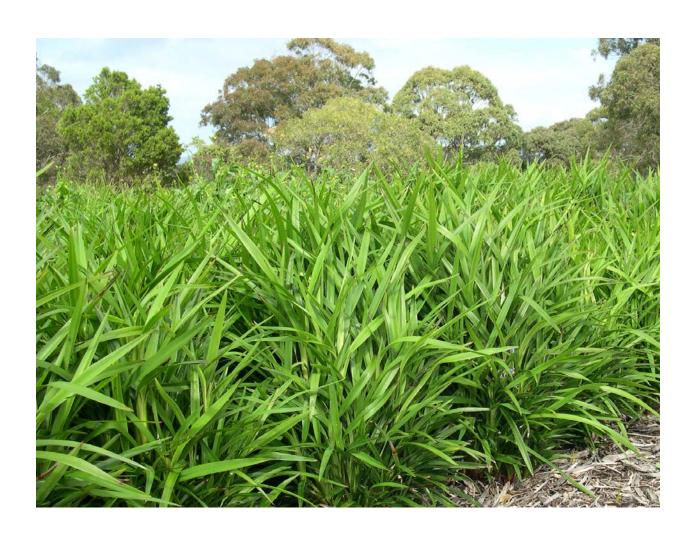

*Lagerstroemia indica x fauriei* (Crepe Myrtle)

*Lomandra longifolia* (Nyalla)

Acacia lasiocarpa (Glow Wattle)

*Dianella caerulea* (Little Jess)

Grevillea rosmarinifolia (Crimson Villea)

# Vincent Street Streetscape Planting Selection

Kniphofia poco red (PBR) (Dwarf Red red Hot Poker)

Arctotis safari hannah (PBR) (African Daisy)

*Lechenaultia biloba* (Blue Lechenaultia)

Correa pulchella (Fire Bells)