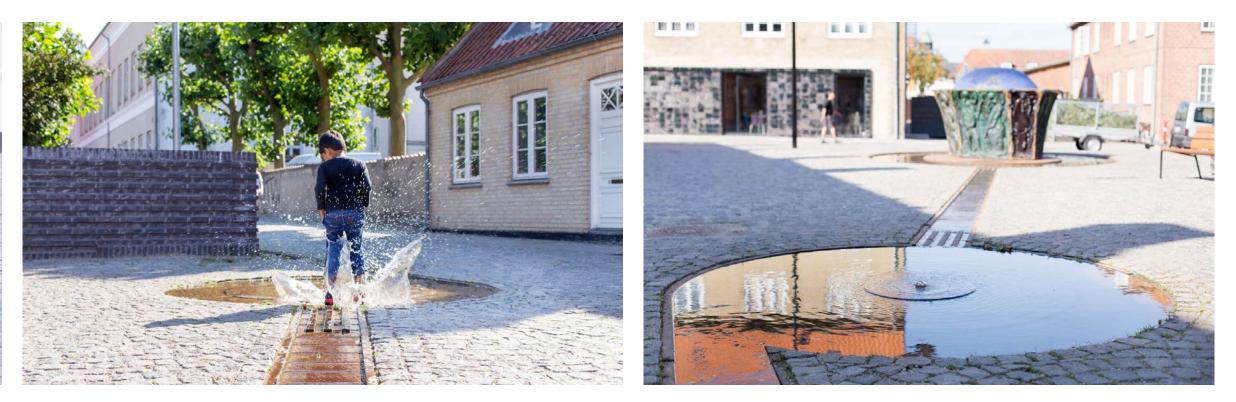

#### Legend

**1.** Retain existing wishing well

4. New water feature design - incorporate water feature into new design with shallow depth pool and reuse of existing paving

2. Retain existing CWA memorial

**5.** Interpretation ring set in paving

**3.** Integrate water supply commemoration elements in new design with new water outlet and shallow depth channel/rill to water feature and reuse of existing paving

# Nater Channel + 200