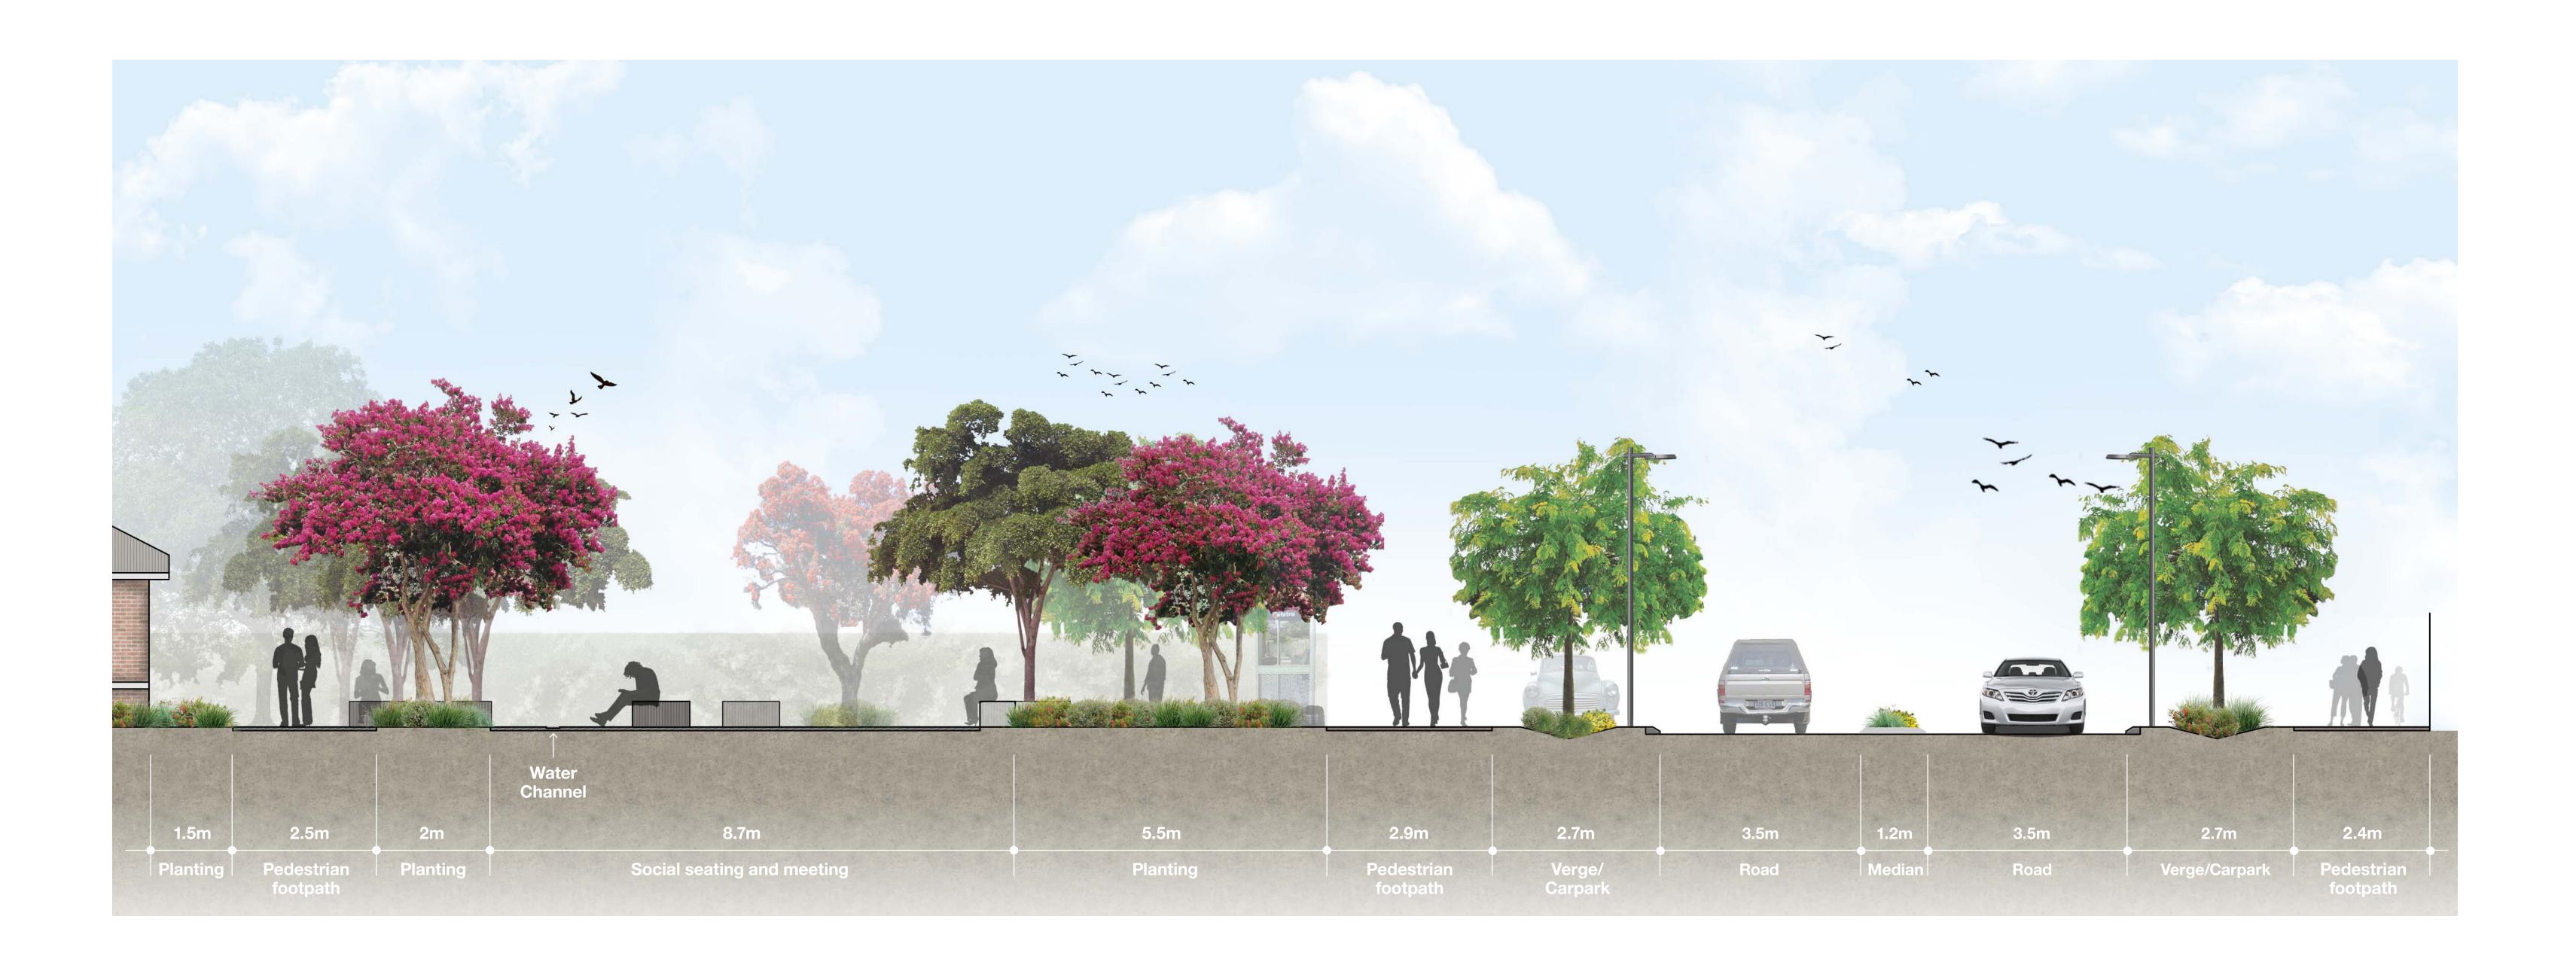

re palette with new seating, bike racks and rubbish bins



**5.** Old School Building Town Square event space



6. Feature tree and amenity planting (Refer to tree selection and planting plan)

7. Alfesco dining areas and seating amenity at pathway level with shade trees and seating



## Prepared for The Shire of Beverley

Beverley Town Centre

GHDWOODHEAD

999 Hay Street Perth WA 6000 / PO Box 3106 Perth WA 6832 T 61 8 6222 8222 E permail@ghdwoodhead.com.au W www.ghdwoodhead.com



**9.** Planted median 1.5m wide along the length of Vincent Street to break up hard surface

**10.** Streetscape arrangement - 2.7m wide parking bays and 3.5m road width



Job No: 12535413

Date: 08 Sept 2020

Approved: I. Pexton

Scale: 1:500 @ A0 Rev: **B** 



# Vincent Street Streetscape Site Sections





### Prepared for The Shire of Beverley



Beverley Town Centre

999 Hay Street Perth WA 6000 / PO Box 3106 Perth WA 6832 T 61 8 6222 8222 E permail@ghdwoodhead.com.au W www.ghdwoodhead.com

Job No: 12535413

Date: 08 Sept 2020

Scale: 1:50 @ A0

Rev: **B** 



Approved: I. Pexton



#### Legend



**1.** Retain existing wishing well



4. New water feature design - incorporate water feature into new design with shallow depth pool and reuse of existing paving



2. Retain existing CWA memorial

**5.** Interpretation ring set in paving



**3.** Integrate water supply commemoration elements in new design with new water outlet and shallow depth channel/rill to water feature and reuse of existing paving



6. Integrate existing kinetic sculpture within gargen bed

# Vincent Street Streetsc