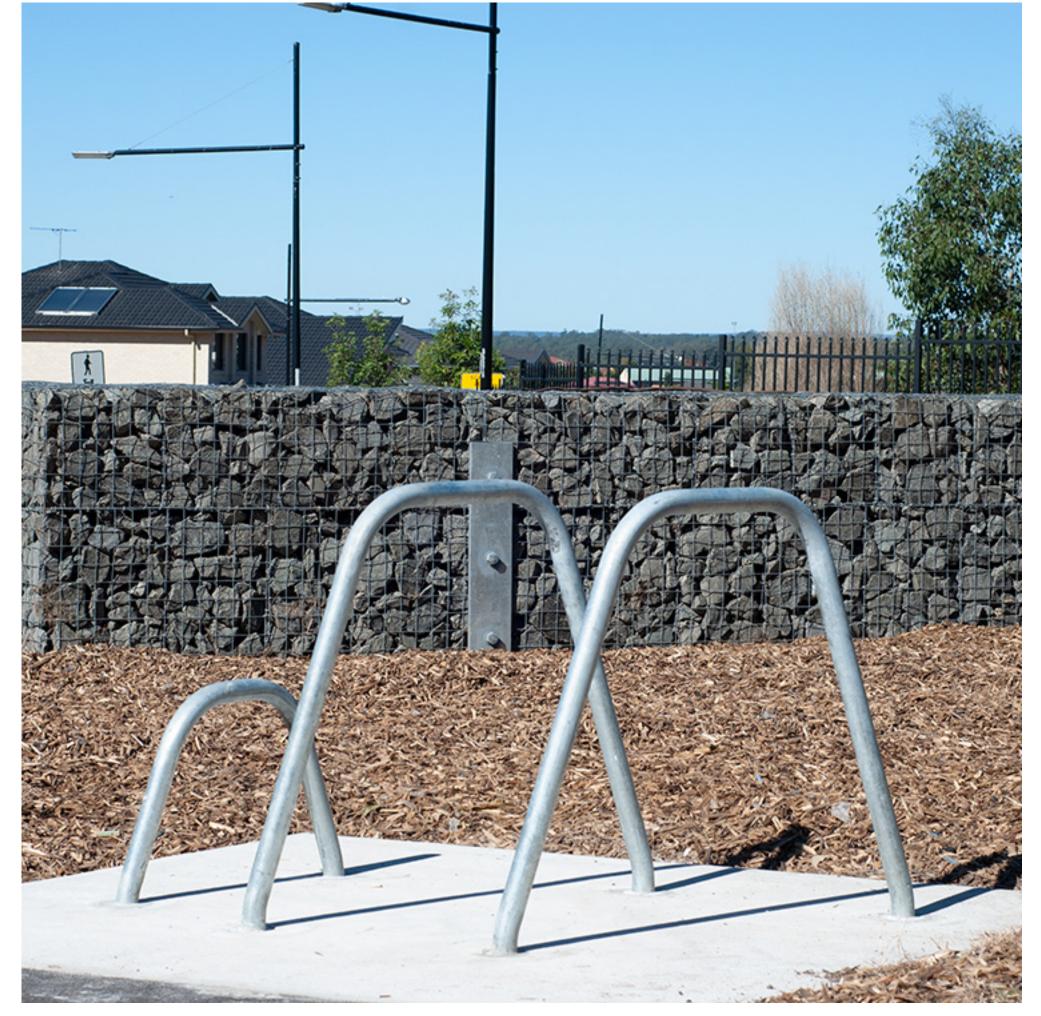

**3.** On grade pedestrian crossing points (Wombat crossings) with refuge aligned with the planted median strip

4. Upgraded pedestrian pathway and streetscape furniture palette with new seating, bike racks and rubbish bins

# Vincent Street Streetscape Furniture Selection