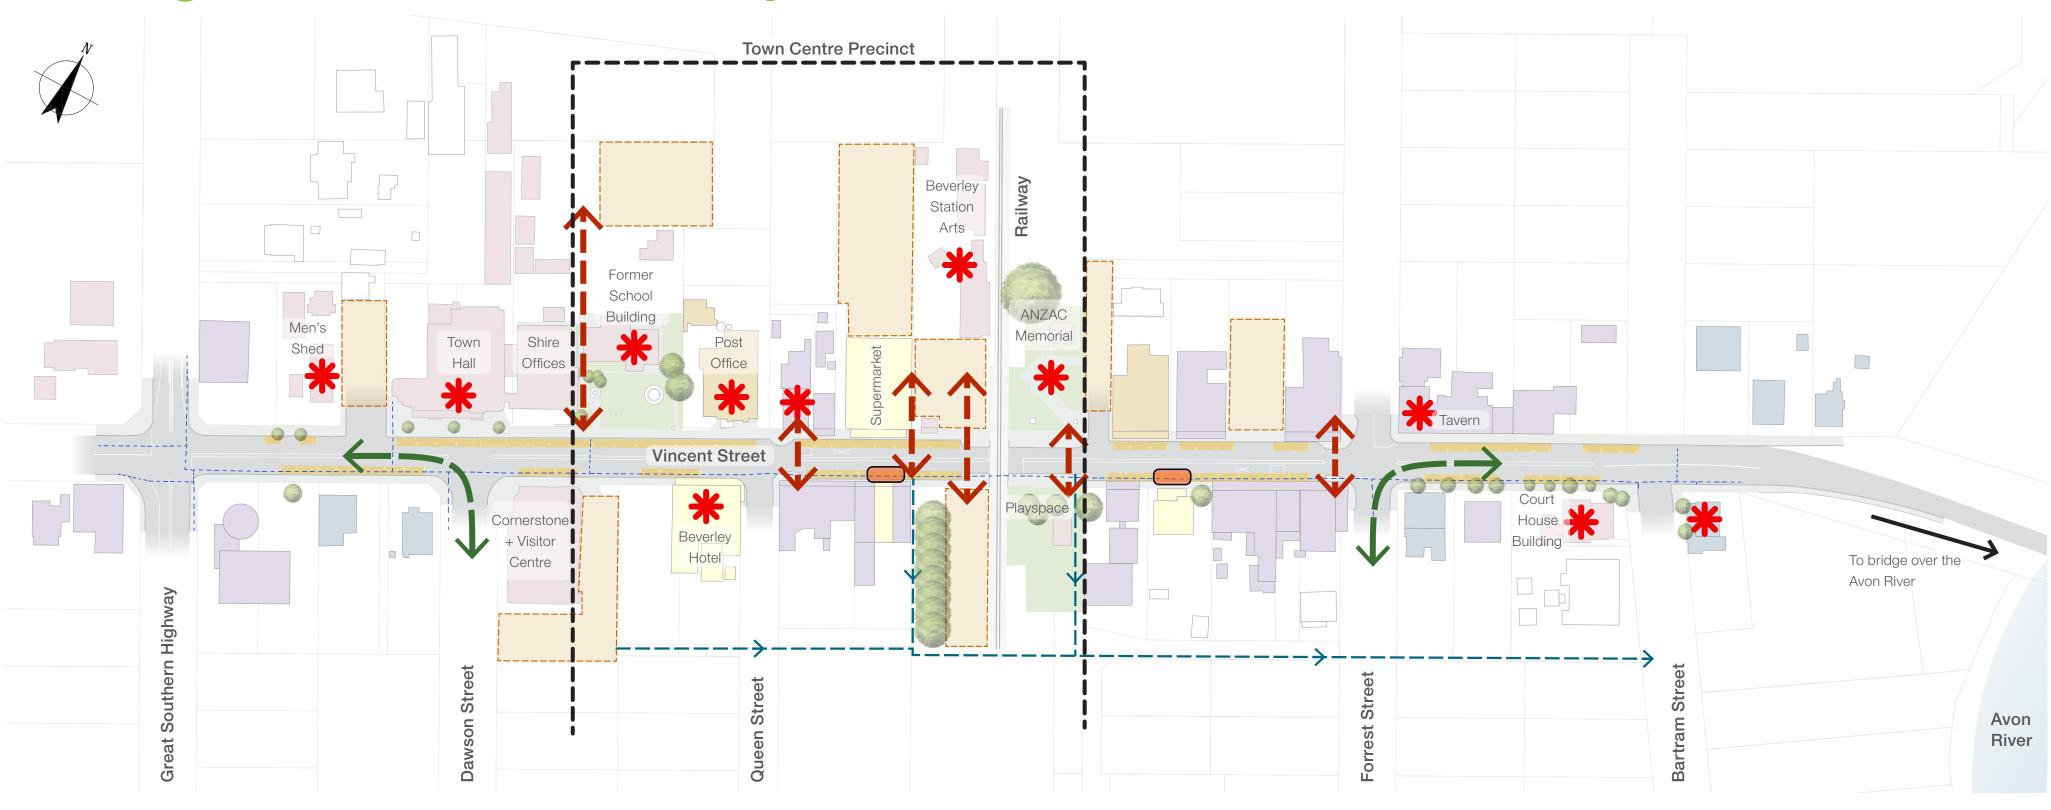

#### **Existing Conditions - Streetscape**

#### LEGEND

| Land-use | Development types |
|----------|-------------------|
|          |                   |

Residential

Commercial

Mixed-use

Offstreet parking

Onstreet parking

Food and beverage

Civic

 $\leftarrow$  -  $\rightarrow$  Pedestrian links  $\leftarrow$   $\rightarrow$  Heavy vehicle route

Alfresco area

Existing condition | elements

Landmark (Heritage buildings and key public spaces)

----- Underground water pipe

 $\rightarrow$  Stormwater

Trees