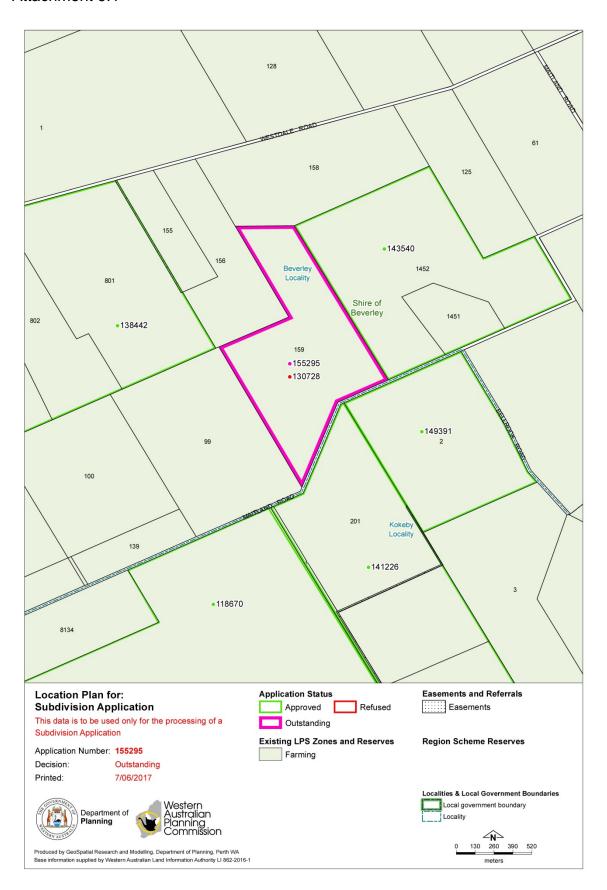

#### 9.1 Subdivision Application – Lot 159 Maitland Road

SUBMISSION TO: Ordinary Council Meeting 27 June 2017

REPORT DATE: 12 June 2017 APPLICANT: MW Urban FILE REFERENCE: PL 155295

AUTHOR: B S de Beer, Shire Planner

ATTACHMENTS: Application Planning Report & Subdivision Plan

#### **SUMMARY**

An application has been received to subdivide Lot 159 Maitland Road, Beverley in order to create a Homestead Lot. The application will be recommended for approval.