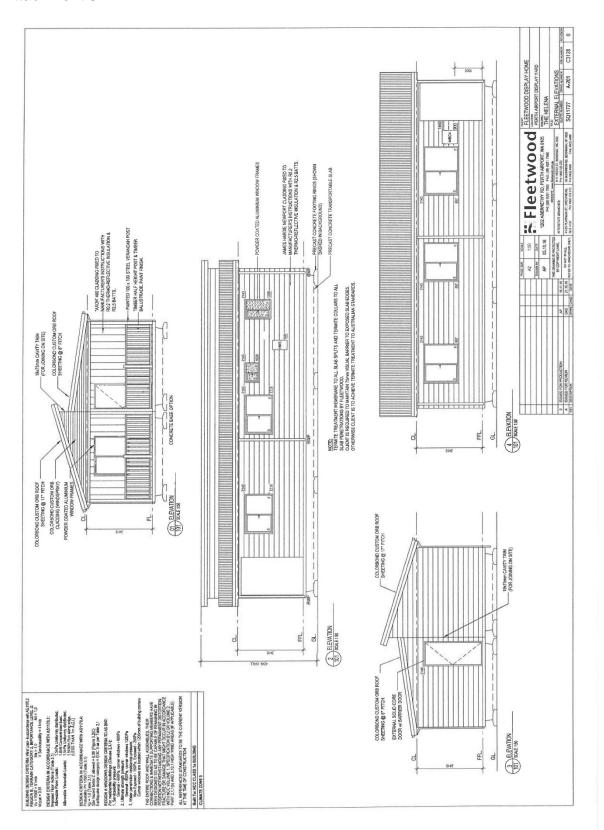

# <u>9.2 Development Application: Ancillary Dwelling – 27 (Lot 232) Nicholas Street, Beverley</u>

SUBMISSION TO: Ordinary Council Meeting 27 June 2017

REPORT DATE: 14 June 2017

**APPLICANT:** Stephen & Rosemary Hook

**FILE REFERENCE: NIC 588** 

**AUTHOR:** B.S. de Beer, Shire Planner

ATTACHMENTS: Locality Map, Site Plan, House Plans, BAL report

#### **BACKGROUND**

It is proposed to construct an Ancillary Dwelling at the above property.

The subject site located at no 27 (Lot 232) Nicholas Street, Beverley is 7,917 m<sup>2</sup> in extent, zoned *Rural Residential 1* in terms of the Shire of Beverley Town Planning Scheme No. 2 (TPS 2) and contains an existing dwelling and outbuildings.

#### **BAL Assessment**

The property is located within a Bushfire Prone Area and for this reason a Bushfire Attack Level (BAL) assessment was required to be submitted.

The report concludes that the determined BAL level for the proposed development is 29 (please refer to BAL report attached to this report).

A condition of planning approval will be recommended to be included that will require the building to be constructed to adhere to the requirements of Australian Standard AS3959 for construction of buildings in a bushfire prone area with a BAL rating of 29.