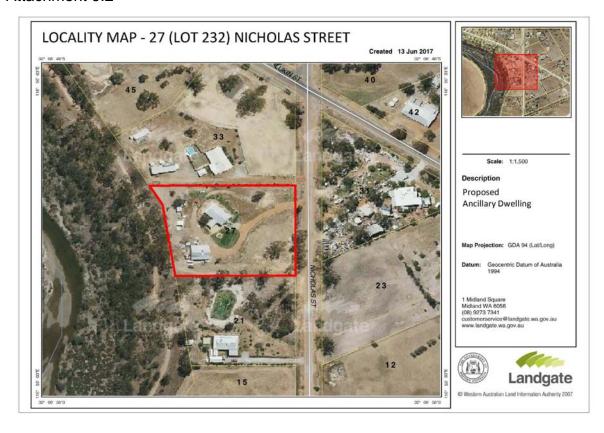

# <u>9.2 Development Application: Ancillary Dwelling – 27 (Lot 232) Nicholas Street, Beverley</u>

SUBMISSION TO: Ordinary Council Meeting 27 June 2017

REPORT DATE: 14 June 2017

**APPLICANT:** Stephen & Rosemary Hook

**FILE REFERENCE: NIC 588** 

**AUTHOR:** B.S. de Beer, Shire Planner

ATTACHMENTS: Locality Map, Site Plan, House Plans, BAL report

#### **SUMMARY**

An application was received for the construction of an Ancillary Dwelling at 27 (Lot 232) Nicholas Street, Beverley. The application will be recommended for approval.

#### **BACKGROUND**

It is proposed to construct an Ancillary Dwelling at the above property.

The subject site located at no 27 (Lot 232) Nicholas Street, Beverley is 7,917 m<sup>2</sup> in extent, zoned *Rural Residential 1* in terms of the Shire of Beverley Town Planning Scheme No. 2 (TPS 2) and contains an existing dwelling and outbuildings.