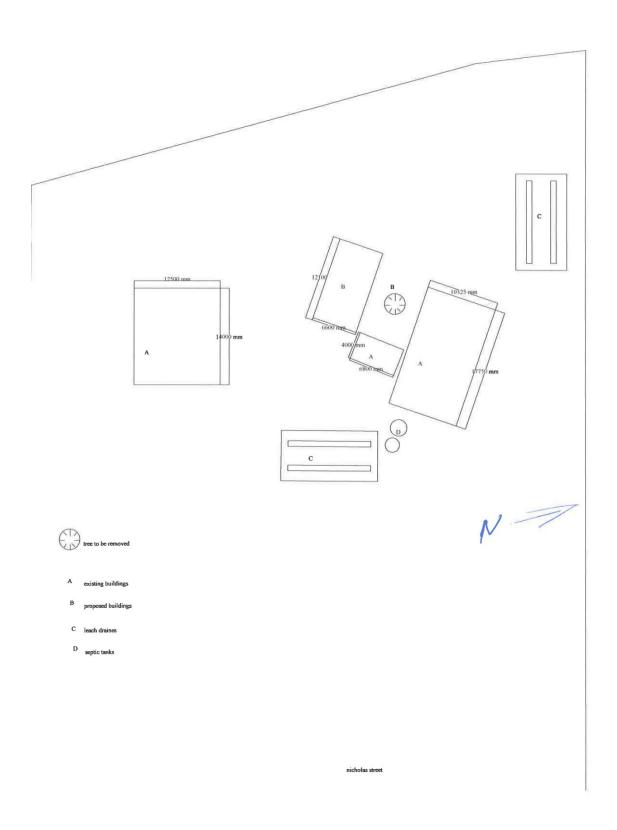

#### **APPENDIX A: PROPOSED SITE PLAN**

Whilst AS 3959 sets out to improve the performance of buildings when subjected to bushfire attack in a designated bushfire-prone area, it does not guarantee that a building will survive a bushfire event on every occasion.

This assessment has been conducted in conjunction with the site plans provided by the client as provided in Appendix A, and is limited to the surrounding environment within 100m of the proposed building at the time of the assessment only.

Note: The 150m radius depicted on the site plan is used to identify any classifiable vegetation from the centroid of the proposed building envelope. Any vegetation greater than 100m from the proposed building envelope is excluded from classification as per AS-3959.