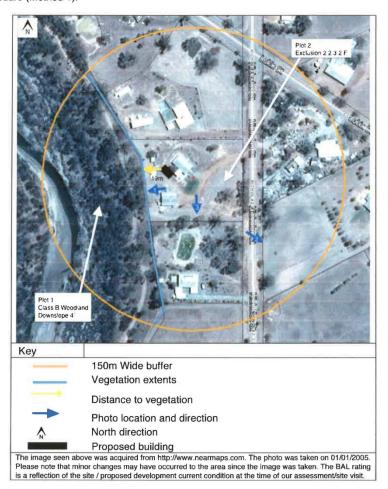

#### 1.0 SITE ASSESSMENT & SITE PLANS

The assessment of this site / development was undertaken on 19/05/2017 for the purpose of determining the Bushfire Attack Level (BAL) in accordance with AS 3959 - 2009 Simplified Procedure (Method 1).

Note: The 150m radius depicted on the site plan is used to identify any classifiable vegetation from the centroid of the proposed building envelope. Any vegetation greater than 100m from the proposed building envelope is excluded from classification as per AS-3959.

#### 2.0 VEGETATION CLASSIFICATION

All vegetation within 100m of the site/proposed development was classified in accordance with Clause 2.2.3 of AS 3959-2009. Each distinguishable vegetation area with the potential to determine the bushfire level is identified below.

| Plot 1 Class B Woodland  Description / Justification for Classification                                                                                                                                                                                                                                                    | Photo 1 |
|----------------------------------------------------------------------------------------------------------------------------------------------------------------------------------------------------------------------------------------------------------------------------------------------------------------------------|---------|
| Trees 2-30 metres high with foliage cover in the range of 10 to 30 per cent at maturity, predominantly dominated by Eucalypts and Acacias. Woodlands are dominated by trees but generally lack the shrubby middle layer and deep surface litter layer that is characteristic of forests and have more grassy ground layer. |         |

#### 4.0 POTENTIAL BUSHFIRE IMPACTS

The potential bushfire impact to the site / proposed development from each of the identified vegetation areas are identified below.

| Plot | Vegetation Classification | Effective slope | Separation | Exclusions | BAL |
|------|---------------------------|-----------------|------------|------------|-----|
| 1    | Class B Woodland          | Downslope/ 4°   | 19m        | -          | 29  |
| 2    | Exclusion                 | -               | 18         | F          | LOW |