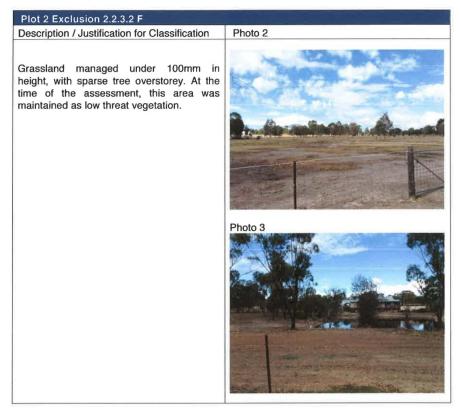

#### 2.0 VEGETATION CLASSIFICATION

All vegetation within 100m of the site/proposed development was classified in accordance with Clause 2.2.3 of AS 3959-2009. Each distinguishable vegetation area with the potential to determine the bushfire level is identified below.

| Plot 1 Class B Woodland  Description / Justification for Classification                                                                                                                                                                                                                                                    | Photo 1 |
|----------------------------------------------------------------------------------------------------------------------------------------------------------------------------------------------------------------------------------------------------------------------------------------------------------------------------|---------|
| Trees 2-30 metres high with foliage cover in the range of 10 to 30 per cent at maturity, predominantly dominated by Eucalypts and Acacias. Woodlands are dominated by trees but generally lack the shrubby middle layer and deep surface litter layer that is characteristic of forests and have more grassy ground layer. |         |

#### 4.0 POTENTIAL BUSHFIRE IMPACTS

The potential bushfire impact to the site / proposed development from each of the identified vegetation areas are identified below.

| Plot | Vegetation Classification | Effective slope | Separation | Exclusions | BAL |
|------|---------------------------|-----------------|------------|------------|-----|
| 1    | Class B Woodland          | Downslope/ 4°   | 19m        | -          | 29  |
| 2    | Exclusion                 | -               | 18         | F          | LOW |