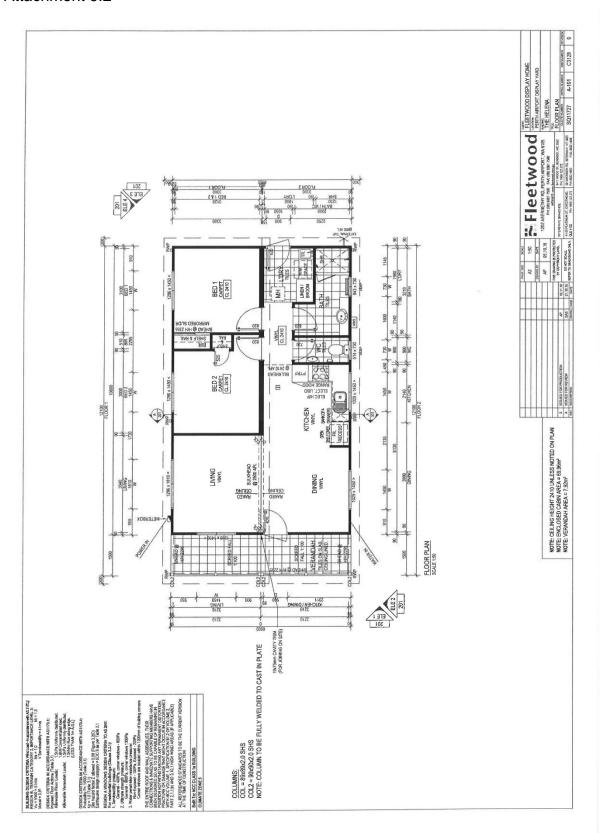

# <u>9.2 Development Application: Ancillary Dwelling – 27 (Lot 232) Nicholas Street, Beverley</u>

SUBMISSION TO: Ordinary Council Meeting 27 June 2017

REPORT DATE: 14 June 2017

**APPLICANT:** Stephen & Rosemary Hook

**FILE REFERENCE: NIC 588** 

**AUTHOR:** B.S. de Beer, Shire Planner

ATTACHMENTS: Locality Map, Site Plan, House Plans, BAL report

#### **BACKGROUND**

It is proposed to construct an Ancillary Dwelling at the above property.

The subject site located at no 27 (Lot 232) Nicholas Street, Beverley is 7,917 m<sup>2</sup> in extent, zoned *Rural Residential 1* in terms of the Shire of Beverley Town Planning Scheme No. 2 (TPS 2) and contains an existing dwelling and outbuildings.

#### **BAL Assessment**

The property is located within a Bushfire Prone Area and for this reason a Bushfire Attack Level (BAL) assessment was required to be submitted.

The report concludes that the determined BAL level for the proposed development is 29 (please refer to BAL report attached to this report).

A condition of planning approval will be recommended to be included that will require the building to be constructed to adhere to the requirements of Australian Standard AS3959 for construction of buildings in a bushfire prone area with a BAL rating of 29.