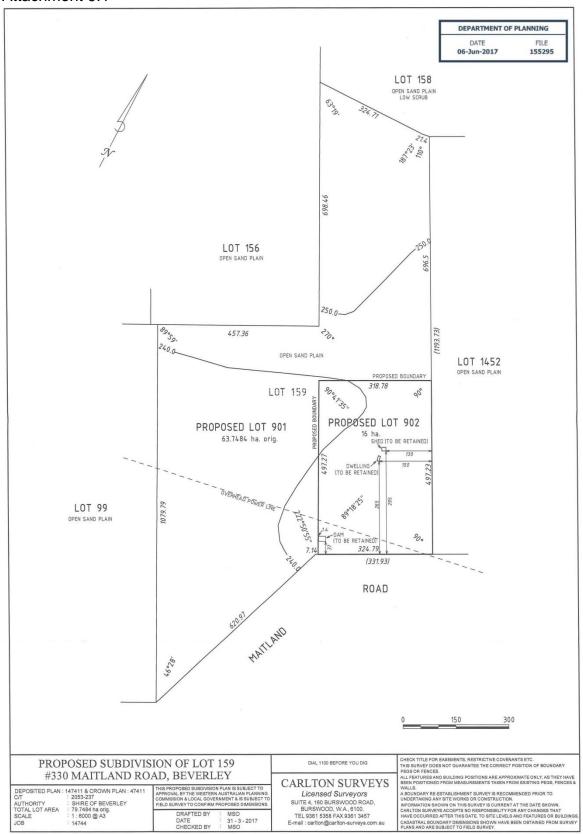

#### 9.1 Subdivision Application – Lot 159 Maitland Road

SUBMISSION TO: Ordinary Council Meeting 27 June 2017

REPORT DATE: 12 June 2017 APPLICANT: MW Urban FILE REFERENCE: PL 155295

AUTHOR: B S de Beer, Shire Planner

ATTACHMENTS: Application Planning Report & Subdivision Plan

#### **SUMMARY**

An application has been received to subdivide Lot 159 Maitland Road, Beverley in order to create a Homestead Lot. The application will be recommended for approval.

#### **BACKGROUND**

The property is zoned 'Farming' and contains agricultural related infrastructure and land uses, and a dwelling with outbuildings.

#### COMMENT

(Kindly consider this section by referring to the attached planning report and Subdivision Plan by MW Urban).

The proposal is to create a Homestead Lot around the existing house and outbuildings in order to retain them while the remaining farm portion can still be used for farming purposes.