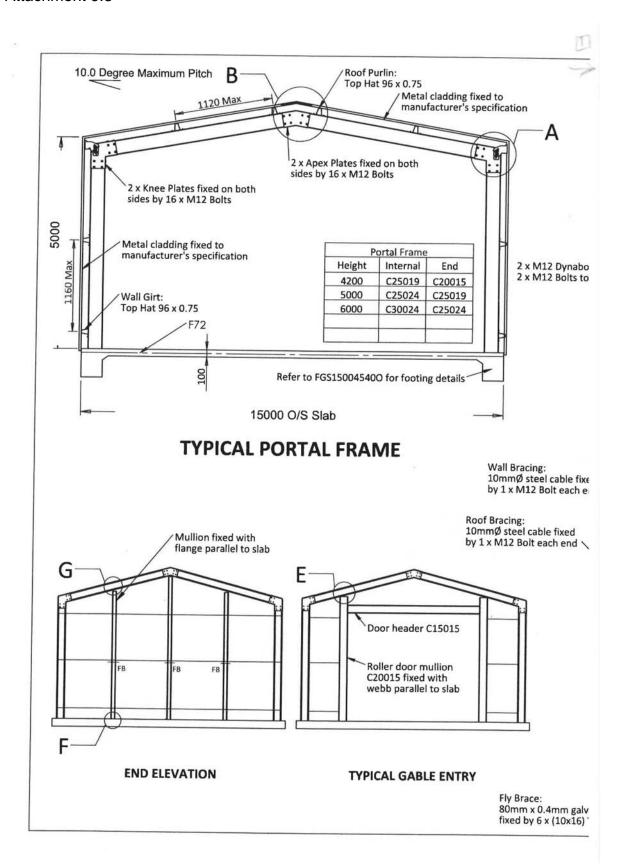

nd be of no further effect. Where an approval has lapsed, no development shall be carried out without the further approval of the responsible authority having first been sought and obtained.
- 2. Development shall be carried out only in accordance with the terms of the application as approved herein and any approved plan, prepared by the applicant and endorsed by Council's Shire Planner.
- 3. The outbuilding shall not be used for human habitation, commercial or industrial purposes.

# **Advice Notes:**

- 1. Nothing in the approval or these conditions shall excuse compliance with all relevant written laws in the commencement and carrying out of the development.
- 2. The applicant is advised a building permit is required prior to commencement of any building works.

**CARRIED 8/0** 









# 9.4 Application – Outbuilding (Garage) 23 (Lot 19) Hunt Road

**SUBMISSION TO: Ordinary Council Meeting 24 September 2013** 

REPORT DATE: 17 September 2013

APPLICANT: Peter Jenkin FILE REFERENCE: HUN 982

AUTHOR: B S de Beer, Shire Planner

ATTACHMENTS: Locality Map, Site Plan and Elevation Plan

#### **SUMMARY**

An application has been received to construct an Outbuilding (enclosed shed for cars and caravan), in extent 150m<sup>2</sup> at 23 (Lot 19) Hunt Road, Beverley. It will be recommended the application be approved.

#### **BACKGROUND**

In terms of the Shire's Outbuilding Policy, the maximum individual area of any Outbuilding in the Residential zone shall be 75m<sup>2</sup>. The outbuilding is proposed to be 150m<sup>2</sup>.

The subject site is located at no. 23 (Lot 19) H