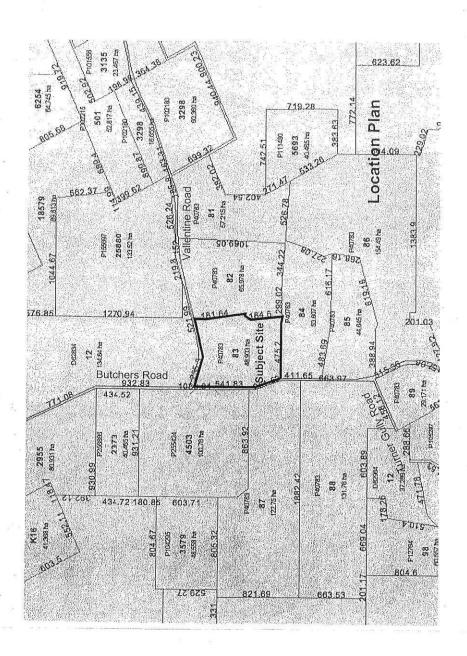

s this route should be familiar to all persons who have entered the property – if necessary an alternative extra route may be accessed through the public parking area. Attempts to evacuate vehicles and possessions WILL NOT BE PERMITTED until such time that any potential danger has been deemed safe by attending Emergency Services.

The property is bounded by standard wire fencing and certain areas within the event will be fenced off. However these fences will be of low-level, light construction and are not considered a 'containment' threat in the case of evacuation.

Last year was considered a great success and all agencies worked well to achieve a safe and enjoyable event that is sure to be repeated.

Prepared and compiled by ASTUTE SECURITY SERVICES on behalf of WILDCARD PROMOTIONS (WA)













#### MR PHIL UCHTMAI 63 Buckingham Roa Kelmscott WA 61 M 0408 944 88 A/H 08 9390 627



SKENAGE TO BE PLACED AT CNC

- \* BROOKTON HUST & WESTDAKE RO
- \* WESTDONE RO & BUTCHER RD
- \* HO KM TEMPOGARY SPEED SIGNS
  TO BE PLACED AT 700 M INTERVALS
  ALONG BUTCHER RD

THREE GOLL DREE DRAGS

### TRAFFIC CONTROL P/L ABN 20 135 175 085



#### - MR PHIL UCHTMAI

63 Buckingham Roa Kelmscott WA 61 M **0408 944 88** A/H **08 9390 627** 



- 4

Dean Adams

August 25, 2013



Dear Stefan de Beer, {shire Planner},

In response to Respondent Mr. Rob Fishers comments regarding suggested date of event and potential fire risk associated with the activities of the annual Westdale Dirt Drags 19 October2013.

This event held in previous years has raised no concern to council regarding serious m