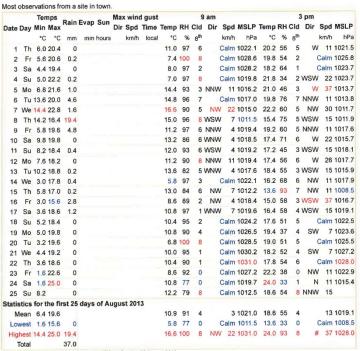

very effort is made to supply the best data available this may not be possible in all cases. We do not give any warranty, nor accept any liability in relation to the information given, except that liability (if any), that is required by law.

Page created: Sun 25 Aug 2013 20:12:23 PM EST

This page was created at 18:12 on Sunday 25 August 2013 (AWST)

© Copyright Commonwealth of Australia 2013, Bureau of Meteorology (ABN 92 637 533 532) | Disclaimer | Privacy | Accessibility

of 2 25/08/2013 6:15 PM





http://www.bom.gov.au © Commonwealth of Australia 2013, Australian Bureau of Meteorology

Issued: 22/07/2013

everley, WA - Daily Weather Observations

http://www.bom.gov.au/climate/dwo/IDCJDW6010.latest.shtml



#### Beverley, Western Australia **August 2013 Daily Weather Observations**



IDCJDW6010.201308 Prepared at 08:20 UTC on Sunday 25 August 2013

#### Source of data

Temperature, humidity, wind, cloud and rainfall observations are from Beverley (station 010515). Pressure observations are from York (station 010311).

The mean sea level pressure at York is provided for convenience. On most occasions it will be within 1 hPa of

that at Reverley

### You should read the important information in these notes.

Other formats To print this page, get the PDF version (one page, 45 kb).

To use this page in a spreadsheet, get the plain text version (4 kb)

#### Other times and other places

The last 14 months of Daily Weather Observations for Beverley, Western Australia are also here on this web

Aug 13 Jul 13 Jul 13 May 13 Apr 13 Mar 13 Feb 13 Jan 13

Dec 12 Nov 12 Oct 12 Se