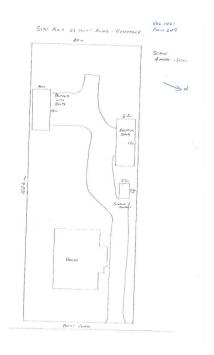

ught and obtained.
- 2. Development shall be carried out only in accordance with the terms of the application as approved herein and any approved plan, prepared by the applicant and endorsed by Council's Shire Planner.
- 3. Cladding for the proposed development is to be Colorbond or similar approved material, in a colour which is in harmony with the area. Zincalume shall not be used for cladding.
- 4. The outbuilding shall not be used for human habitation, commercial or industrial purposes.

# **Advice Notes:**

- 1. Nothing in the approval or these conditions shall excuse compliance with all relevant written laws in the commencement and carrying out of the development.
- 2. The applicant is advised a building permit is required prior to commencement of any building works.

CARRIED 8/0







# 9.5 Application – Special Event (Westdale Dirt Drags) Lot 83 Butchers Road

**SUBMISSION TO: Ordinary Council 24 September 2013** 

REPORT DATE: 18 September 2013
APPLICANT: Wildcard Promotions

**FILE REFERENCE: BUT 51004** 

AUTHOR: B S de Beer, Shire Planner

**ATTACHMENTS:** Event Overview

#### **SUMMARY**

An application for a special event on Lot 83 Butchers Road, Westdale – the Westdale Dirt Drags, had been received from Wildcard Promotions. The application will be recommended for approval.

#### BACKGROUND

It is proposed to conduct the Westdale Dirt Drags on 19 October 2013 at Lot 83 Butchers Road, Westdale. The subject site is approximately 49 ha in area, zoned Farming and contains existing buildings.

It is anticipated approximately 1,500 persons will attend the event. Si