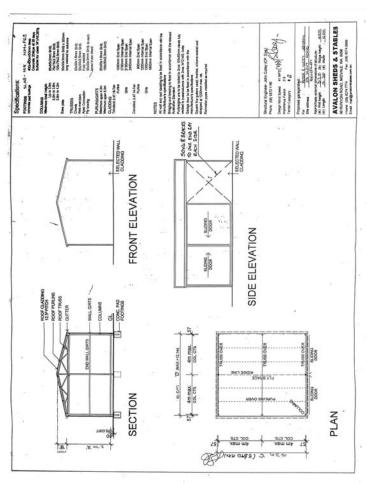

ht and obtained.
- 2. Development shall be carried out only in accordance with the terms of the application as approved herein and any approved plan, prepared by the applicant and endorsed by Council's Shire Planner.
- 3. Cladding for the proposed development is to be Colorbond or similar approved material, in a colour which is in harmony with the area. Zincalume shall not be used for cladding.
- 4. The outbuilding shall not be used for human habitation, commercial or industrial purposes.

# **Advice Notes:**

- 1. Nothing in the approval or these conditions shall excuse compliance with all relevant written laws in the commencement and carrying out of the development.
- 2. The applicant is advised a building permit is required prior to commencement of any building works.

CARRIED 8/0







# 9.5 Application – Special Event (Westdale Dirt Drags) Lot 83 Butchers Road

**SUBMISSION TO: Ordinary Council 24 September 2013** 

REPORT DATE: 18 September 2013
APPLICANT: Wildcard Promotions

**FILE REFERENCE: BUT 51004** 

AUTHOR: B S de Beer, Shire Planner

**ATTACHMENTS:** Event Overview

#### **SUMMARY**

An application for a special event on Lot 83 Butchers Road, Westdale – the Westdale Dirt Drags, had been received from Wildcard Promotions. The application will be recommended for approval.

#### BACKGROUND

It is proposed to conduct the Westdale Dirt Drags on 19 October 2013 at Lot 83 Butchers Road, Westdale. The subject site is approximately 49 ha in area, zoned Farming and contains existing buildings.

It is anticipated approximately 1,500 persons will attend the event. Simi