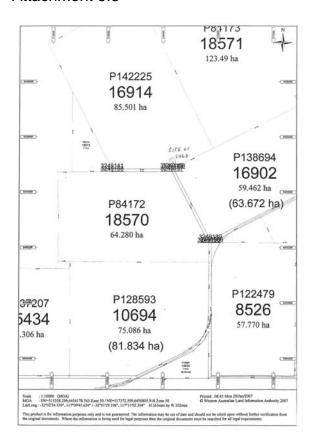

#### BACKGROUND

The following Notice of Application for an Exploration License has been received for Council's information:

East Pilbara Iron Pty Ltd

70/4532

A copy of the map of the areas to be explored is attached.