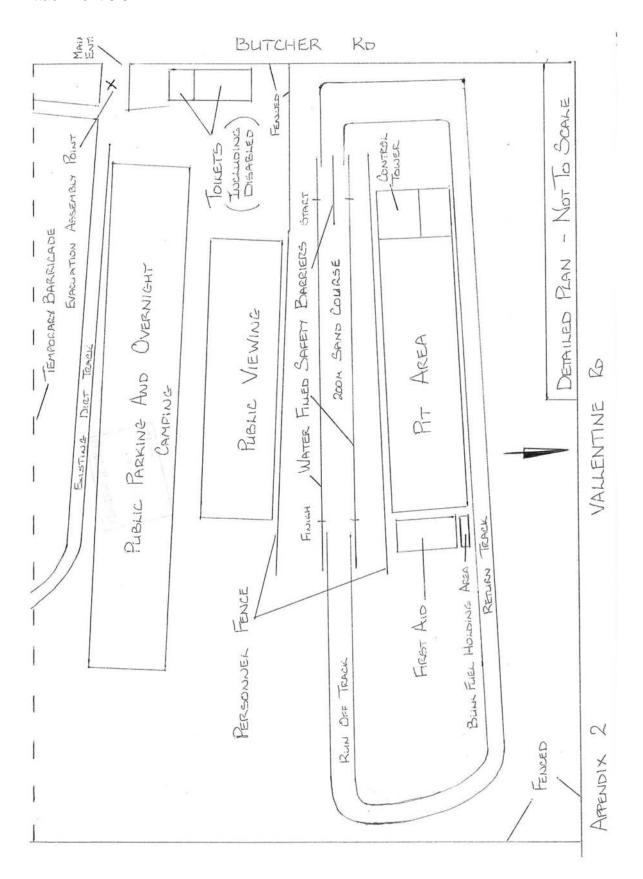

is route should be familiar to all persons who have entered the property – if necessary an alternative extra route may be accessed through the public parking area. Attempts to evacuate vehicles and possessions WILL NOT BE PERMITTED until such time that any potential danger has been deemed safe by attending Emergency Services.

The property is bounded by standard wire fencing and certain areas within the event will be fenced off. However these fences will be of low-level, light construction and are not considered a 'containment' threat in the case of evacuation.

Last year was considered a great success and all agencies worked well to achieve a safe and enjoyable event that is sure to be repeated.

Prepared and compiled by ASTUTE SECURITY SERVICES on behalf of WILDCARD PROMOTIONS (WA)













#### MR PHIL UCHTMAI 63 Buckingham Roa Kelmscott WA 61 M 0408 944 88 A/H 08 9390 627



SKENAGE TO BE PLACED AT CNC

- \* BROOKTON HUST & WESTDAKE RO
- \* WESTDONE RO & BUTCHER RD
- \* HO KM TEMPOGARY SPEED SIGNS
  TO BE PLACED AT 700 M INTERVALS
  ALONG BUTCHER RD

THREE GOLL DREE DRAGS

### TRAFFIC CONTROL P/L ABN 20 135 175 085



#### - MR PHIL UCHTMAI

63 Buckingham Roa Kelmscott WA 61 M **0408 944 88** A/H **08 9390 627** 



- 4

Dean Adams

August 25, 2013



Dear Stefan de Beer, {shire Planner},

In response to Respondent Mr. Rob Fishers comments regarding suggested date of event and potential fire risk associated with the activities of the annual Westdale Dirt Drags 19 October2013.

This event held in previous years has raised no concern to council regarding serious matte