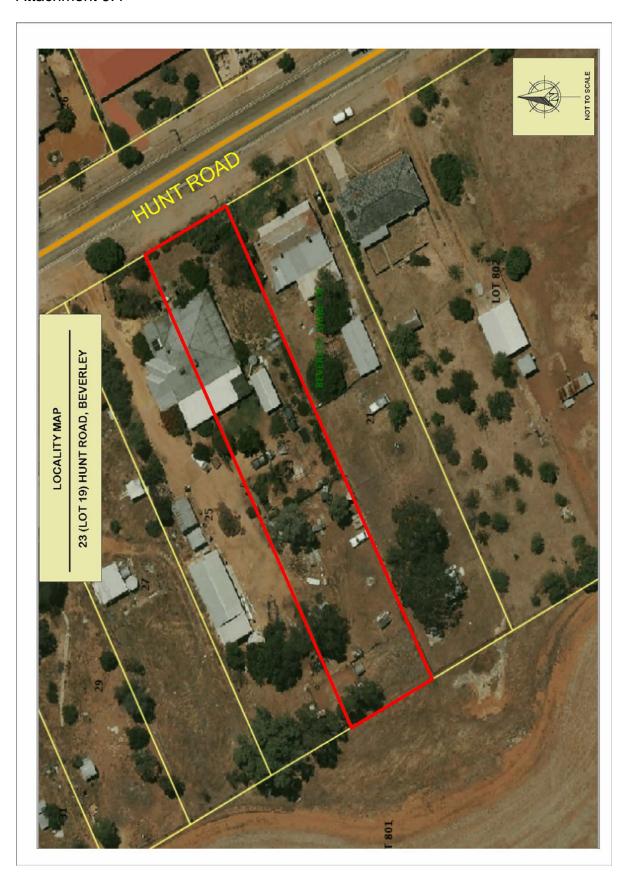

sought and obtained.
- 2. Development shall be carried out only in accordance with the terms of the application as approved herein and any approved plan, prepared by the applicant and endorsed by Council's Shire Planner.
- 3. Cladding for the proposed development is to be Colorbond or similar approved material, in a colour which is in harmony with the area. Zincalume shall not be used for cladding.
- 4. The outbuilding shall not be used for human habitation, commercial or industrial purposes.

# **Advice Notes:**

- 1. Nothing in the approval or these conditions shall excuse compliance with all relevant written laws in the commencement and carrying out of the development.
- 2. The applicant is advised a building permit is required prior to commencement of any building works.

CARRIED 8/0







# 9.5 Application – Special Event (Westdale Dirt Drags) Lot 83 Butchers Road

**SUBMISSION TO: Ordinary Council 24 September 2013** 

REPORT DATE: 18 September 2013
APPLICANT: Wildcard Promotions

**FILE REFERENCE: BUT 51004** 

AUTHOR: B S de Beer, Shire Planner

**ATTACHMENTS:** Event Overview

#### **SUMMARY**

An application for a special event on Lot 83 Butchers Road, Westdale – the Westdale Dirt Drags, had been received from Wildcard Promotions. The application will be recommended for approval.

#### BACKGROUND

It is proposed to conduct the Westdale Dirt Drags on 19 October 2013 at Lot 83 Butchers Road, Westdale. The subject site is approximately 49 ha in area, zoned Farming and contains existing buildings.

It is anticipated approximately 1,500 persons will attend the event.