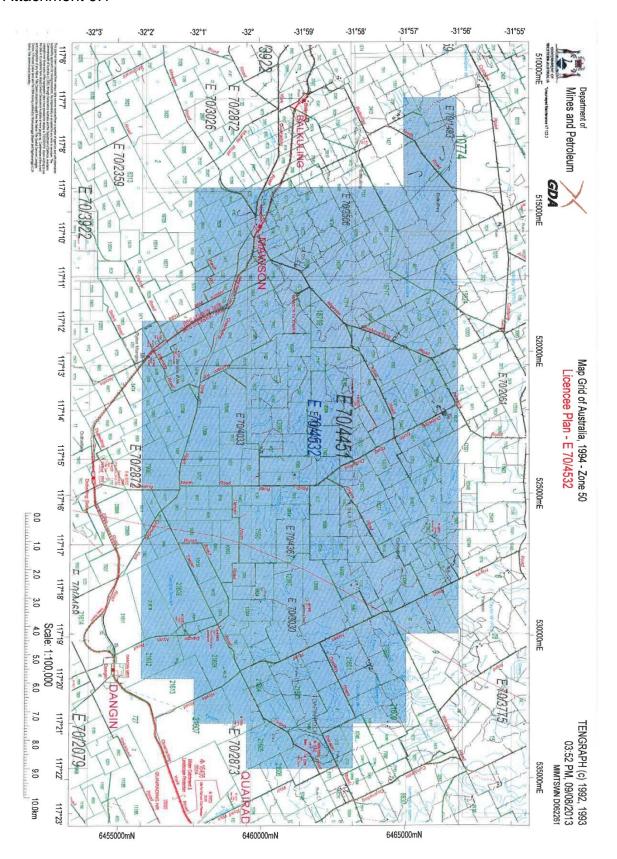

# 9.1 Notice of Application for Exploration Licence 70/4532

**SUBMISSION TO: Ordinary Council Meeting 24 September 2013** 

REPORT DATE: 16 September 2013
APPLICANT: M & M Walter Consulting

FILE REFERENCE: ADM 0071

#### BACKGROUND

The following Notice of Application for an Exploration License has been received for Council's information:

East Pilbara Iron Pty Ltd

70/4532

A copy of the map of the areas to be explored is attached.

# APPLICATION FOR EXPLORATION LICENCE 70/4532 BY EAST PILBARA IRON PTY LTD

On behalf of our client East Pilbara Iron Pty Ltd, we wish to advise that they have made application for the abovementioned exploration licences. As required by the Mining Act 1978 WA (as amended) a copy of the Form 21 Application along with a Map showing the boundaries of the ground applied for has been enclosed for your reference.