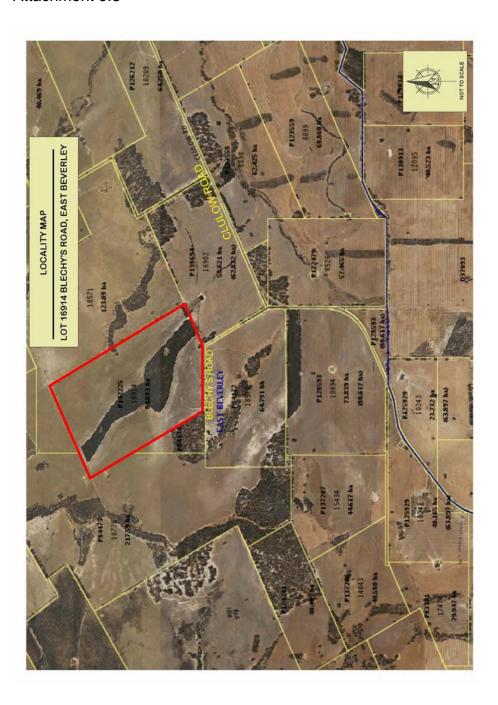

#### BACKGROUND

The following Notice of Application for an Exploration License has been received for Council's information:

East Pilbara Iron Pty Ltd

70/4532

A copy of the map of the areas to be explored is attached.