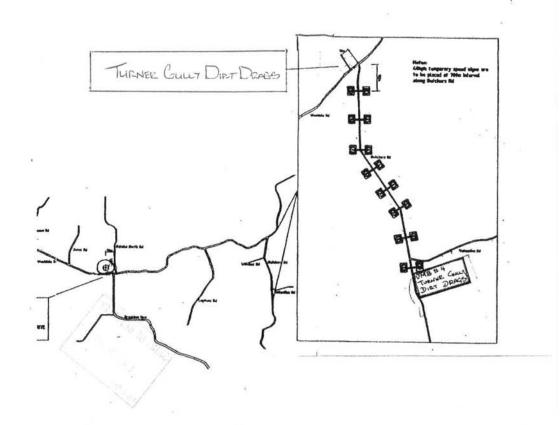

hese fences will be of low-level, light construction and are not considered a 'containment' threat in the case of evacuation.

Last year was considered a great success and all agencies worked well to achieve a safe and enjoyable event that is sure to be repeated.

Prepared and compiled by ASTUTE SECURITY SERVICES on behalf of WILDCARD PROMOTIONS (WA)













#### MR PHIL UCHTMAI 63 Buckingham Roa Kelmscott WA 61 M 0408 944 88 A/H 08 9390 627



SKENAGE TO BE PLACED AT CNC

- \* BROOKTON HUST & WESTDAKE RO
- \* WESTDONE RO & BUTCHER RD
- \* HO KM TEMPOGARY SPEED SIGNS
  TO BE PLACED AT 700 M INTERVALS
  ALONG BUTCHER RD

THREE GOLL DREE DRAGS

### TRAFFIC CONTROL P/L ABN 20 135 175 085



#### - MR PHIL UCHTMAI

63 Buckingham Roa Kelmscott WA 61 M **0408 944 88** A/H **08 9390 627** 



- 4

Dean Adams

August 25, 2013



Dear Stefan de Beer, {shire Planner},

In response to Respondent Mr. Rob Fishers comments regarding suggested date of event and potential fire risk associated with the activities of the annual Westdale Dirt Drags 19 October2013.

This event held in previous years has raised no concern to council regarding serious matters. There have been no incidents or uncontrolled fires on the property during events.

We have implemented an effective and efficient Event Management plan to ensure all reasonable and practicable precautions are taken by the organizer/promoter to protect the safety and health of all patrons and the amenity of surrounding residents.

patrons and the amenity of surrounding residents. This Annual event proposed for on 19<sup>th</sup> Octobe