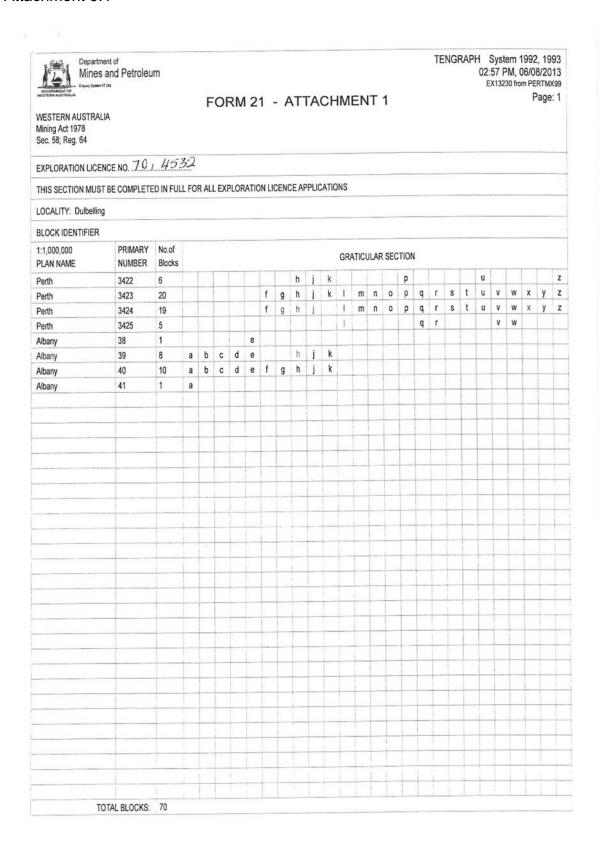

# 9.1 Notice of Application for Exploration Licence 70/4532

**SUBMISSION TO: Ordinary Council Meeting 24 September 2013** 

REPORT DATE: 16 September 2013
APPLICANT: M & M Walter Consulting

FILE REFERENCE: ADM 0071

#### BACKGROUND

The following Notice of Application for an Exploration License has been received for Council's information:

East Pilbara Iron Pty Ltd

70/4532

A copy of the map of the areas to be explored is attached.

#### OFFICER'S RECOMMENDATION

That Council resolve to inform M&M Walter Consulting that they take note of the exploration licence application 70/4532 and further advise as follows: –

- All service holes drilled for the purpose of exploration are to be capped, filled or otherwise made safe after completion.
- 2. All costeans and other disturbances to the surface of the land made as a result of exploration, including drill pads, grid lines and access tracks, being backfilled and rehabilitated to the satisfaction of the district mining engineer. Backfilling and rehabilitation being required no later than six months after excavation unless approved by the district mining engineer.
- 3. Abandoned equipment and temporary buildings being removed from the mining tenement prior to or at the termination of the exploration program.
- 4. No activities taking place to the detriment of any roads, streets or verges.
- 5. Minimum disturbances being made to the natural vegetation.
- 6. Adequate suppression control methods and practices being used.
- 7. Except with the approval of the Shire of Beverley, all mining excavations or drilling operations being backfilled and the ground reinstated and revegetated to the satisfaction of the Shire of Beverley's Works Supervisor.
- 8. All works comply with the Environmental Protection (Noise) Regulations 1997.
- 9. All waste materials, rubbish and plastic sample bags to be removed within 60 days of placement.