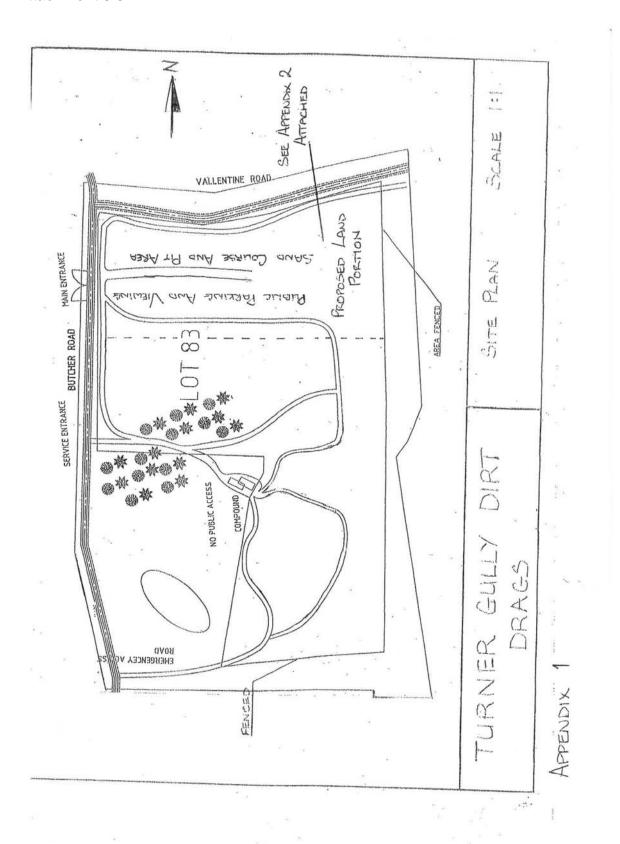

this route should be familiar to all persons who have entered the property – if necessary an alternative extra route may be accessed through the public parking area. Attempts to evacuate vehicles and possessions WILL NOT BE PERMITTED until such time that any potential danger has been deemed safe by attending Emergency Services.

The property is bounded by standard wire fencing and certain areas within the event will be fenced off. However these fences will be of low-level, light construction and are not considered a 'containment' threat in the case of evacuation.

Last year was considered a great success and all agencies worked well to achieve a safe and enjoyable event that is sure to be repeated.

Prepared and compiled by ASTUTE SECURITY SERVICES on behalf of WILDCARD PROMOTIONS (WA)













#### MR PHIL UCHTMAI 63 Buckingham Roa Kelmscott WA 61 M 0408 944 88 A/H 08 9390 627



SKENAGE TO BE PLACED AT CNC

- \* BROOKTON HUST & WESTDAKE RO
- \* WESTDONE RO & BUTCHER RD
- \* HO KM TEMPOGARY SPEED SIGNS
  TO BE PLACED AT 700 M INTERVALS
  ALONG BUTCHER RD

THREE GOLL DREE DRAGS

### TRAFFIC CONTROL P/L ABN 20 135 175 085



#### - MR PHIL UCHTMAI

63 Buckingham Roa Kelmscott WA 61 M **0408 944 88** A/H **08 9390 627** 



- 4

Dean Adams

August 25, 2013



Dear Stefan de Beer, {shire Planner},

In response to Respondent Mr. Rob Fishers comments regarding suggested date of event and potential fire risk associated with the activities of the annual Westdale Dirt Drags 19 October2013.

This event held in previous years has raised no concern to council regarding serious mat